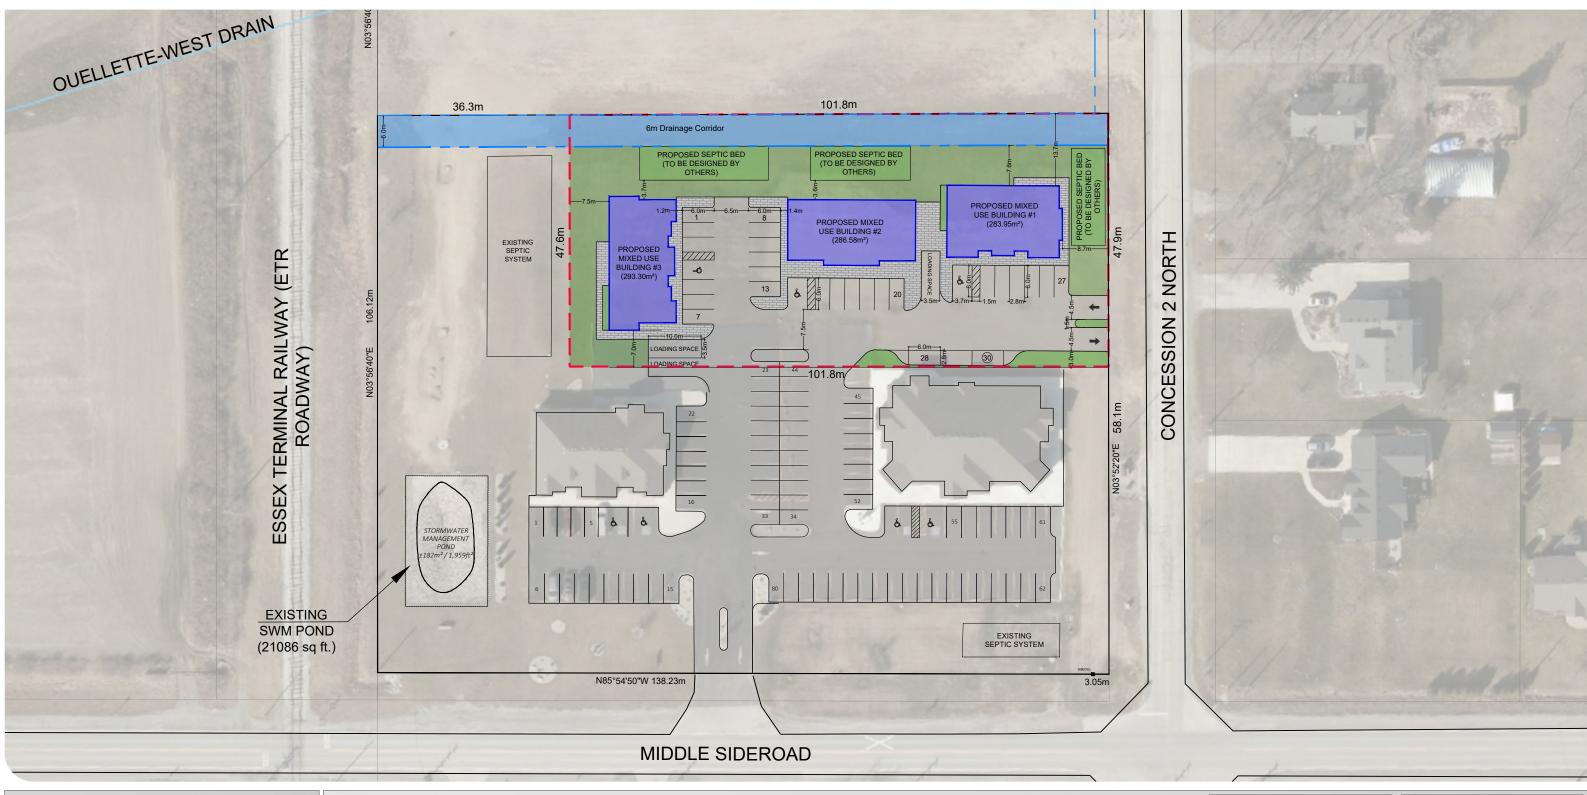

## **580 MIDDLE SIDEROAD**

Pacitti Commercial Development Inc.

**CONCEPTUAL DEVELOPMENT PLAN** FIGURE 1.0

SUBJECT AREA (± 0.48ha/1.18ac)

DRAINAGE CORRIDOR

AREA

PROPOSED MIXED USE

PROPOSED PAVEMENT

PROPOSED SIDEWALK

PARKING STATISTICS
RESIDENTIAL REQUIREMENTS (1 SPACE PER PER UNIT) = 6
COMMERCIAL REQUIREMENTS (1 SPACE PER 40m²) = 21
TOTAL PARKING REQUIRED = 27

PARKING PROVIDED = 30 ACCESSIBLE REQUIREMENTS = 3 LOADING AREA REQUIRED = 2

| CN-12 ZONING PROVISIONS  |             |                |  |  |  |  |
|--------------------------|-------------|----------------|--|--|--|--|
| ZONING PROVISIONS        | REQUIRED    | PROPOSED       |  |  |  |  |
| MAX BUILDING HEIGHT      | 10.0m       | 2 storey (TBD) |  |  |  |  |
| GROSS FLOOR AREA (GFA)   | 558m² (max) | 293.30m²       |  |  |  |  |
| FRONT YARD DEPTH         | 7.0m        | 7.5m           |  |  |  |  |
| INTERIOR SIDE YARD DEPTH | 7.0m        | 7.5m           |  |  |  |  |
| EXTERIOR SIDE YARD DEPTH | 10.0m       | 10.0m          |  |  |  |  |
| REAR YARD DEPTH          | 7.0m        | 7.5m           |  |  |  |  |

|                | R1A ZONING PROVISIONS    |            |                |  |
|----------------|--------------------------|------------|----------------|--|
| PROPOSED       | ZONING PROVISIONS        | REQUIRED   | PROPOSED       |  |
| 2 storey (TBD) | MAX BUILDING HEIGHT      | 10.5m      | 2 storey (TBD) |  |
| 293.30m²       | DWELLING UNIT AREA       | 90m² (min) | 293.30m²       |  |
| 7.5m           | FRONT YARD DEPTH         | 7.5m       | 7.5m           |  |
| 7.5m           | INTERIOR SIDE YARD DEPTH | 7.5m       | 7.5m           |  |
| 10.0m          | EXTERIOR SIDE YARD DEPTH | 7.5m       | 10.0m          |  |
| 7.5m           | REAR YARD DEPTH          | 7.0m       | 7.0m           |  |
|                |                          |            |                |  |