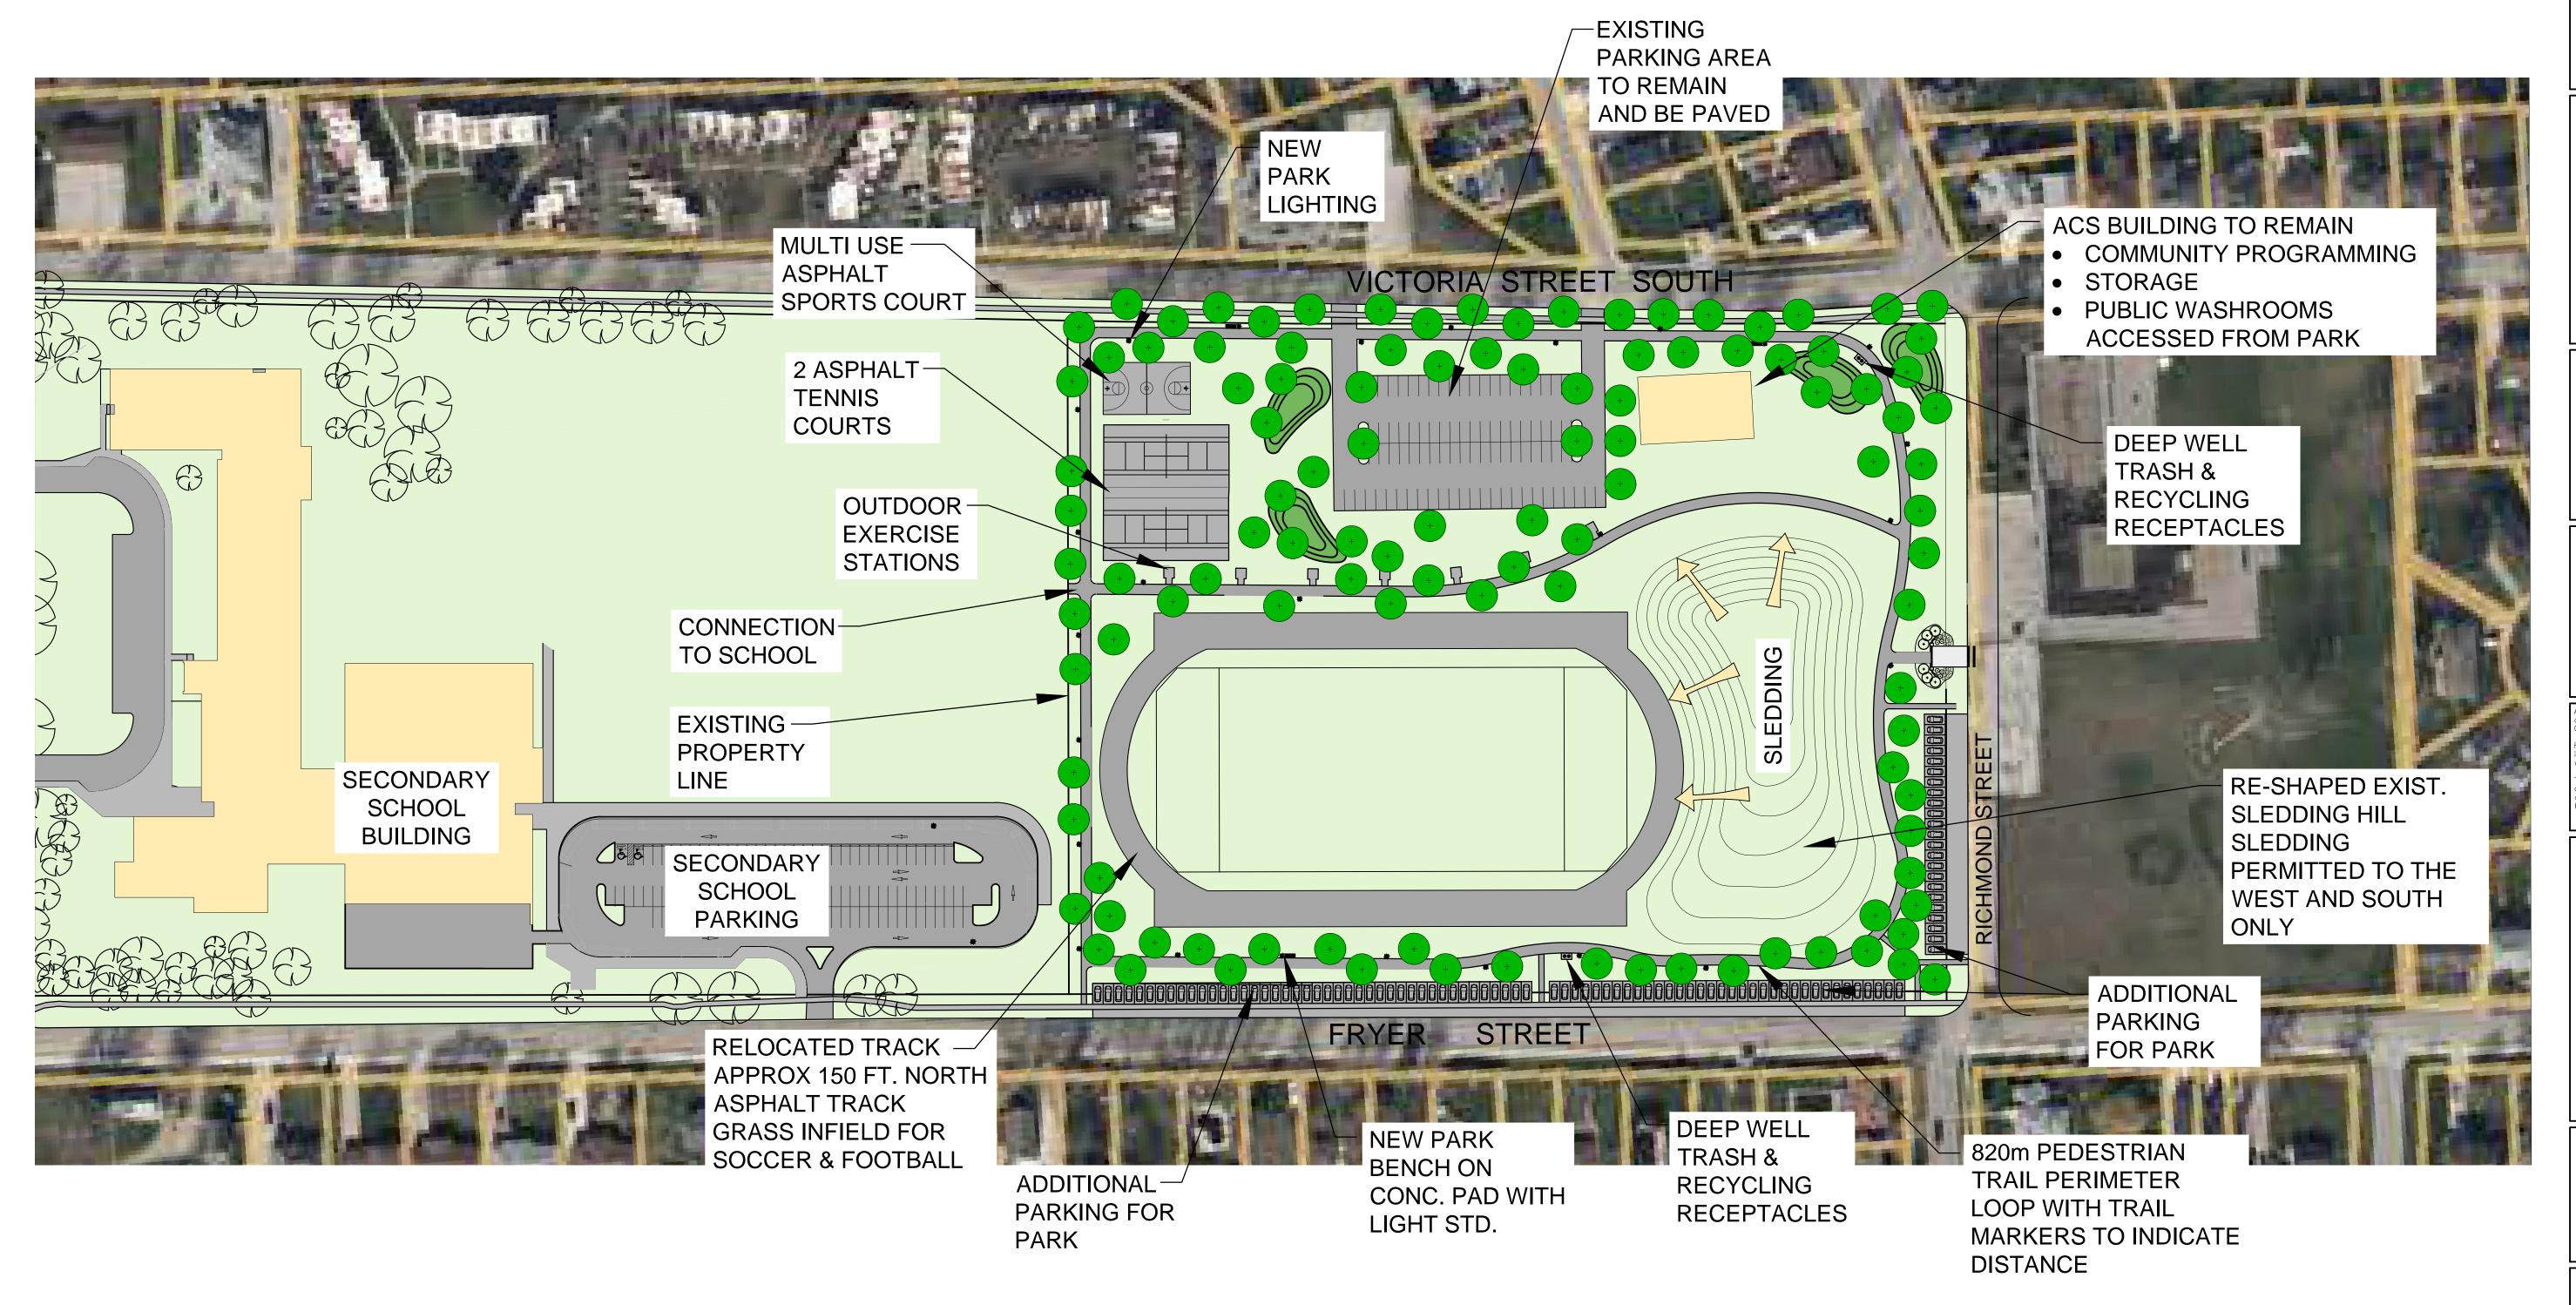

PROJECT:

MURRAY SMITH
COMMONS
AMHERSTBURG ONTARIO

DRAWING TITLE:

CONCEPT PLAN 'B'

SCALE: As Noted

DRAWN BY:

CHECKED BY:

PLB