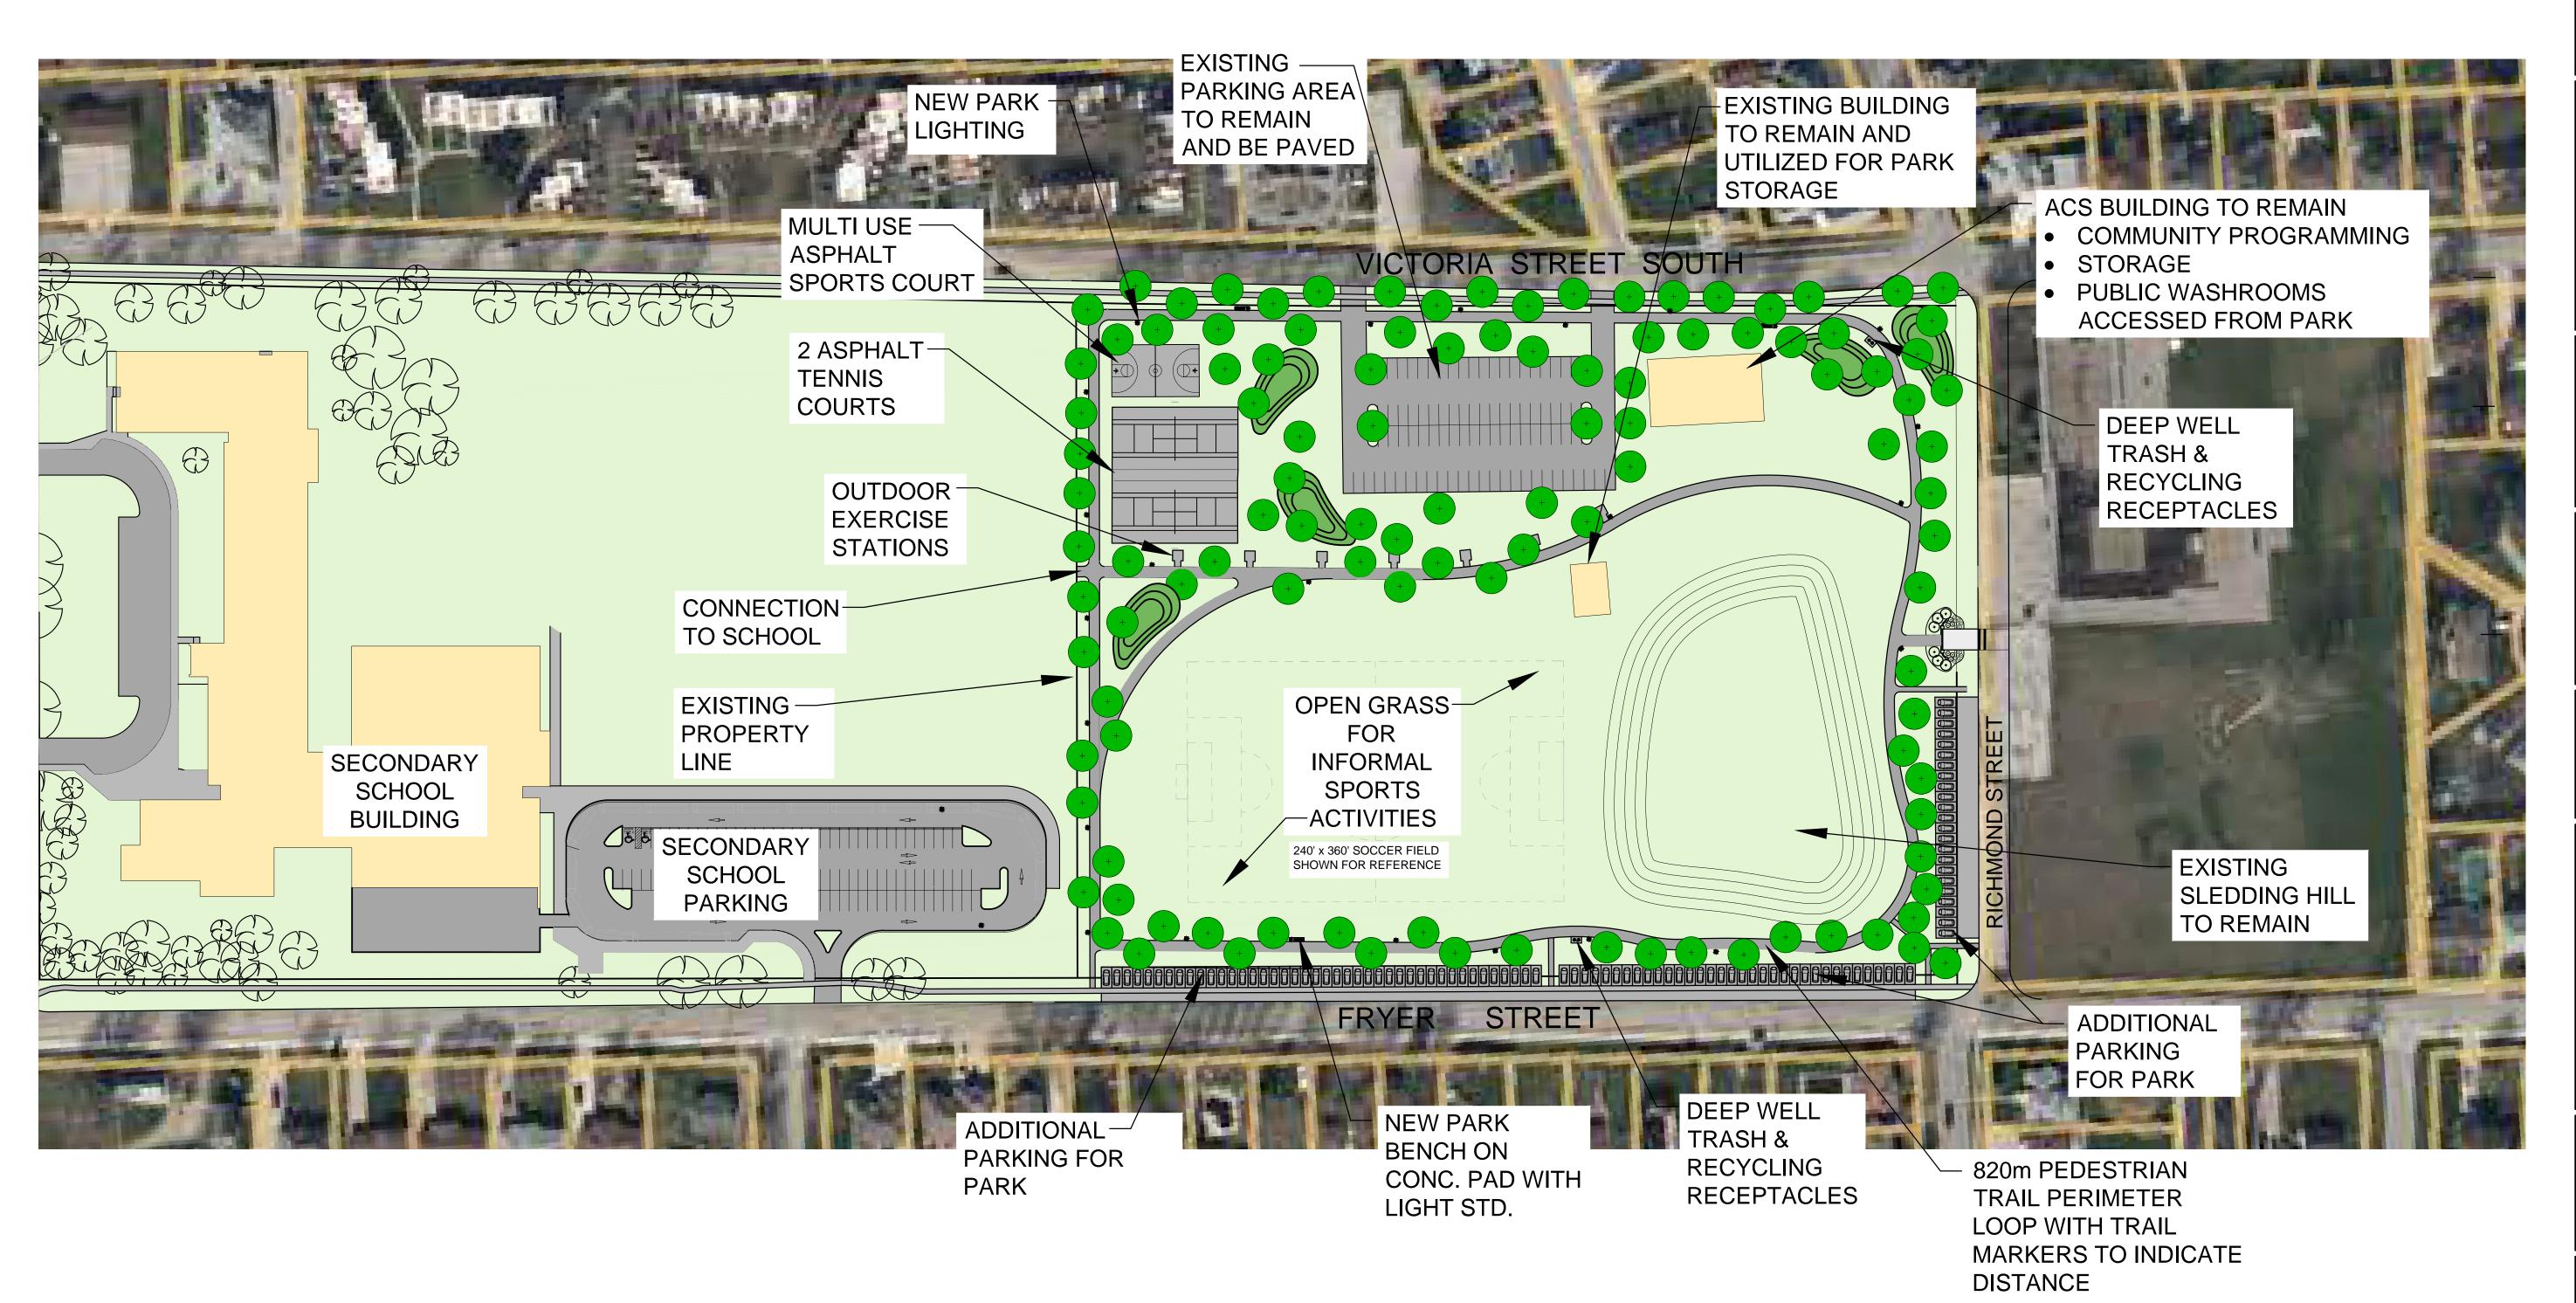

PROJECT:

MURRAY SMITH
COMMONS
AMHERSTBURG ONTARIO

DRAWING TITLE:

CONCEPT PLAN 'A'

SCALE:

As Noted

GE

DRAWN BY:

PARK CONCEPT

SCALE 1" = 80'-0"

0 40' 80' 120' 160' 240'