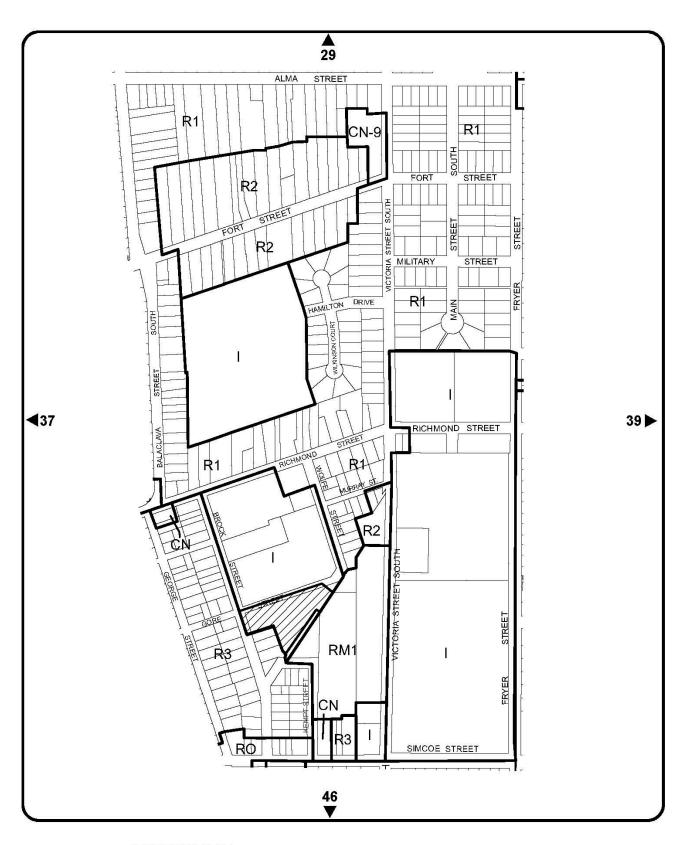

**NOW THEREFORE** the Council of the Corporation of the Town of Amherstburg enacts as follows:

- 1. Schedule "A", Map 38 of By-law 1999-52, as amended, is hereby amended by changing the zone symbol on those lands shown as "Zone Change from I to RM2-8" on Schedule "A" attached hereto and forming part of this By-law from "Institutional (I) Zone" to "Special Provision Residential Multiple Second Density (RM2-8) Zone".
- 2. THAT Section 3(3)(d)(iii) of By-law 1999-52, as amended, being the General Provisions Dwelling Unit Area (Minima) for other dwelling units, does not apply to those lands shown on Schedule "A".
- 3. THAT Section 3(23)(g) of By-law 1999-52, as amended, being the General Provisions Parking Regulations for yards where parking is permitted for a multiple residential dwelling, does not apply to those lands shown on Schedule "A".
- 4. THAT Section 3(23)(j)(i) of By-law 1999-52, as amended, being the General Provisions Special Parking Provisions for Residential Zones, does not apply to those lands shown on Schedule "A".
- 5. THAT Section 11(4) of By-law 1999-52, as amended, is hereby amended by adding a new subsection (g) as follows;
  - "(g) RM2-8 (247 Brock Street)

# **TOWN OF AMHERSTBURG**

SCHEDULE "A" TO BY-LAW No. 2022-057 A BY-LAW TO AMEND BY-LAW No. 1999-52

SCHEDULE 'A'
MAP 38
ZONING BY-LAW NO. 1999-52

I to RM2-8

MAYOR- ALDO DICARLO CLERK- VALERIE CRITCHLEY