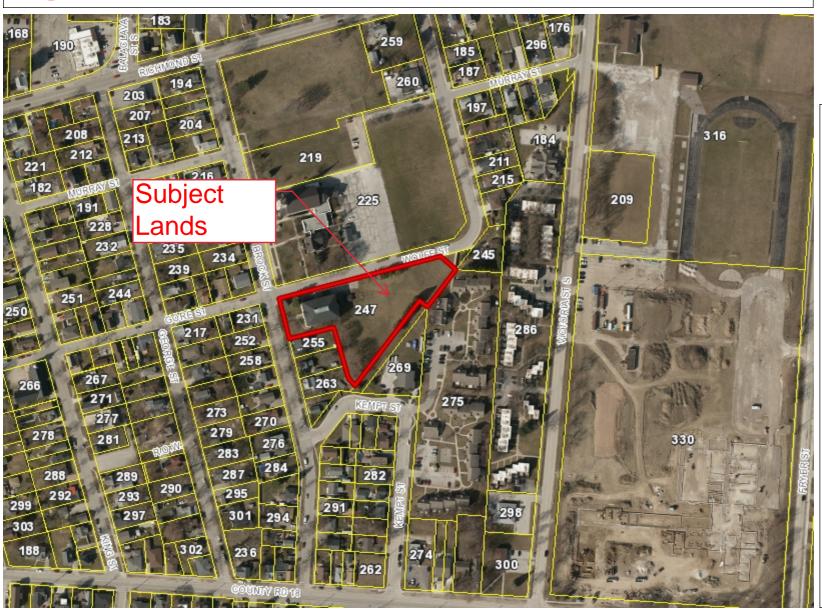

# 247 Brock St

Figure 1

1:3,334

#### Legend

Roads

Parcels

Streams and Creeks

Essex

0.2 0 Distance / 0.2 Kilometers

Notes

This is where you enter your notes about the map.