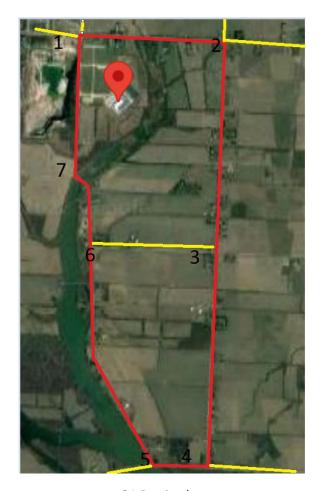

## **Traffic Point 1** – Meloche at Pike

10 Barricades

2 Auxiliary Volunteers with vehicle or electronic sign road closed sign

Traffic Point 2 – Pike at Concession 4

5 Barricades

2 Auxiliary Volunteers with vehicle or electronic sign/road closed sign

**Traffic Point 3** – Concession 4 at South Side Road

2 Barricades

2 Auxiliary Volunteers

Traffic Point 4 – Concession 4 at Highway 20

- 2 Barricades
- 2 Auxiliary Volunteers with vehicle or electronic sign/road closed sign

Traffic Point 5 – Highway 20 at Creek Road

- 3 Barricades
- 2 Auxiliary Volunteers with vehicle or electronic sign/ road closed sign

Traffic Point 6 – Creek Road at South Side Road

- 2 Barricades
- 2 Auxiliary Volunteers

Traffic Point 7 - Creek Road at Meloche

- 6 Barricades
- 2 Auxiliary Volunteers