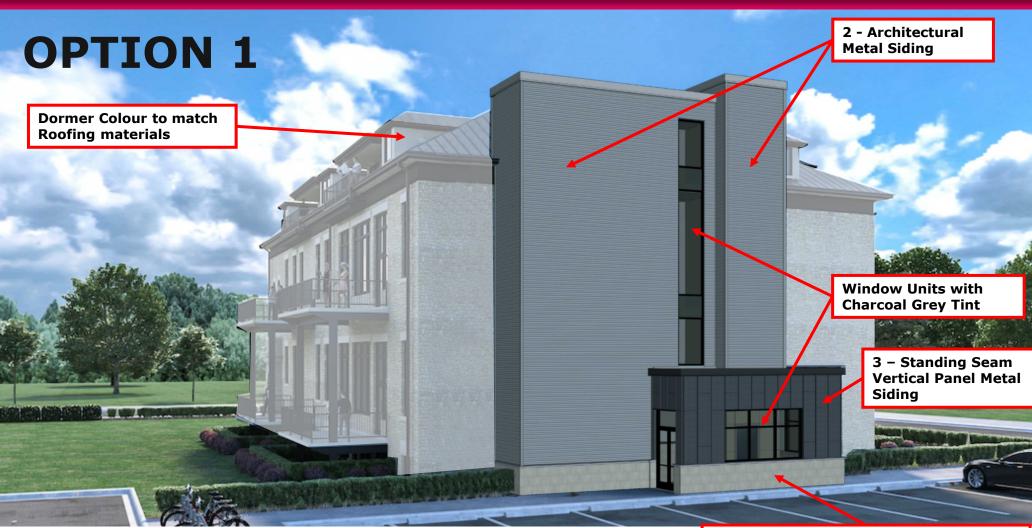

## East Elevation

1 - Smooth Face Architectural Stone (Arriscraft Renaissance) Colour to be selected in consultation with Heritage Planner

### East Elevation

selected in consultation with Heritage

**Planner** 

#### East Elevation

4 - Smooth Face Stone (Permacon - Aria-Stone Heron mix) Colour to be selected in consultation with Heritage Planner

ATTACHMENT 1 - Proposed Intervention