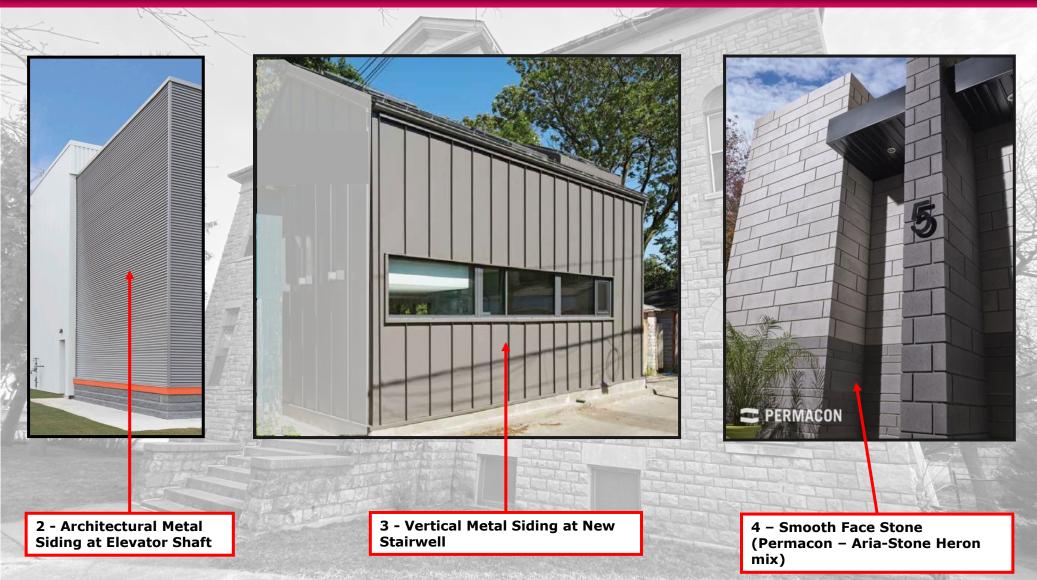

NT 1 - Proposed Intervention

HERITAGE COMMITTEE PRESENTATION

#### REVISED STAIRWELL & ELEVATOR FINISHES OPTIONS

247 BROCK STREET, AMHERSTBURG



# THE LOFTS

AT ST. ANTHONY · CIRCA 1911

Building Owner:
Terry Jones Realty Inc.







#### South-West View









## East Elevation Elevator and Stairwell Revisions









## East Elevation







1 - Smooth Face Architectural Stone (Arriscraft Renaissance) Colour to be selected in consultation with Heritage Planner



### East Elevation





selected in consultation with Heritage

**Planner** 





#### East Elevation







4 - Smooth Face Stone (Permacon - Aria-Stone Heron mix) Colour to be selected in consultation with Heritage Planner

ATTACHMENT 1 - Proposed Intervention



#### Sample Materials









#### Sample Materials









#### 247 Brock Street