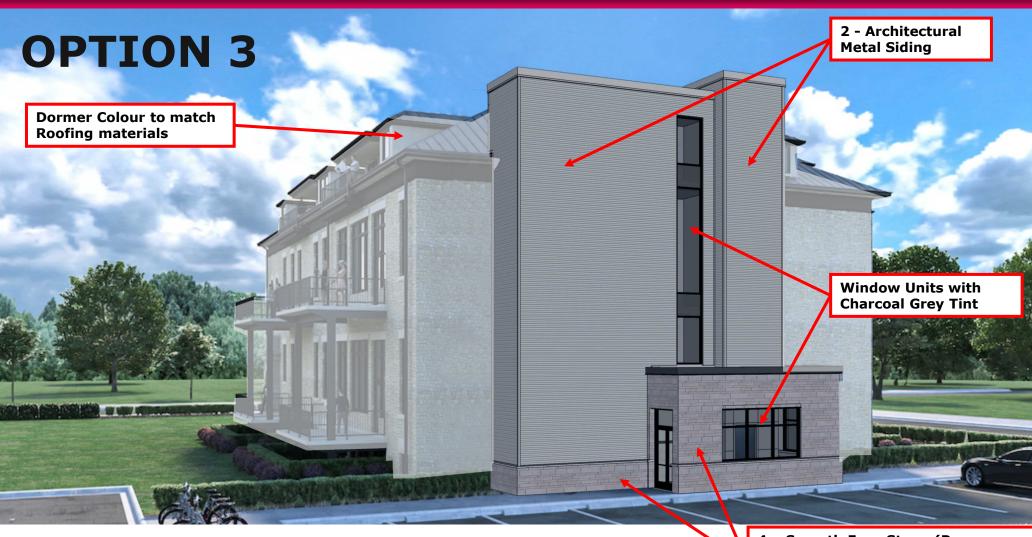

## East Elevation Elevator and Stairwell Revisions

#### East Elevation

4 - Smooth Face Stone (Permacon - Aria-Stone Heron mix) Colour to be selected in consultation with Heritage Planner

ATTACHMENT 1 - Proposed Intervention