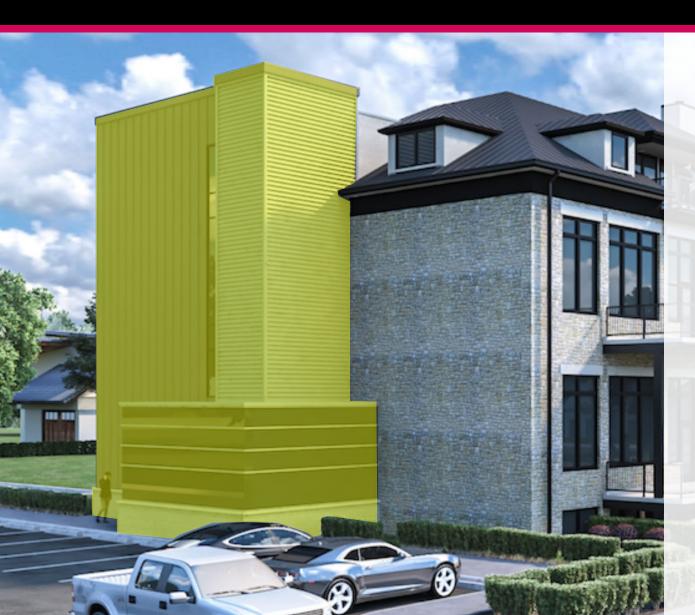

ATTACHMENT 1 - Proposed Intervention

HERITAGE COMMITTEE PRESENTATION

#### REVISED STAIRWELL & ELEVATOR FINISHES OPTIONS

247 BROCK STREET, AMHERSTBURG



# THE LOFTS

AT ST. ANTHONY · CIRCA 1911

Building Owner:
Terry Jones Realty Inc.







#### South-West View









## East Elevation Elevator and Stairwell Revisions









## East Elevation







1 - Smooth Face Architectural Stone (Arriscraft Renaissance) Colour to be selected in consultation with Heritage Planner



### East Elevation





selected in consultation with Heritage

**Planner** 





#### East Elevation







4 - Smooth Face Stone (Permacon - Aria-Stone Heron mix) Colour to be selected in consultation with Heritage Planner

ATTACHMENT 1 - Proposed Intervention



#### Sample Materials









#### Sample Materials









#### 247 Brock Street