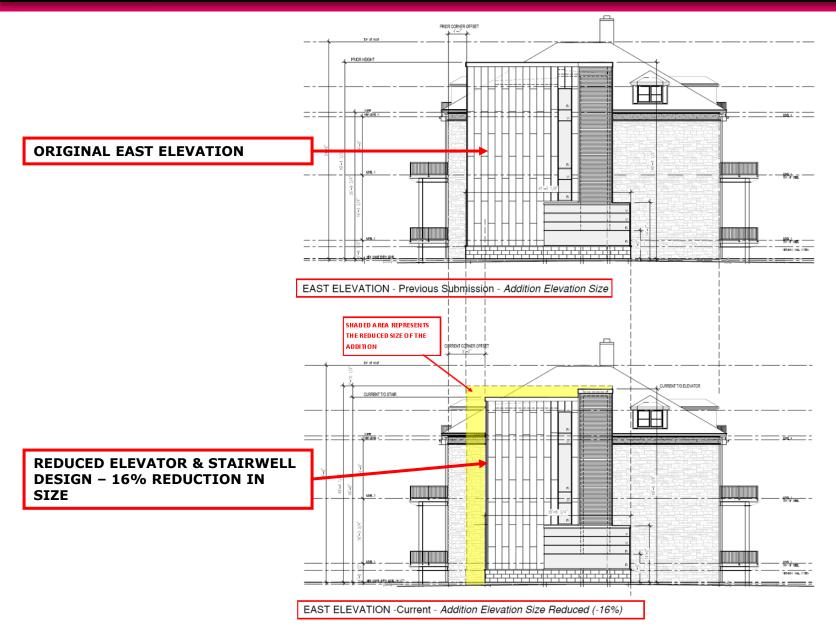

ATTACHMENT 1 - Proposed Intervention

HERITAGE COMMITTEE PRESENTATION

#### REVISED STAIRWELL & ELEVATOR FINISHES OPTIONS

247 BROCK STREET, AMHERSTBURG



# THE LOFTS

AT ST. ANTHONY · CIRCA 1911

Building Owner:
Terry Jones Realty Inc.







#### South-West View









## East Elevation Elevator and Stairwell Revisions









## East Elevation







1 - Smooth Face Architectural Stone (Arriscraft Renaissance) Colour to be selected in consultation with Heritage Planner



### East Elevation





selected in consultation with Heritage

**Planner** 





#### East Elevation







4 - Smooth Face Stone (Permacon - Aria-Stone Heron mix) Colour to be selected in consultation with Heritage Planner

ATTACHMENT 1 - Proposed Intervention



#### Sample Materials









#### Sample Materials









#### 247 Brock Street