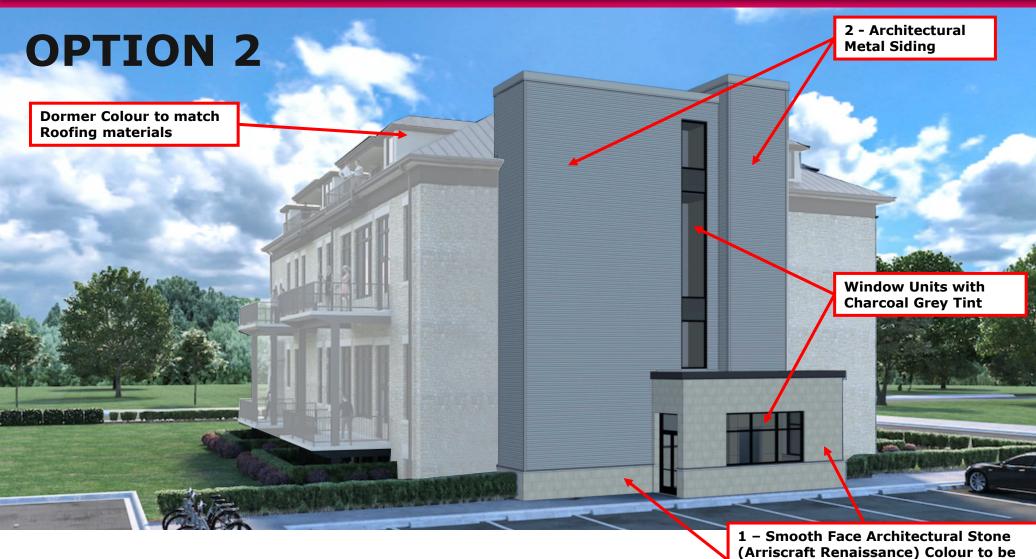

## East Elevation Elevator and Stairwell Revisions

## East Elevation

1 - Smooth Face Architectural Stone (Arriscraft Renaissance) Colour to be selected in consultation with Heritage Planner

### East Elevation

selected in consultation with Heritage

**Planner** 