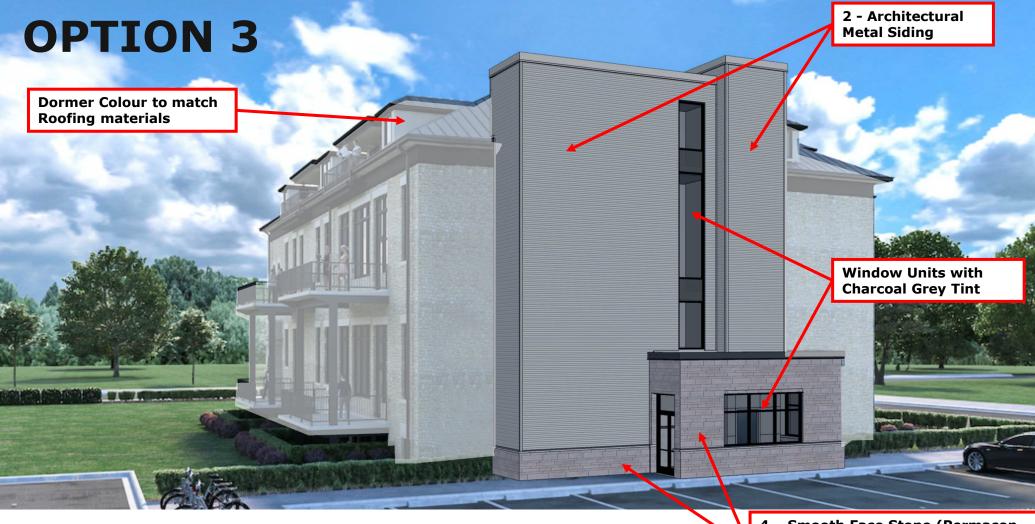

4 – Smooth Face Stone (Permacon – Aria-Stone Heron mix) Colour to be selected in consultation with Heritage Planner