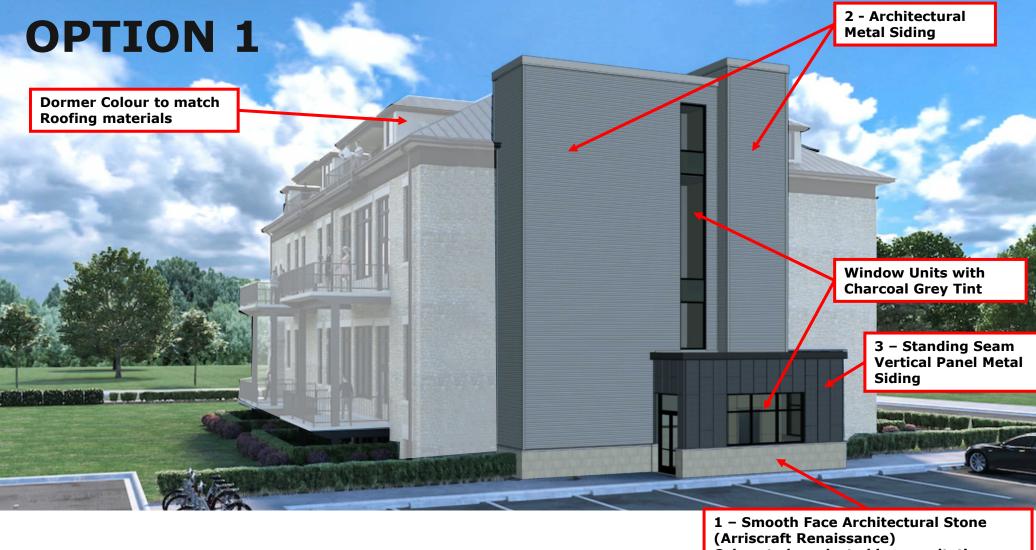

#### Elevator and Stairwell Revisions

Colour to be selected in consultation with Heritage Planner

1 – Smooth Face Architectural Stone (Arriscraft Renaissance) Colour to be selected in consultation with Heritage Planner

4 – Smooth Face Stone (Permacon – Aria-Stone Heron mix) Colour to be selected in consultation with Heritage Planner