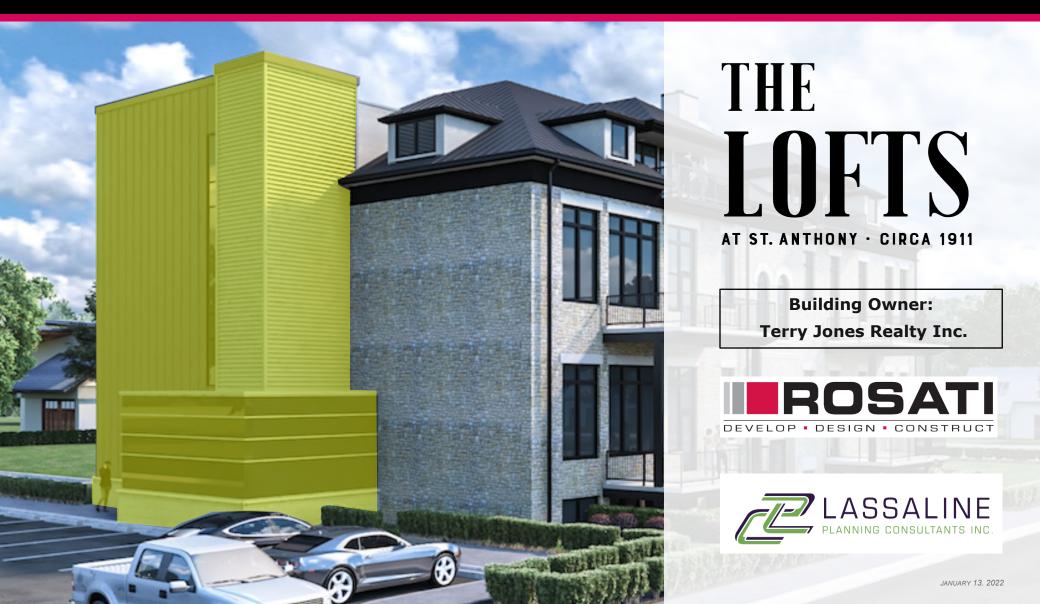

#### COUNCIL PRESENTATION REVISED STAIRWELL & ELEVATOR FINISHES OPTIONS 247 BROCK STREET, AMHERSTBURG

### South-West View

The following slides will demonstrate new Finishes Options for the Stairwell & Elevator Addition

#### Elevator and Stairwell Revisions

Colour to be selected in consultation with Heritage Planner

1 – Smooth Face Architectural Stone (Arriscraft Renaissance) Colour to be selected in consultation with Heritage Planner