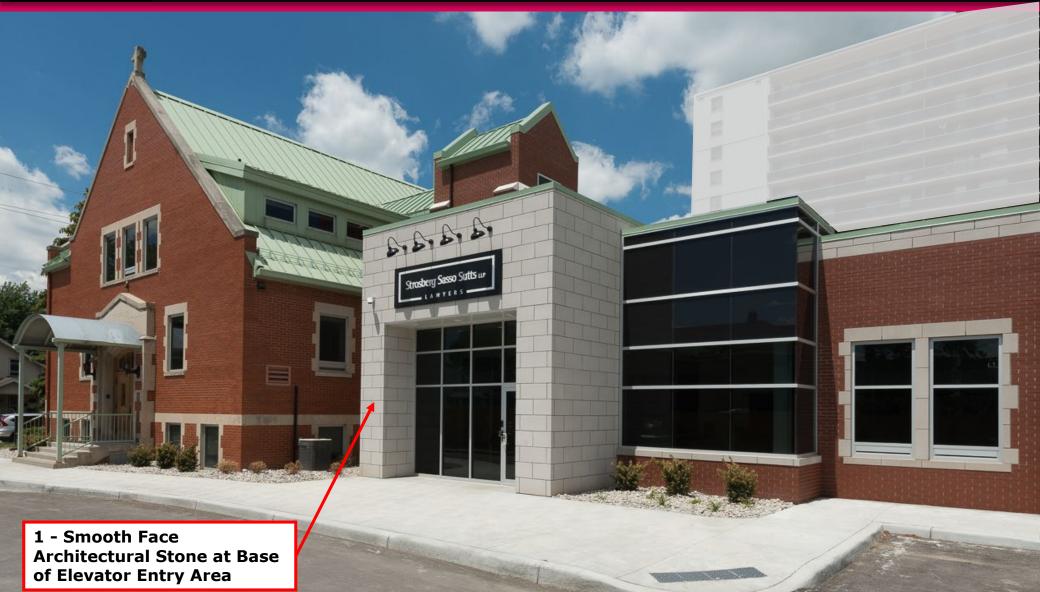

## East Elevation

#### Elevator and Stairwell Revisions

Colour to be selected in consultation with Heritage Planner

1 – Smooth Face Architectural Stone (Arriscraft Renaissance) Colour to be selected in consultation with Heritage Planner