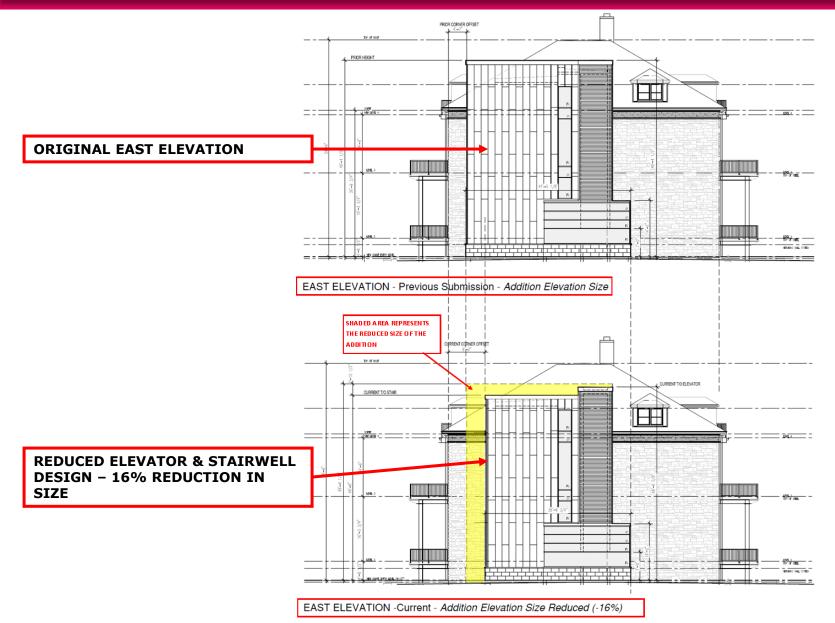

#### COUNCIL PRESENTATION REVISED STAIRWELL & ELEVATOR FINISHES OPTIONS 247 BROCK STREET, AMHERSTBURG





### South-West View





The following slides will demonstrate new Finishes Options for the Stairwell & Elevator Addition



## East Elevation

#### Elevator and Stairwell Revisions















Colour to be selected in consultation with Heritage Planner









1 – Smooth Face Architectural Stone (Arriscraft Renaissance) Colour to be selected in consultation with Heritage Planner









4 – Smooth Face Stone (Permacon – Aria-Stone Heron mix) Colour to be selected in consultation with Heritage Planner



# Sample Materials



10000















# Thank you.