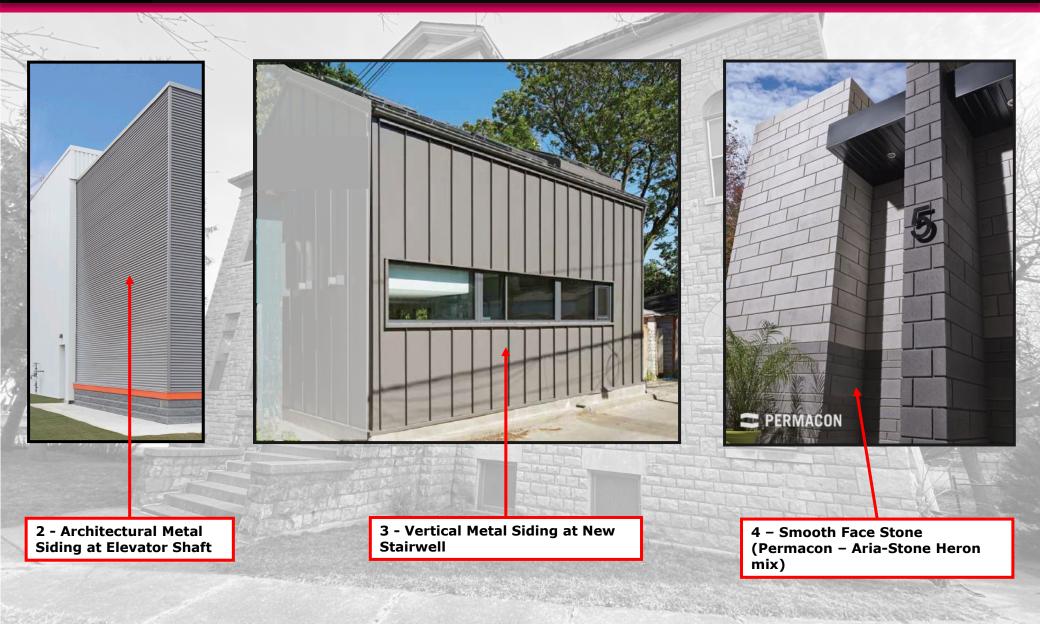

4 – Smooth Face Stone (Permacon – Aria-Stone Heron mix) Colour to be selected in consultation with Heritage Planner

# Sample Materials

10000