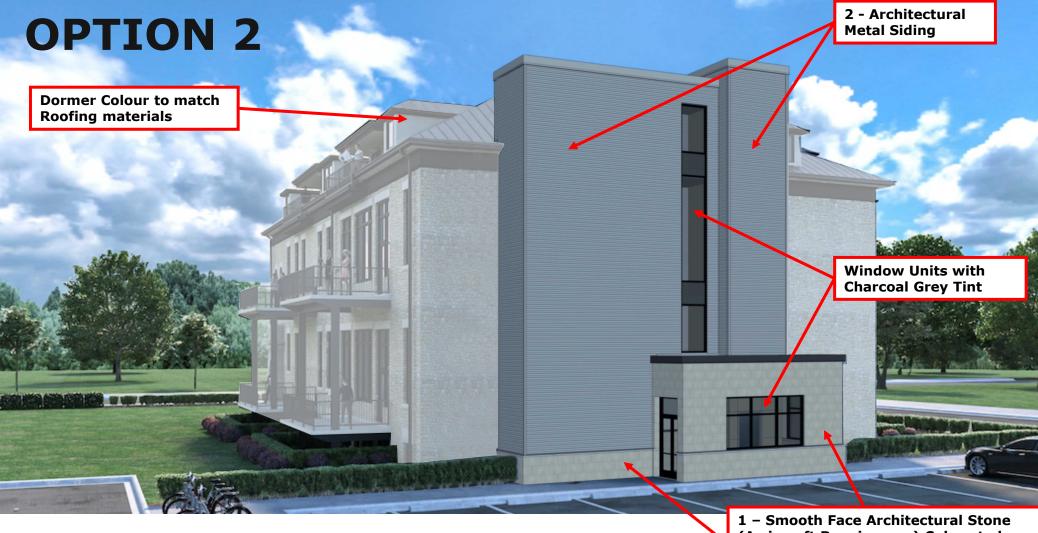

#### Elevator and Stairwell Revisions

Colour to be selected in consultation with Heritage Planner

1 – Smooth Face Architectural Stone (Arriscraft Renaissance) Colour to be selected in consultation with Heritage Planner