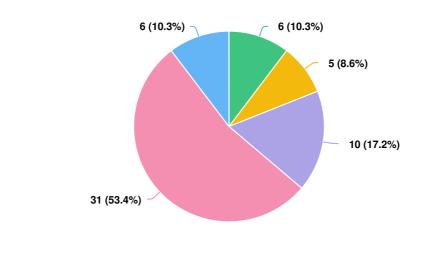

| How often do you visit the temporary Skate Park location? |   |  |
|-----------------------------------------------------------|---|--|
| Daily                                                     | 4 |  |

| Weekly  | 10 |
|---------|----|
| Monthly | 14 |
| Rarely  | 30 |
|         |    |

| Do you think you would spend<br>more time at the Skate Park, if<br>it were improved? |    |  |  |  |
|--------------------------------------------------------------------------------------|----|--|--|--|
| Yes                                                                                  | 34 |  |  |  |
| No                                                                                   | 17 |  |  |  |
| Maybe                                                                                | 7  |  |  |  |
|                                                                                      |    |  |  |  |
|                                                                                      |    |  |  |  |