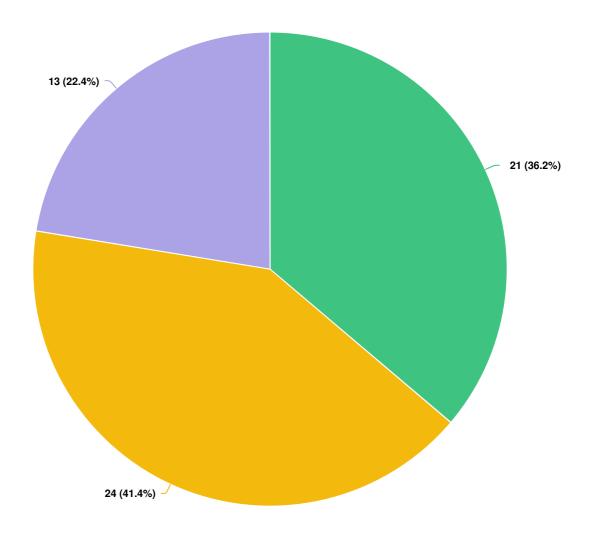

### Where would you like to see the future multi-use skate park?

The Libro Centre (with proposed street safety measures)
 H. Murray Smith Centennial Park
 Jack Purdie Park

| Where would you like to see |    |  |  |  |
|-----------------------------|----|--|--|--|
| the future multi-use skate  |    |  |  |  |
| park?                       |    |  |  |  |
| The Libro                   |    |  |  |  |
| Centre (with                | 21 |  |  |  |
| proposed street             |    |  |  |  |
| H. Murray Smith             | 24 |  |  |  |
| Centennial Park             | 24 |  |  |  |
| Leade Desertie              |    |  |  |  |
| Jack Purdie                 | 13 |  |  |  |
| Park                        |    |  |  |  |
|                             |    |  |  |  |
|                             |    |  |  |  |
|                             |    |  |  |  |
|                             |    |  |  |  |
|                             |    |  |  |  |
|                             |    |  |  |  |