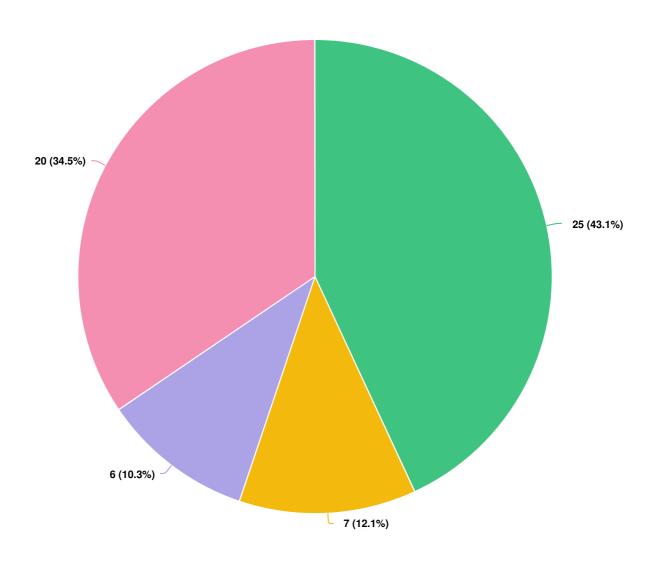

### Q7 What would be your ideal skate park?

#### **Question options**

- An all inclusive skate park, which can be used by BMX, boarders, scooters, mountain bikes, roller blades.
- Skate park only for boarders, which could include new skate board specific amenities such as a cement bowl.
- Repurposing of current skate park ramps only.
   All of the above.

| What would be your ideal skate park?          |    |  |  |
|-----------------------------------------------|----|--|--|
| An all inclusive skate park, which can be     | 25 |  |  |
| Skate park only for boarders, which could     | 7  |  |  |
| Repurposing of current skate park ramps only. | 6  |  |  |
| All of the above.                             | 20 |  |  |
|                                               |    |  |  |