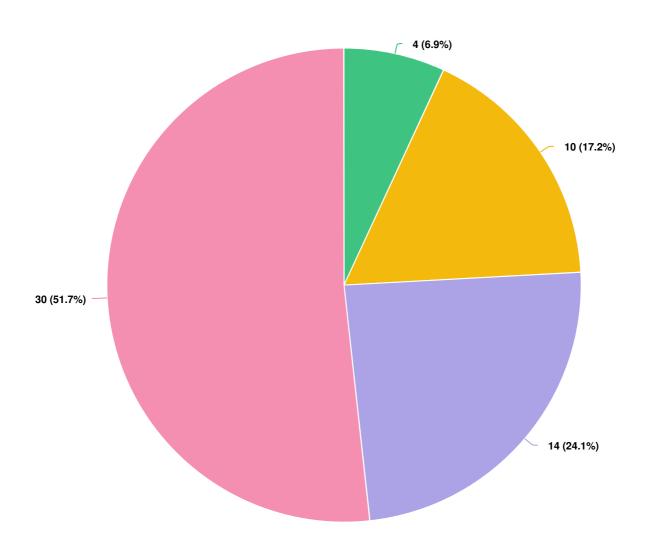

#### Q3 Do you think you would spend more time at the Skate Park, if it were improved?

| Weekly  | 10 |
|---------|----|
| Monthly | 14 |
| Rarely  | 30 |
|         |    |

| Do you think you would spend<br>more time at the Skate Park, if<br>it were improved? |    |  |  |  |
|--------------------------------------------------------------------------------------|----|--|--|--|
| Yes                                                                                  | 34 |  |  |  |
| No                                                                                   | 17 |  |  |  |
| Maybe                                                                                | 7  |  |  |  |
|                                                                                      |    |  |  |  |
|                                                                                      |    |  |  |  |