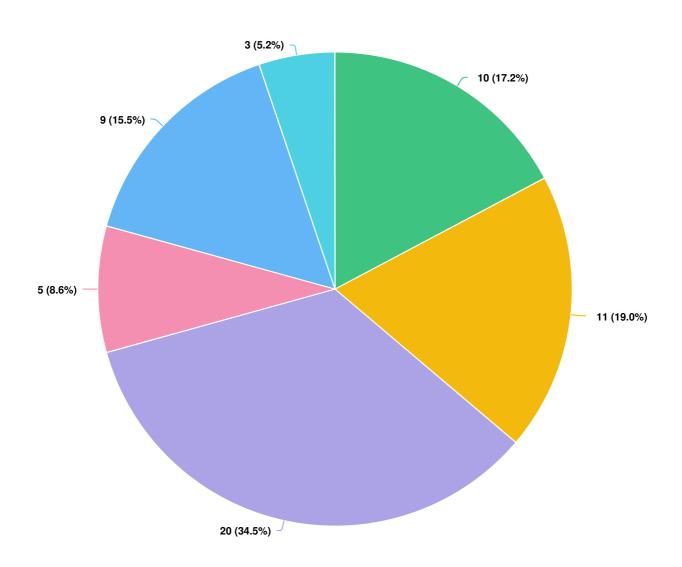

### Q6 Of the following activities which one do you enjoy the most?

Of the following activities which one do you enjoy the most?

| Skateboard                   | 10 |
|------------------------------|----|
| Scooter                      | 11 |
| Bike                         | 20 |
| Rollerblade                  | 5  |
| None                         | 9  |
| Other (please specify below) | 3  |