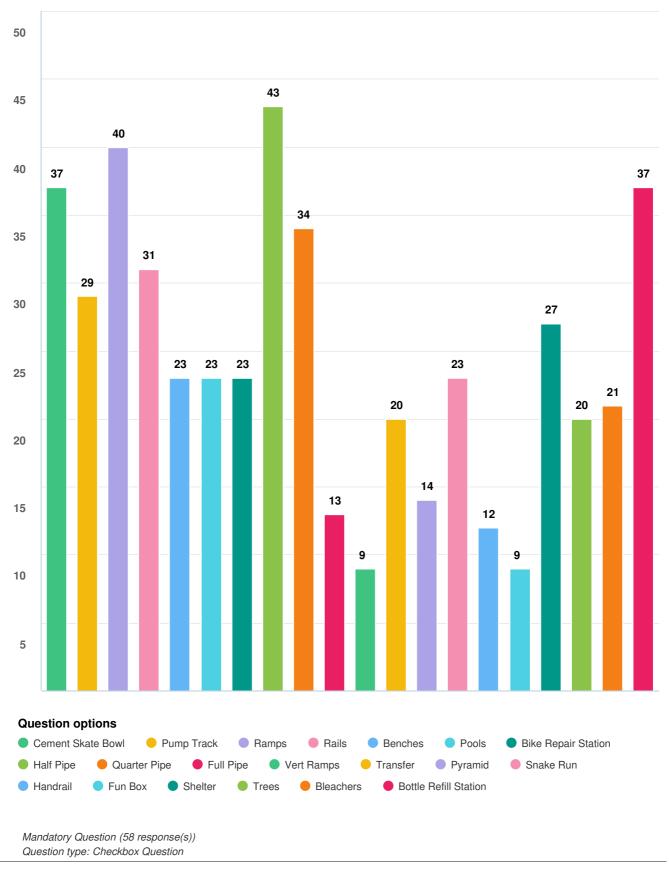

Q8 Please check all the amenities you would like to see at Amherstburg's Premier Skate Park?Note: the images are intended to give an idea of listed amenity and not necessarily the exact amenity to be included in the concept drawings.

| Flease Check all the amenities                         |    |  |  |  |
|--------------------------------------------------------|----|--|--|--|
| you would like to see at                               |    |  |  |  |
| Amherstburg's Premier Skate  Park?Note: the images are |    |  |  |  |
| Cement Skate<br>Bowl                                   | 37 |  |  |  |
| Pump Track                                             | 29 |  |  |  |
| Ramps                                                  | 40 |  |  |  |
| Rails                                                  | 31 |  |  |  |
| Benches                                                | 23 |  |  |  |
| Pools                                                  | 23 |  |  |  |
| Bike Repair<br>Station                                 | 23 |  |  |  |
| Half Pipe                                              | 43 |  |  |  |
| Quarter Pipe                                           | 34 |  |  |  |
| Full Pipe                                              | 13 |  |  |  |
| Vert Ramps                                             | 9  |  |  |  |
| Transfer                                               | 20 |  |  |  |
| Pyramid                                                | 14 |  |  |  |

| Snake Run                | 23 |
|--------------------------|----|
| Handrail                 | 12 |
| Fun Box                  | 9  |
| Shelter                  | 27 |
| Trees                    | 20 |
| Bleachers                | 21 |
| Bottle Refill<br>Station | 37 |