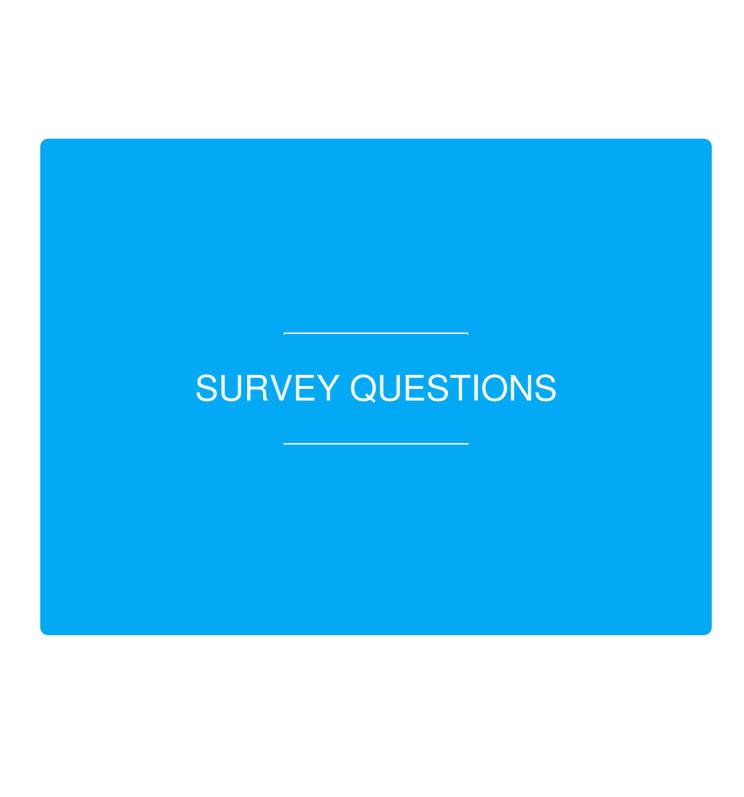

### Q1 What is your age?

## Survey Responses Graph

\*special characters like '&' will be removed from options

| What is your age?  |    |  |  |
|--------------------|----|--|--|
| Under 13 years old | 6  |  |  |
| 14 - 18 years old  | 5  |  |  |
| 18 - 29 years old  | 10 |  |  |
| 30 to 50 years old | 31 |  |  |
| 51 + years old     | 6  |  |  |