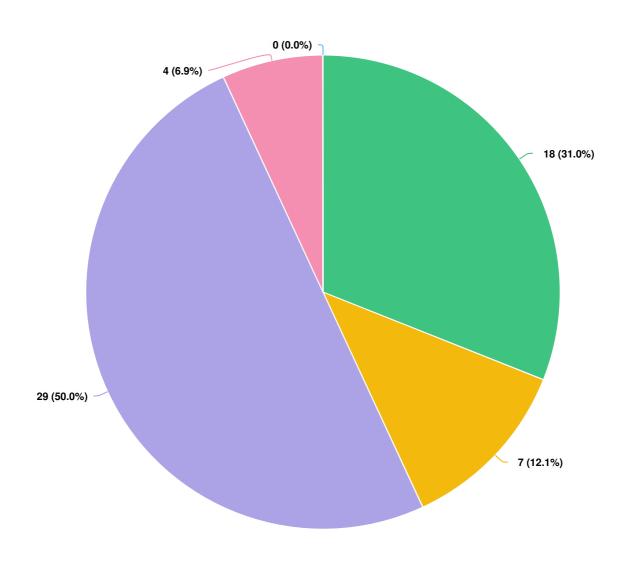

### Q4 What is your mode of transportation to get to the Skate Park, the majority of the time?

Mandatory Question (58 response(s))
Question type: Checkbox Question

| transportation to get to the<br>Skate Park, the majority of the |  |  |  |  |  |
|-----------------------------------------------------------------|--|--|--|--|--|
| time?                                                           |  |  |  |  |  |
| Walk 18                                                         |  |  |  |  |  |

| Bike       | 7  |
|------------|----|
| Car        | 29 |
| Skateboard | 4  |
|            |    |

| Please check all the activities you do. |    |  |  |
|-----------------------------------------|----|--|--|
| Skateboard                              | 28 |  |  |
| Scooter                                 | 22 |  |  |
| Bike                                    | 31 |  |  |
| Rollerblade 10                          |    |  |  |
| None                                    | 11 |  |  |
| Other (please specify below)            | 6  |  |  |