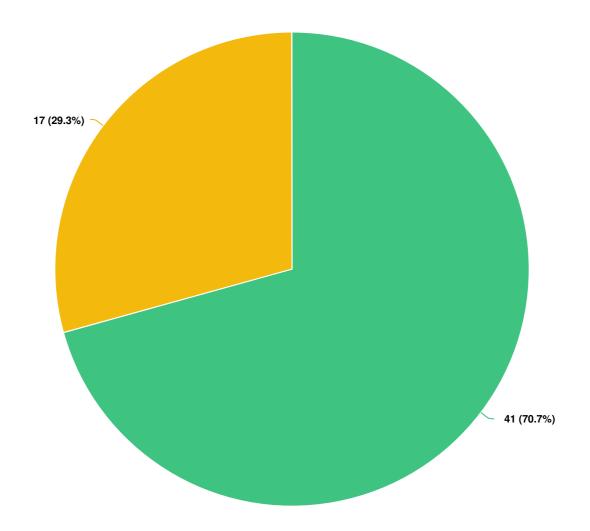

### Q11 Are you willing to pay more taxes to maintain our Town Parks?

| SurveyToo    | l:        | Multi-use<br>Skate       | 07-Nov-2021        |                                                           | to                                                                             | 06-Dec-2021                                                                       |                                         |
|--------------|-----------|--------------------------|--------------------|-----------------------------------------------------------|--------------------------------------------------------------------------------|-----------------------------------------------------------------------------------|-----------------------------------------|
| Tool Status  | Published |                          |                    |                                                           |                                                                                |                                                                                   |                                         |
| Visitors     | 150       | Date of contribution     | What is your age?  | How often do you visit the temporary Skate Park location? | Do you think you would spend more time at the Skate Park, if it were improved? | What is your mode of transportation to get to the Skate Park, the majority of the | Please check all the activities you do. |
| Contributors | 58        | Nov 22 21 05:53:00<br>pm | 51 + years old     | Rarely                                                    | No                                                                             | Walk                                                                              | None                                    |
| Registered   | 58        | Nov 22 21 01:05:59<br>pm | 51 + years old     | Monthly                                                   | No                                                                             | Walk                                                                              | Bike                                    |
| Unverified   | 0         | Nov 24 21 11:57:23<br>am | Under 13 years old | Rarely                                                    | Yes                                                                            | Bike                                                                              | Scooter, Bike                           |
| Anonymous    | 0         | Dec 02 21 04:19:00<br>pm | 30 to 50 years old | Rarely                                                    | No                                                                             | Walk                                                                              | None                                    |
| Admin        | 0         | Nov 19 21 09:49:29<br>am | 30 to 50 years old | Rarely                                                    | No                                                                             | Car                                                                               | None                                    |
| SUBMISSIONS  | 58        | Nov 19 21 10:20:11<br>am | 30 to 50 years old | Daily                                                     | Yes                                                                            | Walk                                                                              | Skateboard, Scooter                     |
|              |           | Nov 18 21 09:18:19<br>pm | 30 to 50 years old | Rarely                                                    | Maybe                                                                          | Walk                                                                              | Bike                                    |
|              |           | Nov 19 21 02:44:39<br>pm | Under 13 years old | Weekly                                                    | Maybe                                                                          | Bike                                                                              | Scooter, Bike                           |

| Are you willing to pay more taxes to maintain our Town Parks? |    |  |  |  |  |
|---------------------------------------------------------------|----|--|--|--|--|
| Yes 41                                                        |    |  |  |  |  |
| No                                                            | 17 |  |  |  |  |
|                                                               |    |  |  |  |  |
|                                                               |    |  |  |  |  |
|                                                               |    |  |  |  |  |