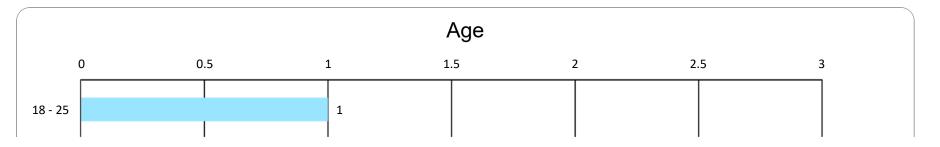

DEMOGRAPHIC ANALYSIS of Contributors - Based on Sign-up form responses

\*special characters like '&' will be removed from options

Age

| 18 - 25 | 6  |
|---------|----|
| 26 - 35 | 18 |
| 36 - 45 | 15 |
| 46 - 55 | 9  |
| 56 - 65 | 2  |
| 66      | 1  |