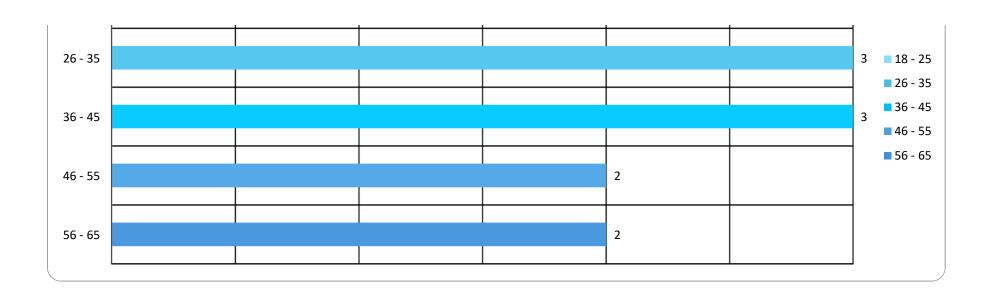

DEMOGRAPHIC ANALYSIS of Contributors - Based on Sign-up form responses

\*special characters like '&' will be removed from options

Age

| 18 - 25 | 6  |
|---------|----|
| 26 - 35 | 18 |
| 36 - 45 | 15 |
| 46 - 55 | 9  |
| 56 - 65 | 2  |
| 66      | 1  |