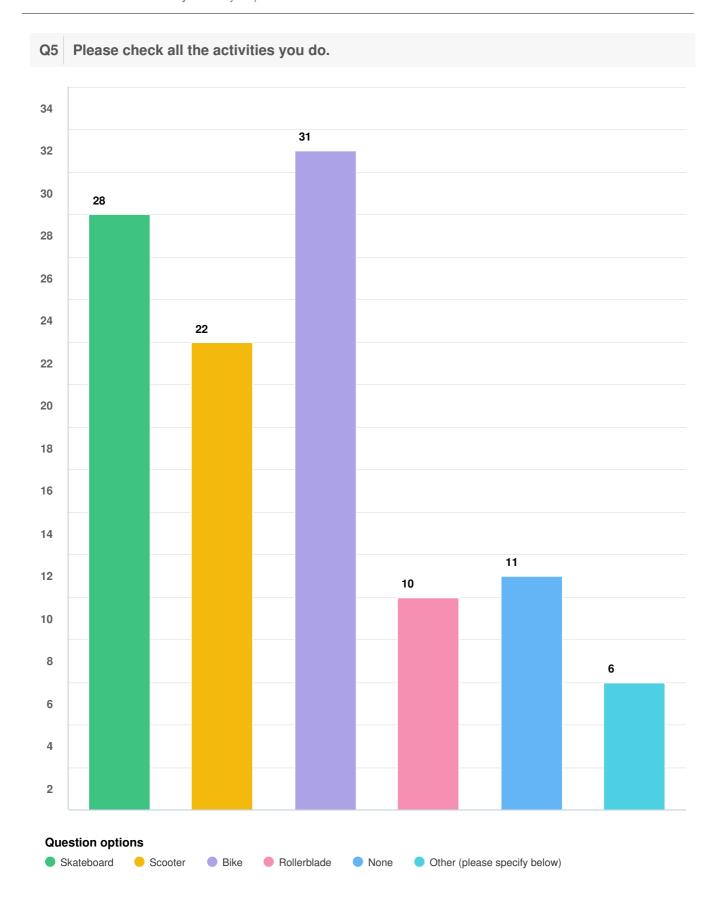

### Q4 What is your mode of transportation to get to the Skate Park, the majority of the time?

Mandatory Question (58 response(s))
Question type: Checkbox Question

| Bike       | 7  |
|------------|----|
| Car        | 29 |
| Skateboard | 4  |
|            |    |

| Please check all the activities you do. |    |  |  |
|-----------------------------------------|----|--|--|
| Skateboard                              | 28 |  |  |
| Scooter                                 | 22 |  |  |
| Bike                                    | 31 |  |  |
| Rollerblade 10                          |    |  |  |
| None                                    | 11 |  |  |
| Other (please specify below)            | 6  |  |  |