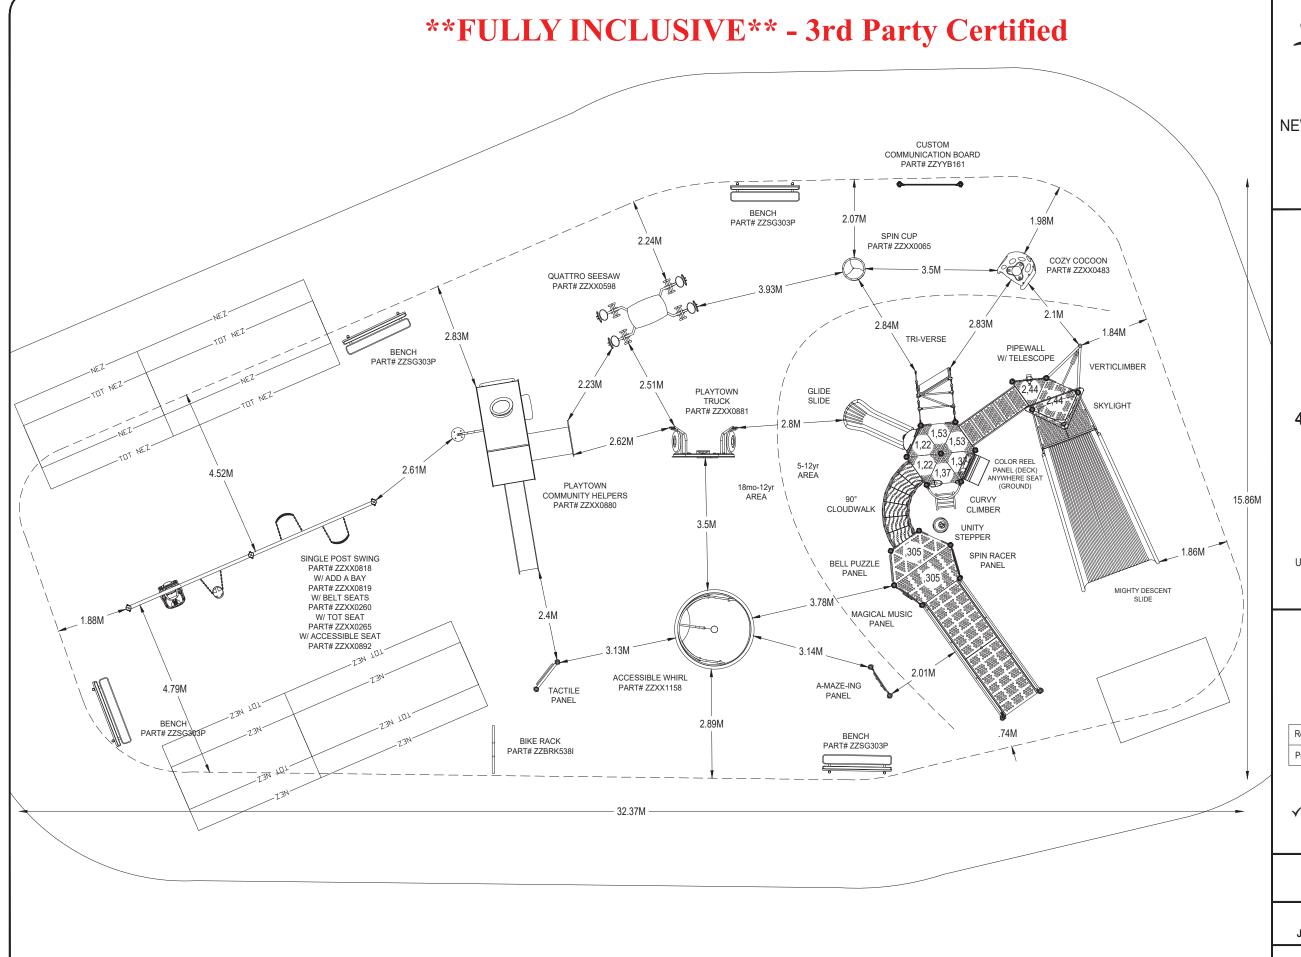

\*PLAYGROUND SUPERVISION REQUIRED

**NEW WORLD PARK SOLUTIONS** 

42 Woodway Trail Brantford, ON N3R 6G7

**EQUIPMENT SIZE:** 

10M x 8,4M x 5,5M

USE ZONE: 15,86M x 32,37M

AREA: 401,3 SqM PERIMETER:

81M

FALL HEIGHT: 3,4M

USER CAPACITY:

AGE GROUP:

113

18mo-12yr

|          | JLE      | Total Elevated Play Activities: 12     |                                          |                                          |  |
|----------|----------|----------------------------------------|------------------------------------------|------------------------------------------|--|
|          | SCHEDULE | Total Ground-Level Play Activities: 13 |                                          |                                          |  |
|          | ADA SCH  | Accessible<br>Elevated<br>Activities   | Accessible<br>Ground-Level<br>Activities | Accessible<br>Ground-Level<br>Play Types |  |
| Requ     | ired     | 6                                      | 4                                        | 3                                        |  |
| Provided |          | 12                                     | 13                                       | 6                                        |  |

✓ CSA Z614-20

20-DEC-2024

| PROJECT NO:  | SCALE:     |  |
|--------------|------------|--|
| 24-15614A    | 1:100      |  |
| DRAWN BY:    | Paper Size |  |
| JESSE HOUSER |            |  |
| DATE:        | B          |  |