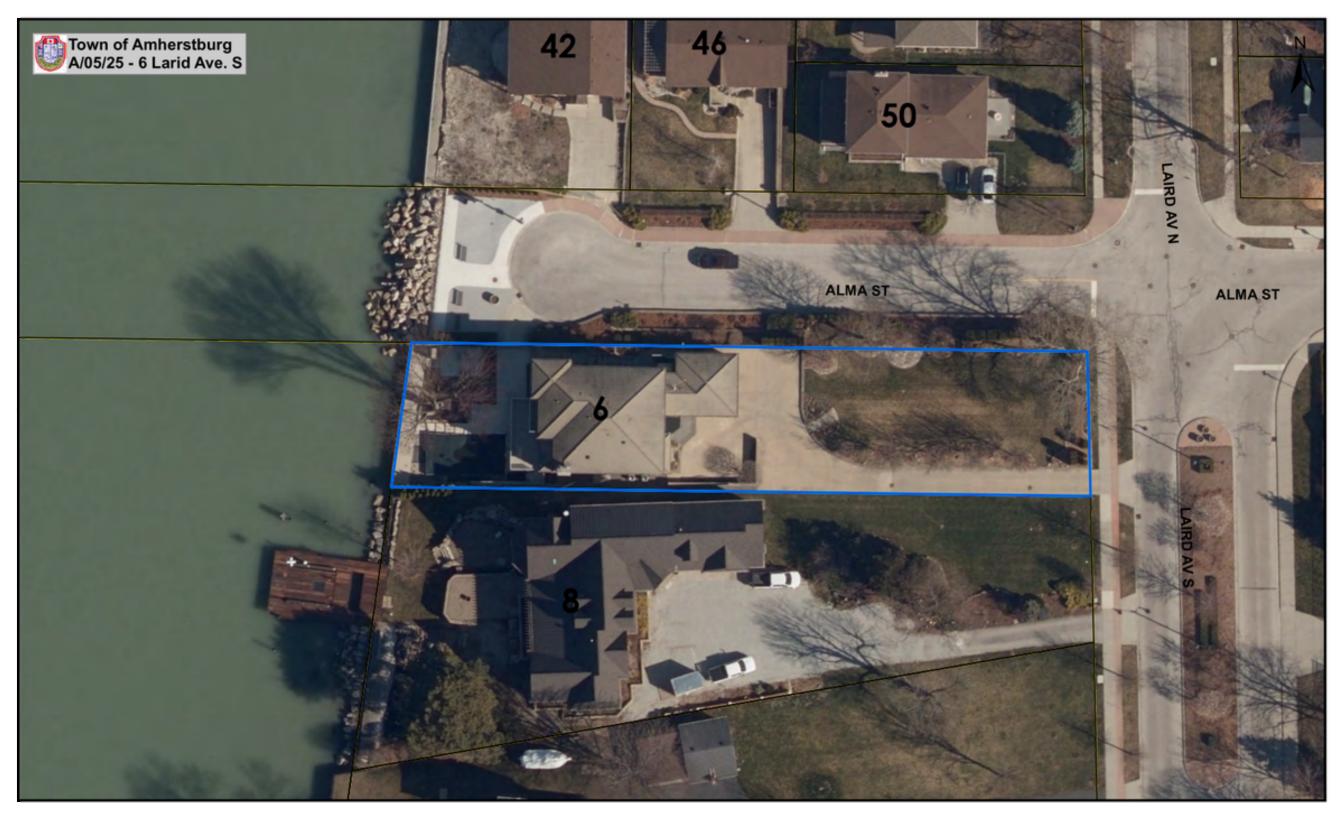

Location of Property: 6 Laird Avenue South (Roll No.: 3729-600-000-11405)

### Purpose of Minor Variance Application A/05/25:

The applicant is requesting relief from Zoning By-law 1999-52, as amended, Section 3(1)(d)(i) which requires a 1.2 m (4 ft) side yard setback for accessory structures. Relief is also being requested from Section 3(26)(d) which requires an 8 m setback from shoreline protection works along the Detroit River.

The applicant is proposing the construction of an outdoor kitchen and entertainment enclosure on an existing concrete pad in the rear yard. The proposed structure will be 0.34 m (1.12 ft) from the north property line and will be 5 m (16.5 ft) from the shoreline protection works along the Detroit River.

Therefore, relief from the 0.86 m in side yard setback and 3 m in setback from shoreline protection works along the Detroit River.

The subject property is designated Low Density Residential in the Town's Official Plan and zoned Special Provision Residential First Density (R1-8) in the Town's Zoning By-law.