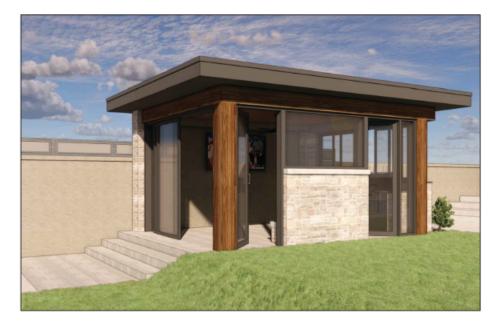

The applicant is proposing the construction of an outdoor kitchen and entertainment enclosure on an existing concrete pad in the rear yard. The proposed structure will be 0.34 m (1.12 ft) from the north property line and will be 5 m (16.5 ft) from the shoreline protection works along the Detroit River.