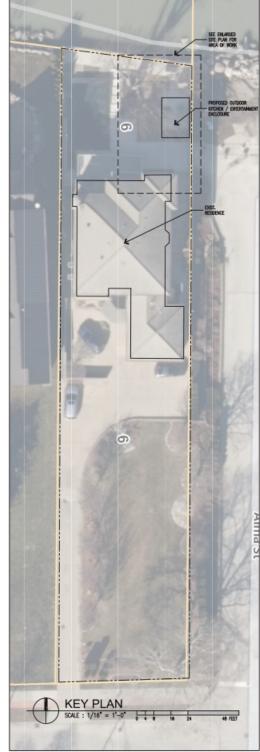

Location of Property: 6 Laird Avenue South (Roll No.: 3729-600-000-11405)

The applicant is proposing the construction of an outdoor kitchen and entertainment enclosure on an existing concrete pad in the rear yard. The proposed structure will be 0.34 m (1.12 ft) from the north property line and will be 5 m (16.5 ft) from the shoreline protection works along the Detroit River.