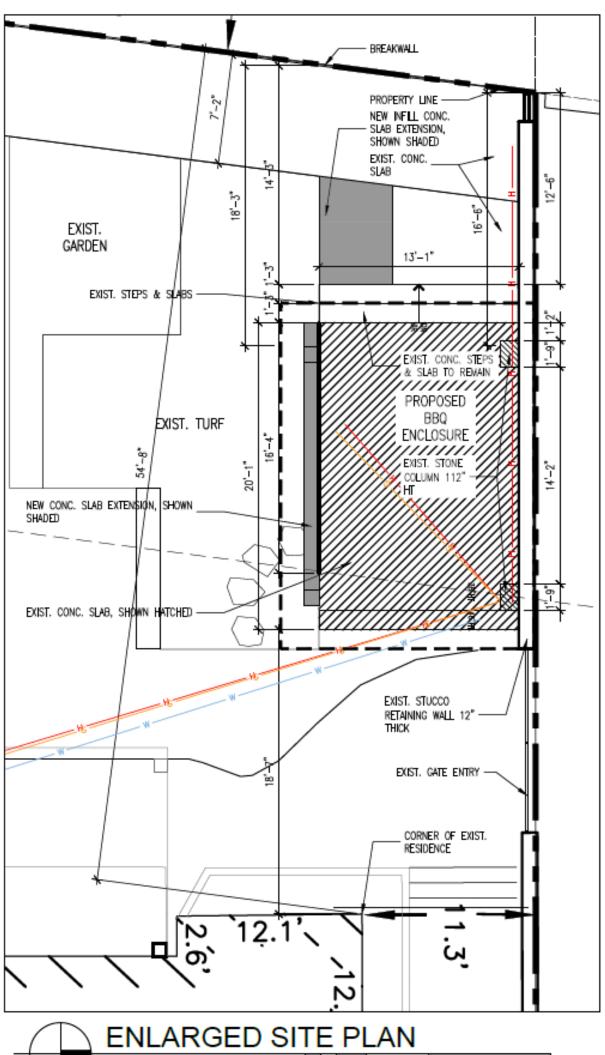

Location of Property: 6 Laird Avenue South (Roll No.: 3729-600-000-11405)

### Purpose of Minor Variance Application A/05/25:

The applicant is requesting relief from Zoning By-law 1999-52, as amended, Section 3(1)(d)(i) which requires a 1.2 m (4 ft) side yard setback for accessory structures. Relief is also being requested from Section 3(26)(d) which requires an 8 m setback from shoreline protection works along the Detroit River.

The applicant is proposing the construction of an outdoor kitchen and entertainment enclosure on an existing concrete pad in the rear yard. The proposed structure will be 0.34 m (1.12 ft) from the north property line and will be 5 m (16.5 ft) from the shoreline protection works along the Detroit River.

Therefore, relief from the 0.86 m in side yard setback and 3 m in setback from shoreline protection works along the Detroit River.

The subject property is designated Low Density Residential in the Town's Official Plan and zoned Special Provision Residential First Density (R1-8) in the Town's Zoning By-law.