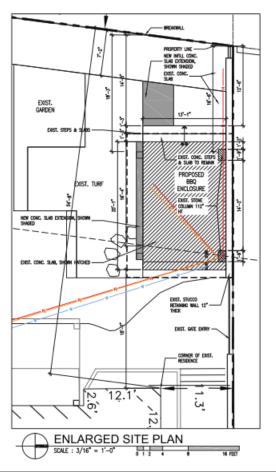

### Purpose of Minor Variance Application A/05/25:

The applicant is requesting relief from Zoning By-law 1999-52, as amended, Section 3(1)(d)(i) which requires a 1.2 m (4 ft) side yard setback for accessory structures. Relief is also being requested from Section 3(26)(d) which requires an 8 m setback from shoreline protection works along the Detroit River.

The applicant is proposing the construction of an outdoor kitchen and entertainment enclosure on an existing concrete pad in the rear yard. The proposed structure will be 0.34 m (1.12 ft) from the north property line and will be 5 m (16.5 ft) from the shoreline protection works along the Detroit River.

Therefore, relief from the 0.86 m in side yard setback and 3 m in setback from shoreline protection works along the Detroit River.

The subject property is designated Low Density Residential in the Town's Official Plan and zoned Special Provision Residential First Density (R1-8) in the Town's Zoning By-law.