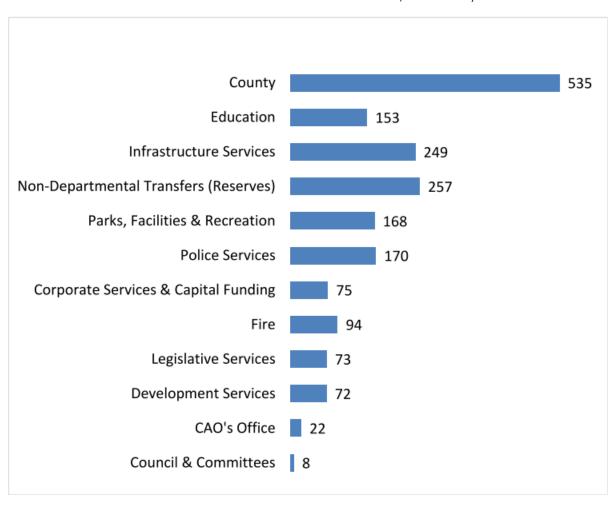

## **How Amherstburg Tax Dollars Work for You in 2025**

Based on Residential Dwelling per \$100,000 of assessed value

| Amherstburg Levy | \$<br>1,189 |
|------------------|-------------|
| County Levy      | \$<br>535   |
| Education Levy   | \$<br>153   |
| Total Tax Bill   | \$<br>1,877 |