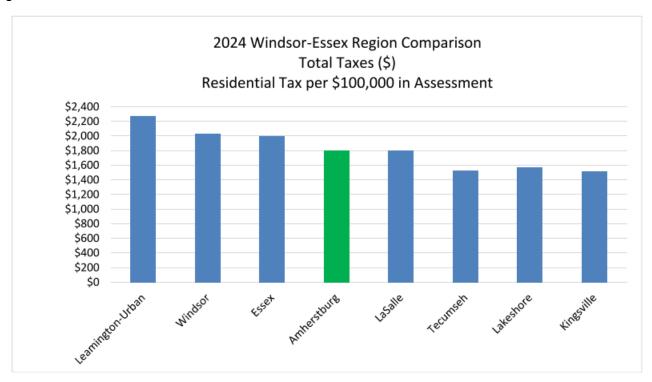

## **2024 Property Taxes**

Following is a comparison of property taxes charged by various municipalities in the Windsor Essex region: