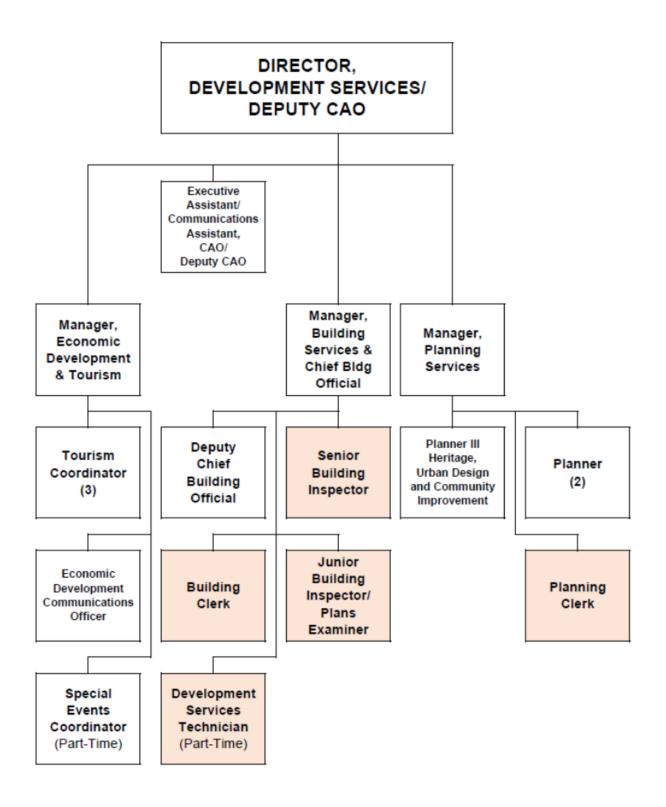

## **Development Services**

## **Building (Q3 – 2024)**

- 314 Building Permits
- 90 Residential Dwelling Units created
  - 53 Single Family Dwelling Units
  - 13 Semi Detached Units
  - 0 Four Unit Townhouse Units
  - 0 Five Unite Townhouse Units
  - 0 Apartment Units
  - o 0 Condo Units
  - 24 Secondary Units
- 18 Commercial Permits
- 5 Industrial Permits
- 6 Institutional Permits
- 40 Pool Enclosure Permits
- 1,954 Building Inspections
- \$73,000,000 Construction Value

## **Planning (Q3 – 2024)**

- Official Plan Amendments 1 completed application, 2 ongoing applications
- Zoning Bylaw Amendments 7 completed applications, 14 ongoing applications
- Heritage designations 11 new designations; support for heritage initiatives and committee meetings
- Site Plan Agreements 13 completed applications, 11 ongoing applications
- Committee of Adjustment applications:
  - Consents 22 completed applications, 10 ongoing applications
  - Minor Variances 39 completed applications, 4 ongoing applications
- Part Lot Control 1 completed application
- Plan of Subdivision 1 completed application, 21 ongoing applications
- Plan of Condominium 1 ongoing application
- Easements 2 ongoing easement applications
- Review of Residential Building Permits 268 completed reviews
- Review of Non-Residential Building Permits 19 completed reviews
- Short Term Rental Applications 43 completed reviews
- Pre-Submission Applications (New 2023) 21 completed applications, 0 ongoing applications
- Official Plan Update Town Urban Structure Plan
- Official Plan Update Land Needs Assessment
- Support for Official Plan, Official Plan Update, Heritage Conservation District, Community Improvement Initiatives, Excess Soil Strategy, Development Charges By-law
- Ontario Land Tribunal Hearings 2 completed appeals, 4 ongoing appeals