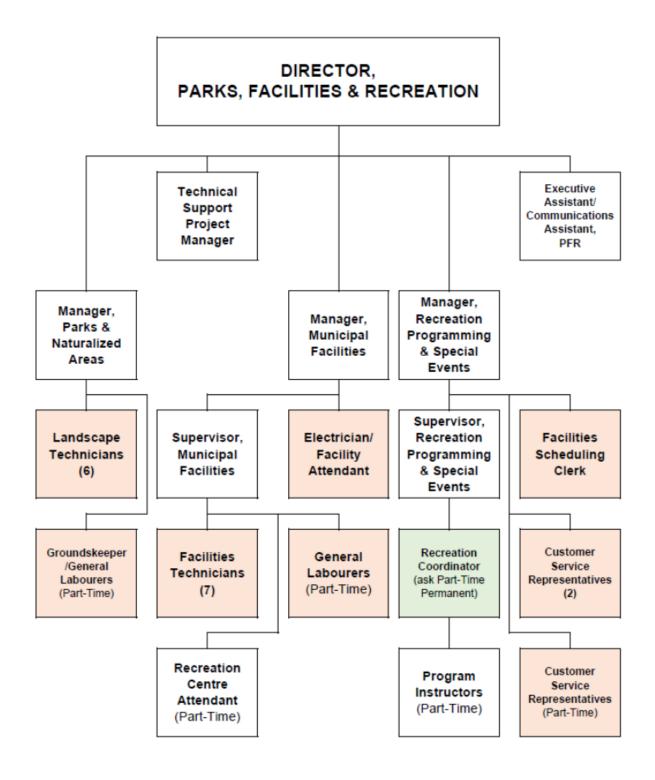

## Parks, Facilities, & Recreation

- 100 Hectares of Parkland, including Sports Fields (247 Acres)
- 64 km of Trails:
  - o CWATS 29 km
  - o Others 32 km
  - o Libro 3 km
- 20 Hectares of Naturalized Areas (50 acres)
- 25 Parks, including 12 Parks with Playground Equipment
- Floral Program
  - o 110 Planters
  - o 200 Hanging Baskets
  - o 5 Raised Planters
  - Multiple Flower Beds
  - o 2,500 Tulip Bulbs
- 45+ Facilities Maintained
- Recreation Facilities
  - 2 NHL Regulation Size Ice Surfaces
  - 1 Mini Ice Rink for Training
  - 1 Indoor Artificial Turf Field & Walking Track
  - o 1 CFL/FIFA Regulation Size Outdoor Artificial Turf Field
  - o 1 Premier Artificial Turf Diamond
  - 1 Miracle League Diamond
  - 17 Grass Outdoor Soccer Pitches
  - 6 Grass Field Baseball Diamonds
  - 5 Tennis and Pickleball Courts
  - 8 Dedicated Pickleball Courts
  - 4 Basketball Courts
  - 5 Pavilion/Gazebo/shade
  - o 1 Splash Pad
- Recreation Programs
  - 25 Registered Programs for all ages
  - 10 Drop-in Programs for all ages
  - 4 Annual Special Events, including the New Holiday Market
  - 20+ User Groups, Leagues and Organizations