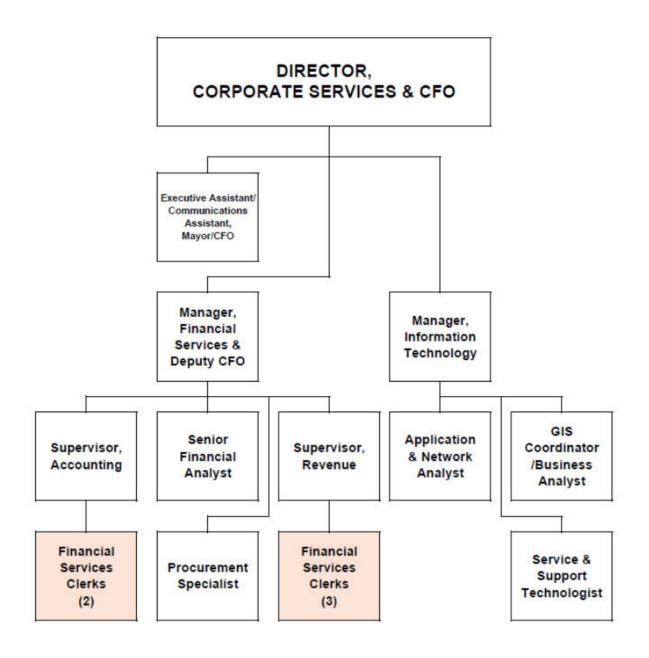

## **Corporate Services**

#### **Finance**

- 2,830,746,850 Taxable Assessment per MPAC
- 10,074 Households per MPAC
- 10,691 Final Tax Bills
- 1,089 Accounts Receivable transactions
- 6,816 Accounts Payable transactions
- 4,211 Payroll slips issued

## **Information Technology**

- 462 devices supported
  - 118 Computers
  - o 115 Mobile Devices
  - 87 Networking Devices
  - o 27 Business Printers
  - o 101 Desk Phones
  - 14 Physical Servers
- Sites Supported: Town Hall, 3 Fire Stations, Libro Centre, Public Works, 99 Thomas Rd, Gordon House, The Hub, Water Pump Stations, McLeod Water Station, Victoria Street Community Centre
- 950 Internal Support Tickets annually