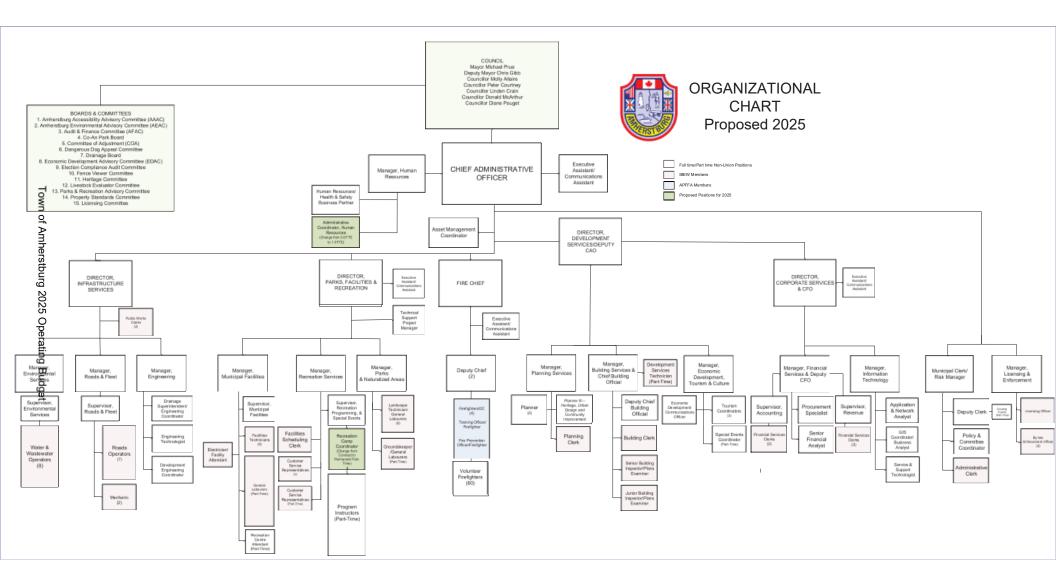

#### **BOARDS & COMMITTEES**

- 1. Amherstburg Accessibility Advisory Committee (AAAC)
- 2. Amherstburg Environmental Advisory Committee (AEAC)
  - 3. Audit and Finance Advisory Committee (AFAC)
    - 4. Co-An Park Committee
    - 5. Committee of Adjustment (COA)
    - 6. Dangerous Dog Appeal Committee
      - 7. Drainage Board
  - 8. Economic Development Advisory Committee (EDAC)
    - 9. Election Compliance Audit Committee (ECAC)
      - 10. Fence Viewer Committee
        - 11. Heritage Committee
        - 12. Licensing Committee
      - 13. Livestock Evaluator Committee
      - 14. Parks and Recreation Advisory Committee
        - 15. Property Standards Committee