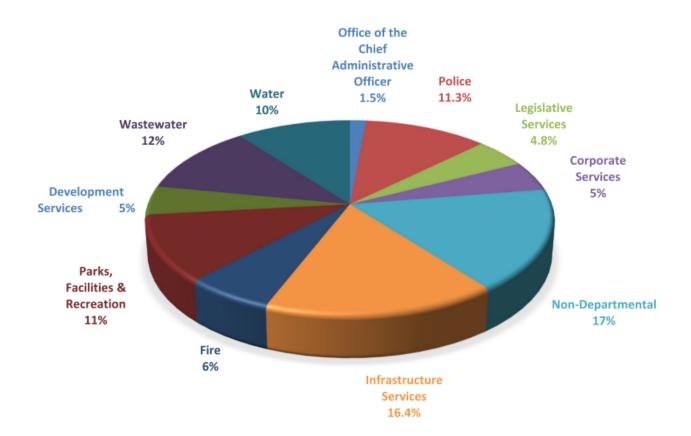

## **2025 Property Taxes**

Following is a breakdown of the services funded by property taxes in 2025: