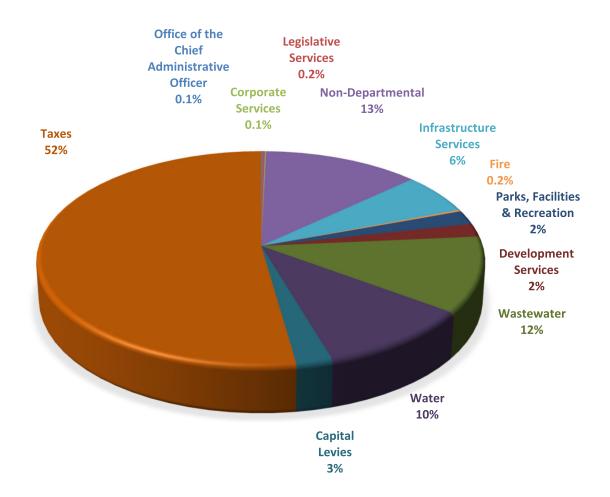

## **2025 Operational Revenues**

Following is a breakdown of the \$61,781,327 total operating revenue in the Budget for taxation, water rate and wastewater rate funded budget centres in 2025:

## **2025 Operational Expenses**

Following is a breakdown of the \$61,781,327 total operating expenses in the Budget for taxation, water rate and wastewater rate funded budget centres in 2025: