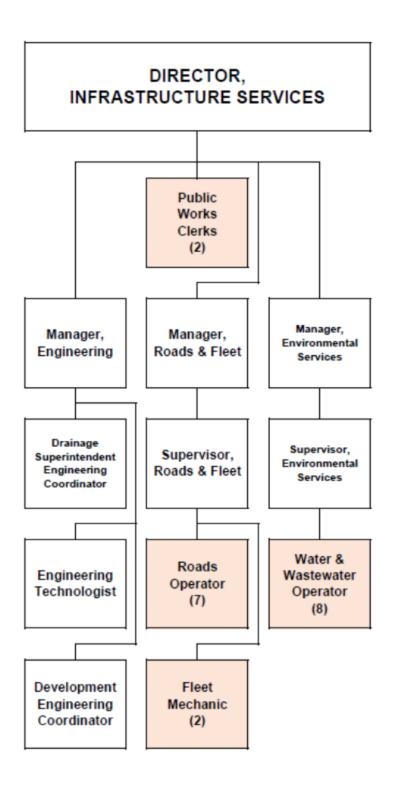

## **Infrastructure & Engineering**

- Roads 245 km
- Lanes 490 km
- Sidewalks 65 km
- Refuse Collected (2023) 7,391 tonnes
- Recycling Collected (2023) 1,412 tonnes
- Yard Waste Collected (2023) 1,300 tonnes
- Sanitary Sewers 126 km of linear
- Storm Sewers 100 km of linear
- Catch Basins 2,800
- Bridges 31
- Culverts 79
- Watermain Maintained 361 km of linear
- Streetlights 2,000+
- Sanitary Pump Stations 22
- Municipal Drains 7
- Storm Pump Stations 2
- Trees 5,000
- Fleet (including Fire) 65 vehicles