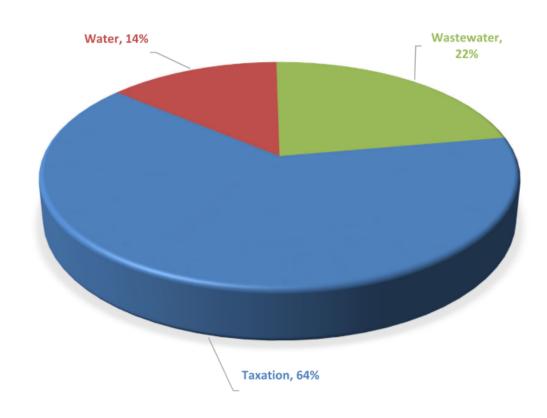

## 2025 Summary of Impact - Tax, Water and Wastewater

Following is a breakdown of property tax and user fees for 2025:

| Taxation   | \$<br>2,972 |
|------------|-------------|
| Water      | \$<br>634   |
| Wastewater | \$<br>1,045 |
|            | \$<br>4,651 |

## Assumptions:

Based on Residential Dwelling Valued at \$250,000 Water rate is 2024 rate + 3%.
Wastewater rate is 2024 rate + 3%
Water usage of 20m3/mo