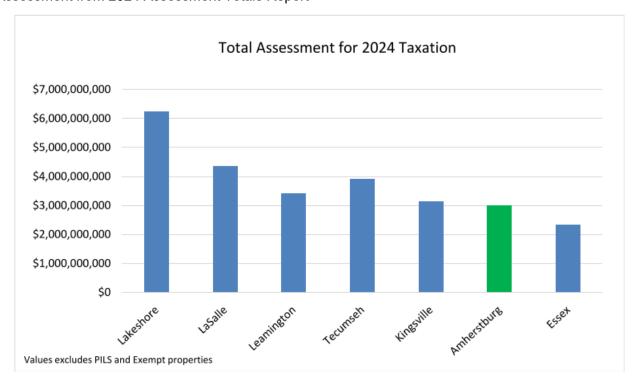

#### **2024 Total Assessment**

Assessment from 2024 Assessment Totals Report

| Town of Amherstburg                        |                                   |                     |               |        |                               |                |                                                |
|--------------------------------------------|-----------------------------------|---------------------|---------------|--------|-------------------------------|----------------|------------------------------------------------|
| Summary of Revenues                        |                                   |                     |               |        |                               |                |                                                |
| 2025 Budget                                |                                   |                     |               |        |                               |                |                                                |
| Year ending December 31, 2025              |                                   |                     |               | -      |                               |                |                                                |
| Teal ending beceinber 31, 2023             | 2023<br>Budget                    | 2023<br>YTD Actuals | 2024<br>Budge | ıt     | 2024<br>Projected<br>Year End | 2025<br>Budget | 2024 vs 2025<br>Budget Variance<br>Fav/(Unfav) |
| Council & Committees                       | -                                 | -                   |               | -      | -                             | - 2,000        |                                                |
|                                            |                                   |                     |               |        |                               | ·              |                                                |
| Office of the Chief Administrative Officer | 75.000                            | 100 000             | 7             | 75 000 | 75.000                        | 75.000         |                                                |
| Police                                     | 75,000                            | 128,603             |               | 5,000  | 75,000                        | 75,000         | -                                              |
| Legislative Services                       |                                   |                     |               |        |                               |                |                                                |
| CAO's Office                               | _                                 | _                   |               |        |                               | _              | -                                              |
| Clerk's Office                             | 22,000                            | 9,367               | 2             | 22,000 | 16,319                        | 22,000         |                                                |
| Licensing & Enforcement                    | 83,600                            | 128,297             |               | 33,100 | 119,338                       | 91,100         | - 42,000                                       |
| Human Resources                            | -                                 | -                   | 1             |        |                               | -              | :=,:00                                         |
|                                            |                                   |                     |               |        |                               |                |                                                |
| Corporate Services                         |                                   |                     |               |        |                               |                |                                                |
| Financial Services                         | 48,000                            | 61,744              | 4             | 8,000  | 48,028                        | 48,000         | -                                              |
| IT                                         | -                                 | 10,914              |               | -      | -                             | -              |                                                |
|                                            | 0.400.740                         | 44.007.400          | 0.10          | 5.540  | 0.550.074                     | 7.004.000      | (004.047)                                      |
| Non-Departmental                           | 8,426,712                         | 11,237,183          | 8,18          | 35,516 | 8,550,974                     | 7,861,299      | (324,217)                                      |
| Fire                                       | 55,000                            | 112,909             | 11            | 6,000  | 120.000                       | 143,000        | 27,000                                         |
| riie                                       | 55,000                            | 112,909             | - ''          | 0,000  | 120,000                       | 143,000        | 27,000                                         |
| Parks, Facilities, Recreation & Culture    |                                   |                     |               |        |                               |                |                                                |
| Facilities (combined)                      | 1,111,092                         | 1,060,457           | 1 11          | 1,092  | 1,057,463                     | 1,086,092      | - 25,000                                       |
| Parks                                      | 5,500                             | 34,806              |               | 5,500  | 25,419                        | 15,500         | -                                              |
| Recreation Services                        | 202,000                           | 222,911             |               | 3,872  | 208,985                       | 203,872        | -                                              |
|                                            | ,                                 | ,                   |               |        | ,                             | ,              | -                                              |
| Development Services                       |                                   |                     |               |        |                               |                |                                                |
| Building                                   | 965,100                           | 747,700             |               | 2,000  | 579,438                       | 842,000        | -                                              |
| Planning                                   | 275,966                           | 169,474             |               | 30,173 | 228,804                       | 280,173        | -                                              |
| Economic Development (combined)            | 90,000                            | 206,484             | 15            | 1,656  | 223,974                       | 115,300        | - 36,356                                       |
| Infrastructure Services                    |                                   |                     |               |        |                               |                |                                                |
| Drainage                                   | 2,463,720                         | 510,052             |               | 22,120 | 4,522,120                     | 2,463,720      | - 2,058,400                                    |
| Public Works                               | 834,000                           | 960,537             | 1,34          | 9,600  | 1,376,619                     | 1,312,600      | - 37,000                                       |
| Total Non-Taxation Revenues                | 14,657,690                        | 15,582,703          | 17.05         | 5,629  | 17,152,481                    | 14,557,656     | - 2,497,973                                    |
|                                            | ,,,,,,,,,,,,,,,,,,,,,,,,,,,,,,,,, | .5,552,766          | 17,00         | -,     | ,.52,.51                      | ,,             | 2, 151, 1070                                   |
| Capital Special Levy                       | 1,370,849                         | 1,377,898           | 1,42          | 22,436 | 1,420,762                     | 1,464,956      | 42,521                                         |
| TAXES LEVIED                               | 26,974,125                        | 26,974,127          | 29 74         | 8,462  | 29.751.670                    | 32,281,600     | 2,533,137                                      |
| TOTAL TAX LEVY                             | 28,344,974                        | 28,352,025          |               | 0,898  | 31,172,431                    | 33,746,556     | 2,575,658                                      |
| TOTAL TAX REVENUE                          | 43,002,664                        | 43,934,727          | 48.22         | 26,526 | 48,324,912                    | 48,304,212     | 77,685                                         |
|                                            | , ,                               | , ,                 | ĺ             |        | , ,                           |                | ,                                              |
| TOTAL WATER REVENUE                        | 6,202,498                         | 6,774,114           |               | 33,156 | 6,382,447                     | 6,383,156      | -                                              |
| TOTAL WASTEWATER REVENUE                   | 7,093,959                         | 7,290,777           |               | 3,959  | 7,150,310                     | 7,093,959      | -                                              |
| TOTAL TOWN REVENUE                         | 56,299,121                        | 57,999,618          | 61,70         | 3,641  | 61,857,669                    | 61,781,327     | 77,685                                         |