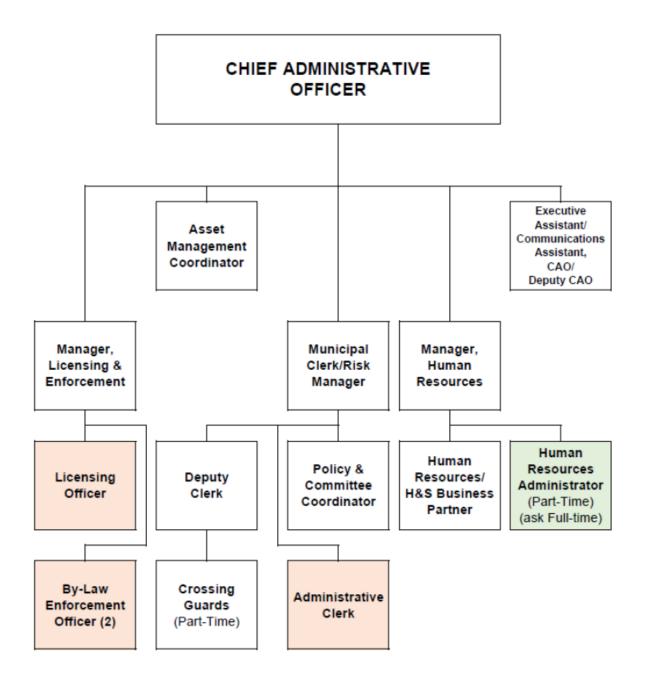

## **Department Overview**

#### **Department Description**

#### The Office of The Chief Administrative Officer

The Chief Administrative Officer (CAO) advises Council and directs staff in accordance with all applicable policies, rules, professional standards, regulation and legislation.

The day-to-day business of operating the Town is the responsibility of the CAO, providing strategic direction to the organization in alignment with Council priorities and the provisions of the Municipal Act.

#### **Clerks Department**

The Clerk's Office is responsible for the delivery of the following services:

- Council services
- Boards and Committees
- Policy and By-law creation
- Corporate Records Management program
- Freedom of Information requests
- · Accessibility for Ontarians with Disabilities Act compliance
- Civil Marriage Solemnization
- Insurance claims and Corporate Risk Management program
- Commissioner of Oaths
- Municipal Elections
- Crossing Guard program

#### **Licensing and Enforcement Division**

Licensing and By-Law Enforcement Division is responsible to enforce the Town Bylaws, in addition to administering the issuance of various Licenses and Permits.

#### **Human Resources Department**

The Human Resources Department provides the following services:

- Recruitment and staffing
- Compensation and benefits administration
- Job evaluation and pay equity
- Development of employment policies
- Employee training and development
- Health and safety programs
- Labour relations
- Employee wellness programs

#### **Budgeted Staffing Resources**

| Permanent FTE's | 2023  | 2024  | 2025 Proposed |
|-----------------|-------|-------|---------------|
| Full Time FTE   | 13.00 | 13.50 | 14.50         |
| Part Time FTE   | 0.50  | 1.20  | 0.60          |
| Total FTE       | 13.50 | 14.70 | 15.10         |
| Net Change      |       |       | 0.40          |

#### 2024 Staffing Complement includes:

Full Time

- 1.00 CAO
- 1.00 Executive Assistant/Communications Assistant to the CAO & Deputy CAO
- 0.50 Executive Assistant/Communications Assistant to the CFO & Mayor (split)
- 1.00 Asset Management Coordinator
- 1.00 Municipal Clerk
- 1.00 Deputy Clerk
- 1.00 Policy and Committee Coordinator
- 1.00 Administrative Clerk
- 1.00 Manager, Licensing and Enforcement
- 1.00 Licensing Officer
- 2.00 By-Law Enforcement Officers
- 1.00 Manager, Human Resources
- 1.00 Human Resources/Health & Safety Business Partner

Part Time

- 0.60 Crossing Guards (7 positions)
- 0.60 HR Administrative Coordinator (1 position)