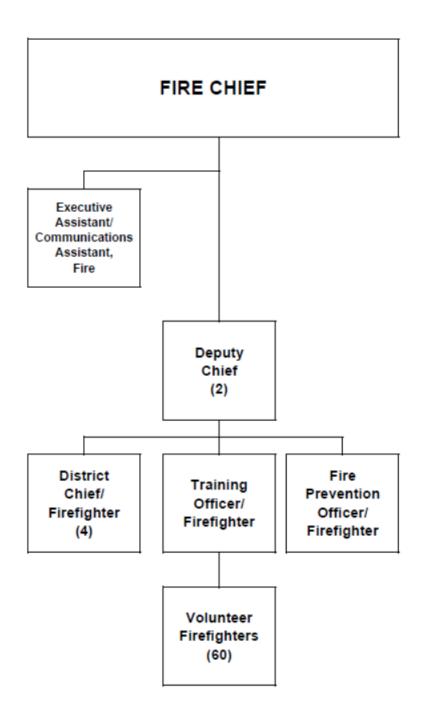

#### **Fire**

- Total Response Calls 469 calls (2023)
  - o Fires 85
  - Fire Alarm calls 159
  - Public Hazard 71
  - Rescues (MVA, etc.) 84
  - o Medical 46
  - o Others 24
- 14 Fleet Units 8 heavy Fleet Vehicles, 6 light Fleet Vehicles
- Other Water Rescue Equipment 2 inflatable Boats in a Trailer, 22' Limestone Boat (Marine 2) including Trailer, 4-Wheeler on a Trailer, Nuclear Emergency Worker Centre Trailer, Rehab/Decon Trailer and Decon Trailer
- 95 Fire Prevention Inspections
- 34 Business License Inspections
- 125 Fire Prevention Program Activities
- 250 Fire Safety Plan Reviews
- 15 Vulnerable Occupancy Annual Inspections
- 58 Smoke & CO Alarm Installs
- 494 Fire Permits Issued
- 184 Fire Permit Inspections
- \$4,976,700 Total Fire \$ Loss (Estimate)
- \$2,930,000 Total Property \$ Saved (Estimate)