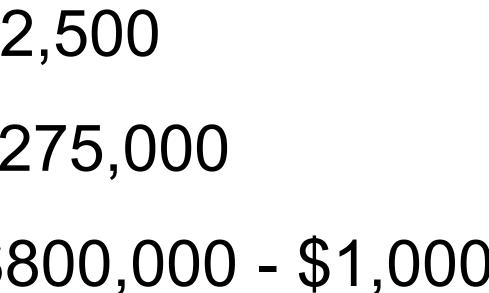

## **Cost Estimates for Park Amenities**

- 1km of multi use trail in gravel, grad
- 1km of multi use trail in asphalt, grad
- New 10 car parking lot paved with c
- Extra large Picnic Pavilion on concrete
- Basic small Picnic Pavilion on concr
- New LED light pole and fixture
- New bench on accessible concrete
- New bike rack on accessible concre
- Washroom building, stainless steel
- Washroom building (standard, public
- Memorial Trees in parks
- Memorial Bench Dedication
- In-ground Trash Receptacles and Recycling

| ed with hydro seeding         | \$150,000   |
|-------------------------------|-------------|
| ded with hydro seeding        | \$180,000   |
| urb (not lighted)             | \$100,000   |
| ete pad                       | \$400,000   |
| rete pad                      | \$100,000   |
|                               | \$8,000     |
| pad                           | \$5,000     |
| ete pad                       | \$2,500     |
| (one washroom, self cleaning) | \$275,000   |
| c accessible washrooms)       | \$800,000   |
|                               | \$800       |
|                               | \$3500      |
|                               | <b>ΦΟΟΟ</b> |

- 300,000 \$1,000,000
- 00
- 500
- \$2000