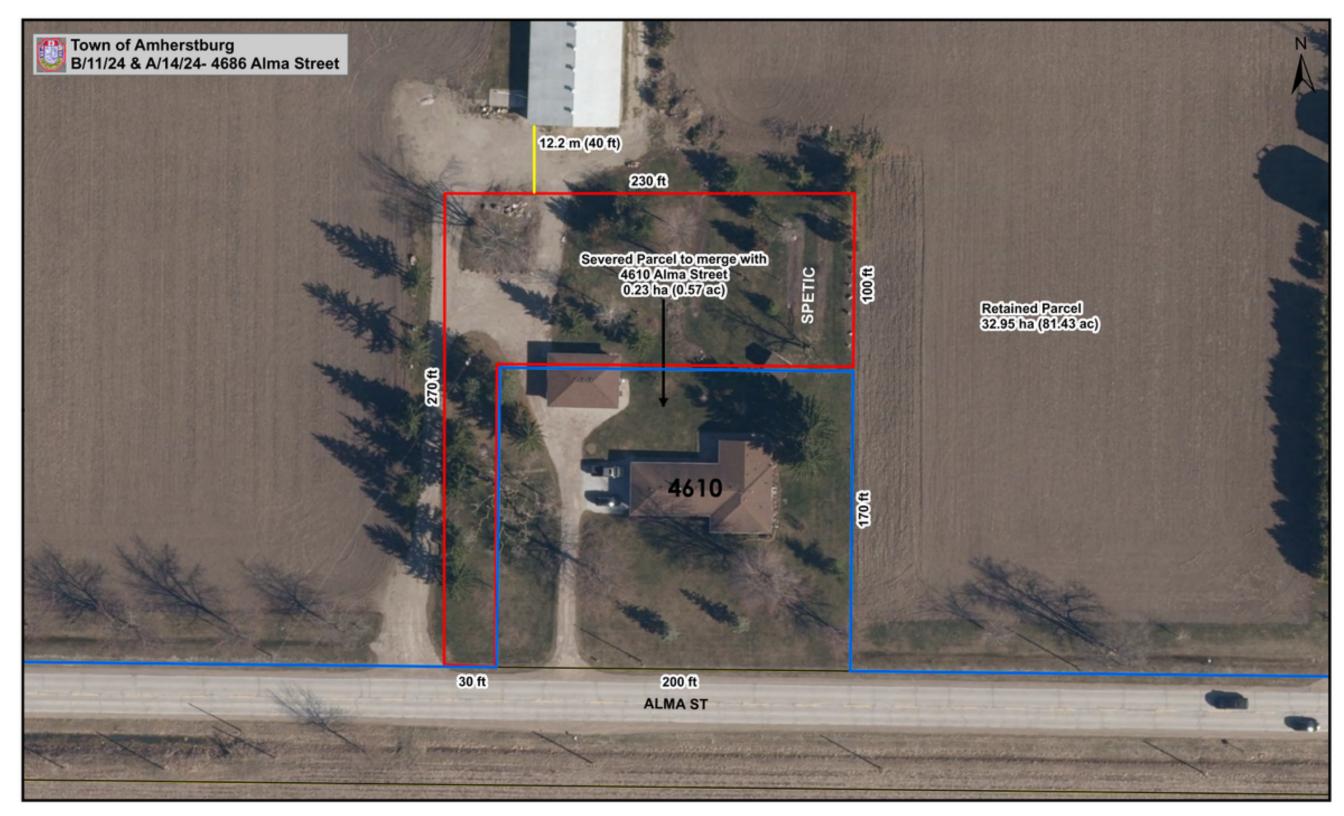

**Location of Property:** 4760 Alma (Roll No. 3729-400-000-00400)

Purpose of Consent Application B/11/24: The applicant is proposing to sever an L-shaped parcel of land being 9.144 m (30 ft) ± frontage by 82.3 m (270 ft) ± depth with an area of 0.23 ha (0.57 ac) ± and contains part of an existing detached garage, the septic system servicing the house at 4610 Alma and grass and treed area. The remaining parcel being 504.46 m ± frontage by an irregular depth with an area of 32.95 ha ± is agricultural land which contains six (6) agricultural structures and several grain bins.

The applicant is also requesting relief from Zoning By-law 1999-52, as amended, Section(3)(d)(ii) which requires a minimum interior side yard setback of 15 m for nonresidential uses. Subsequent to a consent an existing agricultural structure will have an interior side yard setback of 12.2 m. The structure previously was a livestock facility but has since been decommissioned. Therefore, the amount of relief requested is 2.8 m in interior side yard setback.

| 7. DE                                                    | SCRIPTION AND U               | SE OF   | LAND IN      | TENDE   | DTOB  | E SEVERED: L-SHAPED                                                |
|----------------------------------------------------------|-------------------------------|---------|--------------|---------|-------|--------------------------------------------------------------------|
| Frontage: (30') Depth: (270') 82.3m Area: (.57+1-9(186)) |                               |         |              |         |       |                                                                    |
| 9.144m (30) (270') 82.3m (.57+1- gres)                   |                               |         |              |         |       |                                                                    |
| EXIST                                                    | Existing Use: Grass and Trees |         |              |         |       |                                                                    |
| Propo                                                    | osed Use:                     | ano     | Inte         | 5       |       |                                                                    |
| 57                                                       | lange - Grass                 | an      | d Tre        | .06     |       |                                                                    |
|                                                          |                               |         |              |         |       | ntended to be severed                                              |
| Existi                                                   | ng:                           |         |              |         |       |                                                                    |
|                                                          | Septic sy                     | stew    | + Pa         | v+ of   | exist | ind detached garage                                                |
| Propo                                                    | osed:<br>No cha               | nge     | وإتاو        |         |       | 572 - 575                                                          |
| Is the                                                   | re an existing access         | s bridg | e on this p  | arcel?  |       |                                                                    |
|                                                          | Yes (locate on sket           | ch)     |              |         | No    | Coding I                                                           |
| Is the                                                   | re a water service co         | nnecti  | on on this   | parcel? |       |                                                                    |
| D                                                        | Yes (locate on sket           | ch)     | 41           |         | No    |                                                                    |
| Is the                                                   | re a sanitary sewer o         | onnec   | tion on this | s parce | 1?    |                                                                    |
|                                                          | Yes (locate on sket           | ch)     |              | V       | No    | Ø                                                                  |
| Acces                                                    | s to proposed severe          | ed lot  |              |         |       |                                                                    |
| <b>V</b>                                                 | Municipal Road                |         | County F     | Road    | 0     | Provincial Highway                                                 |
|                                                          | □ Private □ Water             |         |              |         |       |                                                                    |
|                                                          |                               |         |              |         |       | parking and docking facilities to acilities and the nearest public |
|                                                          |                               |         |              |         |       |                                                                    |