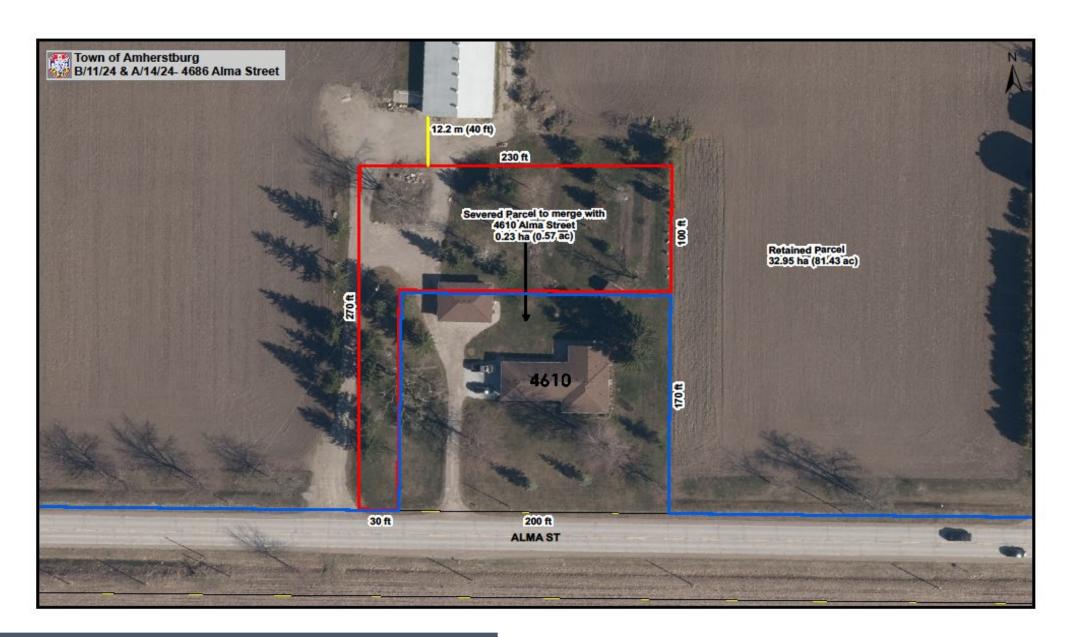

**Location of Property:** 4760 Alma (Roll No. 3729-400-000-00400)

Purpose of Consent Application B/11/24: The applicant is proposing to sever an L-shaped parcel of land being 9.144 m (30 ft) ± frontage by 82.3 m (270 ft) ± depth with an area of 0.23 ha (0.57 ac) ± and contains part of an existing detached garage, the septic system servicing the house at 4610 Alma and grass and treed area. The remaining parcel being 504.46 m ± frontage by an irregular depth with an area of 32.95 ha ± is agricultural land which contains six (6) agricultural structures and several grain bins.

Purpose of Minor Variance Application A/14/24: The applicant is requesting relief from Zoning By-law 1999-52, as amended, Section 26(3)(a)(i) which requires a minimum lot area of 40 hectares in an Agricultural (A) Zone. Subsequent to a severance of a 0.23 ha ± lot addition from an existing 33.18 ha hectare parcel the retained farm parcel will have an area of 32.95 hectares ±. Therefore, the amount of relief requested is 7.05 hectares.

The applicant is also requesting relief from Zoning By-law 1999-52, as amended, Section(3)(d)(ii) which requires a minimum interior side yard setback of 15 m for nonresidential uses. Subsequent to a consent an existing agricultural structure will have an interior side yard setback of 12.2 m. The structure previously was a livestock facility but has since been decommissioned. Therefore, the amount of relief requested is 2.8 m in interior side yard setback.