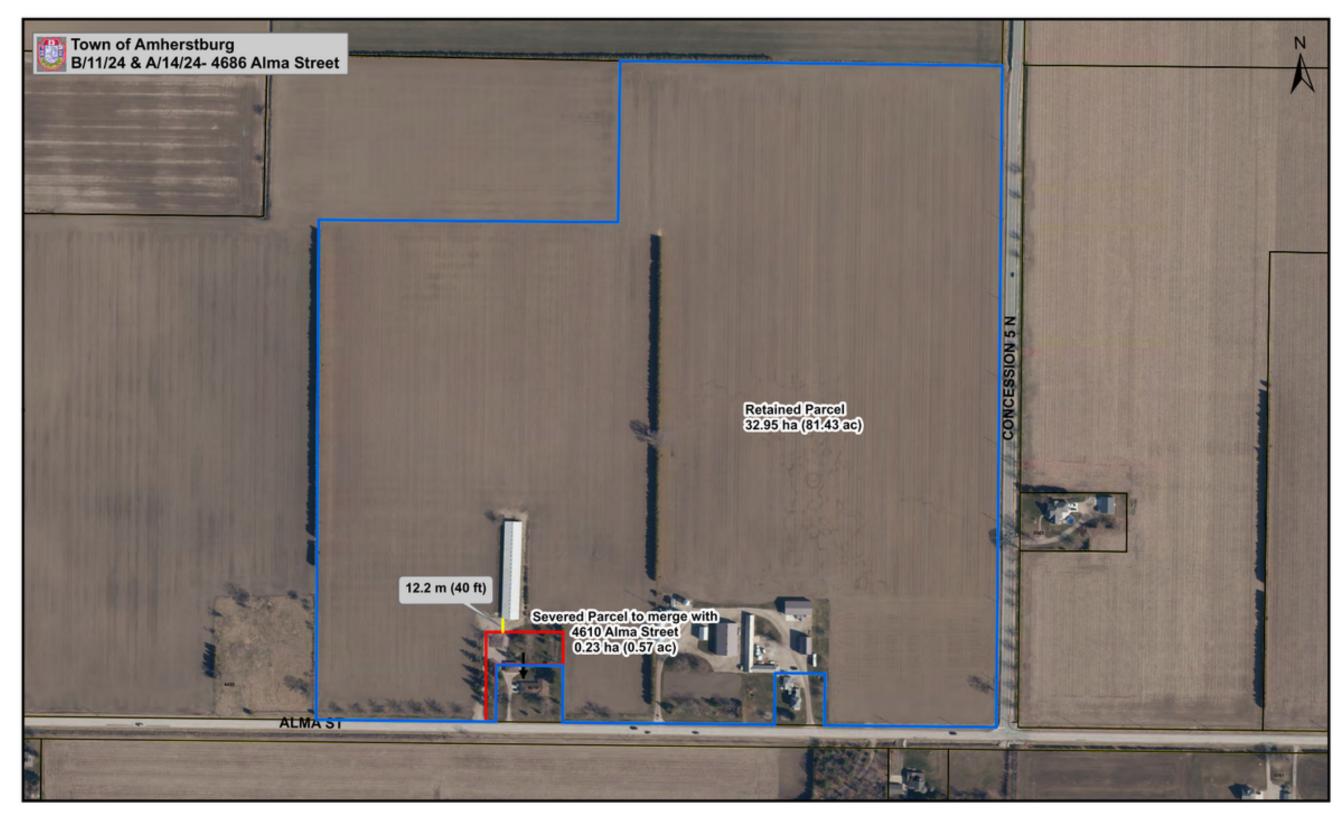

**Location of Property:** 4760 Alma (Roll No. 3729-400-000-00400)

Purpose of Consent Application B/11/24: The applicant is proposing to sever an L-shaped parcel of land being 9.144 m (30 ft) ± frontage by 82.3 m (270 ft) ± depth with an area of 0.23 ha (0.57 ac) ± and contains part of an existing detached garage, the septic system servicing the house at 4610 Alma and grass and treed area. The remaining parcel being 504.46 m ± frontage by an irregular depth with an area of 32.95 ha ± is agricultural land which contains six (6) agricultural structures and several grain bins.

Purpose of Minor Variance Application A/14/24: The applicant is requesting relief from Zoning By-law 1999-52, as amended, Section 26(3)(a)(i) which requires a minimum lot area of 40 hectares in an Agricultural (A) Zone. Subsequent to a severance of a 0.23 ha ± lot addition from an existing 33.18 ha hectare parcel the retained farm parcel will have an area of 32.95 hectares ±. Therefore, the amount of relief requested is 7.05 hectares.

The applicant is also requesting relief from Zoning By-law 1999-52, as amended, Section(3)(d)(ii) which requires a minimum interior side yard setback of 15 m for nonresidential uses. Subsequent to a consent an existing agricultural structure will have an interior side yard setback of 12.2 m. The structure previously was a livestock facility but has since been decommissioned. Therefore, the amount of relief requested is 2.8 m in interior side yard setback.