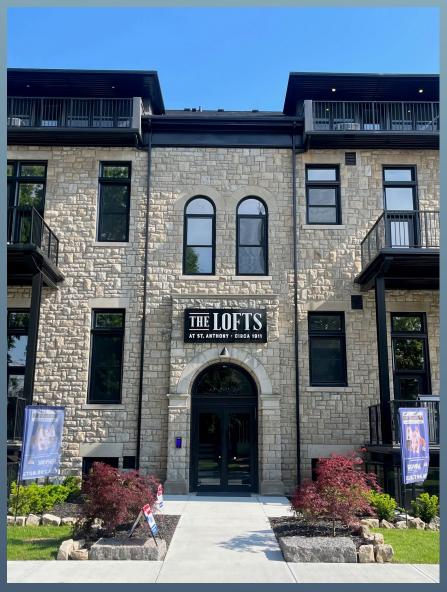

Location of Property: 247 Brock Street

(Roll No.: 3729-140-000-00400)

<u>Purpose of Minor Variance Application A/18/24:</u> The applicant has installed two (2) signs indicating the name and address of the development and the residence entrance. Through a building permit review it was noted that a minor variance for relief from Sign By-law 2016-100 is required.

The applicant is requesting relief from Sign By-law 2016-100, Section 6(6.1)(3) which permits not more than one (1) sign to be erected on any one lot for residential purposes. Section 6(6.3)(1) permits a sign no larger than 0.55 sq m (6 sq ft) identifying a rooming or boarding house or multiple dwelling. The applicant has installed two (2) signs being 2.45 sq m (26.42 sq ft) and 0.09 sq m (1 sq ft) in area.

Therefore, the applicant is requesting permission to erect two signs and the amount of relief requested is 1.99 sq m (21.42 sq ft) in sign area.

The subject property is designated Medium Density Residential in the Town's Official Plan and is zoned Special Provision Residential Multiple Second Density (RM2-8) in the Town's Zoning By-law 1999-52.