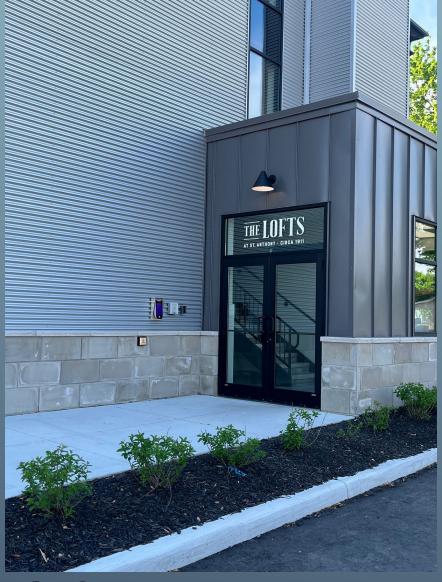

Location of Property: 247 Brock Street

(Roll No.: 3729-140-000-00400)

<u>Purpose of Minor Variance Application A/18/24:</u> The applicant has installed two (2) signs indicating the name and address of the development and the residence entrance. Through a building permit review it was noted that a minor variance for relief from Sign By-law 2016-100 is required.

The applicant is requesting relief from Sign By-law 2016-100, Section 6(6.1)(3) which permits not more than one (1) sign to be erected on any one lot for residential purposes. Section 6(6.3)(1) permits a sign no larger than 0.55 sq m (6 sq ft) identifying a rooming or boarding house or multiple dwelling. The applicant has installed two (2) signs being 2.45 sq m (26.42 sq ft) and 0.09 sq m (1 sq ft) in area.

Therefore, the applicant is requesting permission to erect two signs and the amount of relief requested is 1.99 sq m (21.42 sq ft) in sign area.

The subject property is designated Medium Density Residential in the Town's Official Plan and is zoned Special Provision Residential Multiple Second Density (RM2-8) in the Town's Zoning By-law 1999-52.