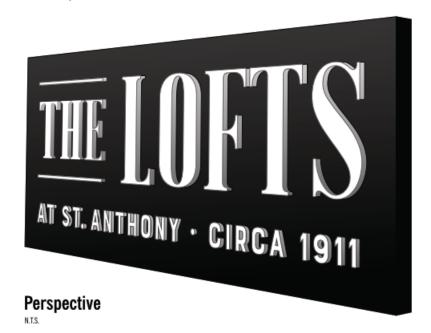

Location of Property: 247 Brock Street

(Roll No.: 3729-140-000-00400)

<u>Purpose of Minor Variance Application A/18/24:</u> The applicant has installed two (2) signs indicating the name and address of the development and the residence entrance. Through a building permit review it was noted that a minor variance for relief from Sign By-law 2016-100 is required.

The applicant is requesting relief from Sign By-law 2016-100, Section 6(6.1)(3) which permits not more than one (1) sign to be erected on any one lot for residential purposes. Section 6(6.3)(1) permits a sign no larger than 0.55 sq m (6 sq ft) identifying a rooming or boarding house or multiple dwelling. The applicant has installed two (2) signs being 2.45 sq m (26.42 sq ft) and 0.09 sq m (1 sq ft) in area.

Therefore, the applicant is requesting permission to erect two signs and the amount of relief requested is 1.99 sq m (21.42 sq ft) in sign area.

The subject property is designated Medium Density Residential in the Town's Official Plan and is zoned Special Provision Residential Multiple Second Density (RM2-8) in the Town's Zoning By-law 1999-52.