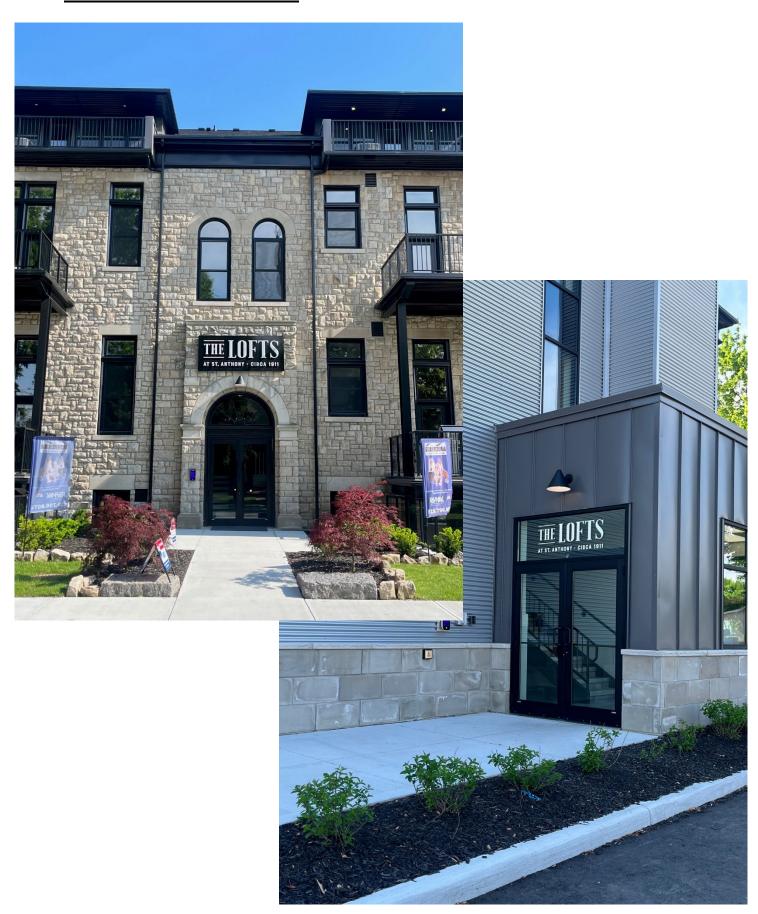

Location of Property: 247 Brock Street

(Roll No.: 3729-140-000-00400)

<u>Purpose of Minor Variance Application A/18/24:</u> The applicant has installed two (2) signs indicating the name and address of the development and the residence entrance. Through a building permit review it was noted that a minor variance for relief from Sign By-law 2016-100 is required.

The applicant is requesting relief from Sign By-law 2016-100, Section 6(6.1)(3) which permits not more than one (1) sign to be erected on any one lot for residential purposes. Section 6(6.3)(1) permits a sign no larger than 0.55 sq m (6 sq ft) identifying a rooming or boarding house or multiple dwelling. The applicant has installed two (2) signs being 2.45 sq m (26.42 sq ft) and 0.09 sq m (1 sq ft) in area.

Therefore, the applicant is requesting permission to erect two signs and the amount of relief requested is 1.99 sq m (21.42 sq ft) in sign area.

The subject property is designated Medium Density Residential in the Town's Official Plan and is zoned Special Provision Residential Multiple Second Density (RM2-8) in the Town's Zoning By-law 1999-52.