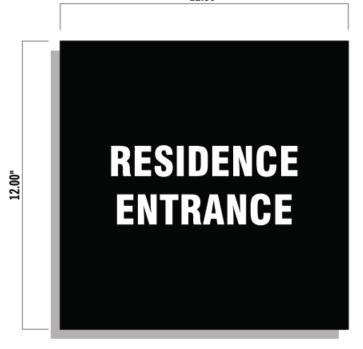

Location of Property: 247 Brock Street

(Roll No.: 3729-140-000-00400)

<u>Purpose of Minor Variance Application A/18/24:</u> The applicant has installed two (2) signs indicating the name and address of the development and the residence entrance. Through a building permit review it was noted that a minor variance for relief from Sign By-law 2016-100 is required.

The applicant is requesting relief from Sign By-law 2016-100, Section 6(6.1)(3) which permits not more than one (1) sign to be erected on any one lot for residential purposes. Section 6(6.3)(1) permits a sign no larger than 0.55 sq m (6 sq ft) identifying a rooming or boarding house or multiple dwelling. The applicant has installed two (2) signs being 2.45 sq m (26.42 sq ft) and 0.09 sq m (1 sq ft) in area.

Therefore, the applicant is requesting permission to erect two signs and the amount of relief requested is 1.99 sq m (21.42 sq ft) in sign area.

The subject property is designated Medium Density Residential in the Town's Official Plan and is zoned Special Provision Residential Multiple Second Density (RM2-8) in the Town's Zoning By-law 1999-52.