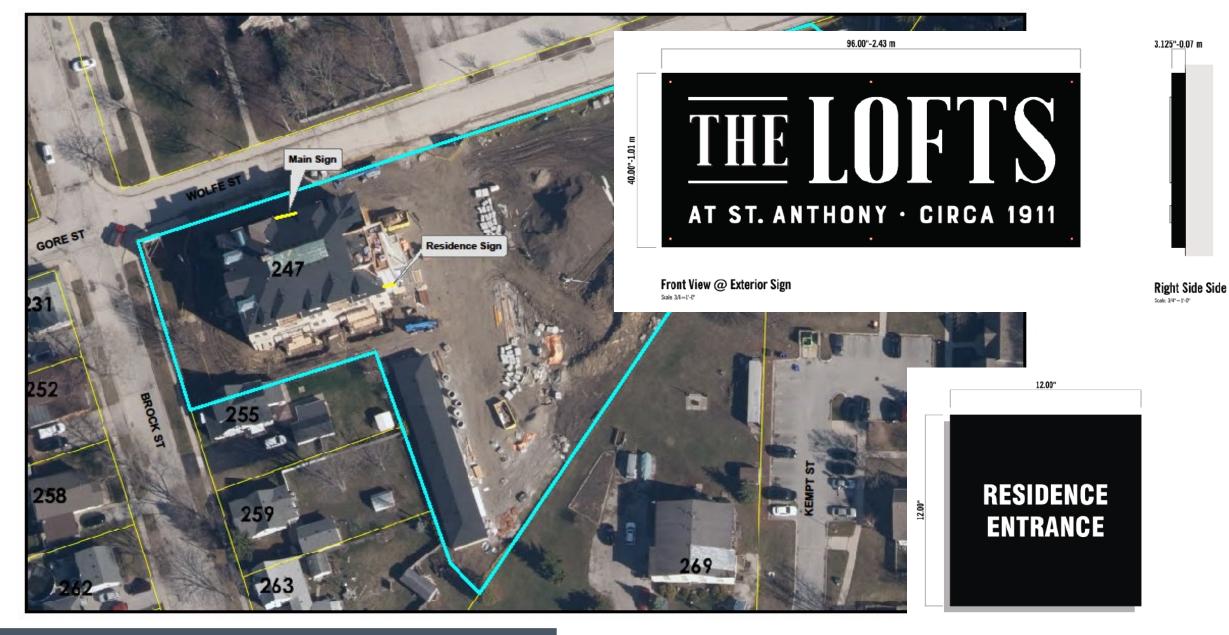

Location of Property: 247 Brock Street

(Roll No.: 3729-140-000-00400)

<u>Purpose of Minor Variance Application A/18/24:</u> The applicant has installed two (2) signs indicating the name and address of the development and the residence entrance. Through a building permit review it was noted that a minor variance for relief from Sign By-law 2016-100 is required.

The applicant is requesting relief from Sign By-law 2016-100, Section 6(6.1)(3) which permits not more than one (1) sign to be erected on any one lot for residential purposes. Section 6(6.3)(1) permits a sign no larger than 0.55 sq m (6 sq ft) identifying a rooming or boarding house or multiple dwelling. The applicant has installed two (2) signs being 2.45 sq m (26.42 sq ft) and 0.09 sq m (1 sq ft) in area.

Therefore, the applicant is requesting permission to erect two signs and the amount of relief requested is 1.99 sq m (21.42 sq ft) in sign area.

The subject property is designated Medium Density Residential in the Town's Official Plan and is zoned Special Provision Residential Multiple Second Density (RM2-8) in the Town's Zoning By-law 1999-52.