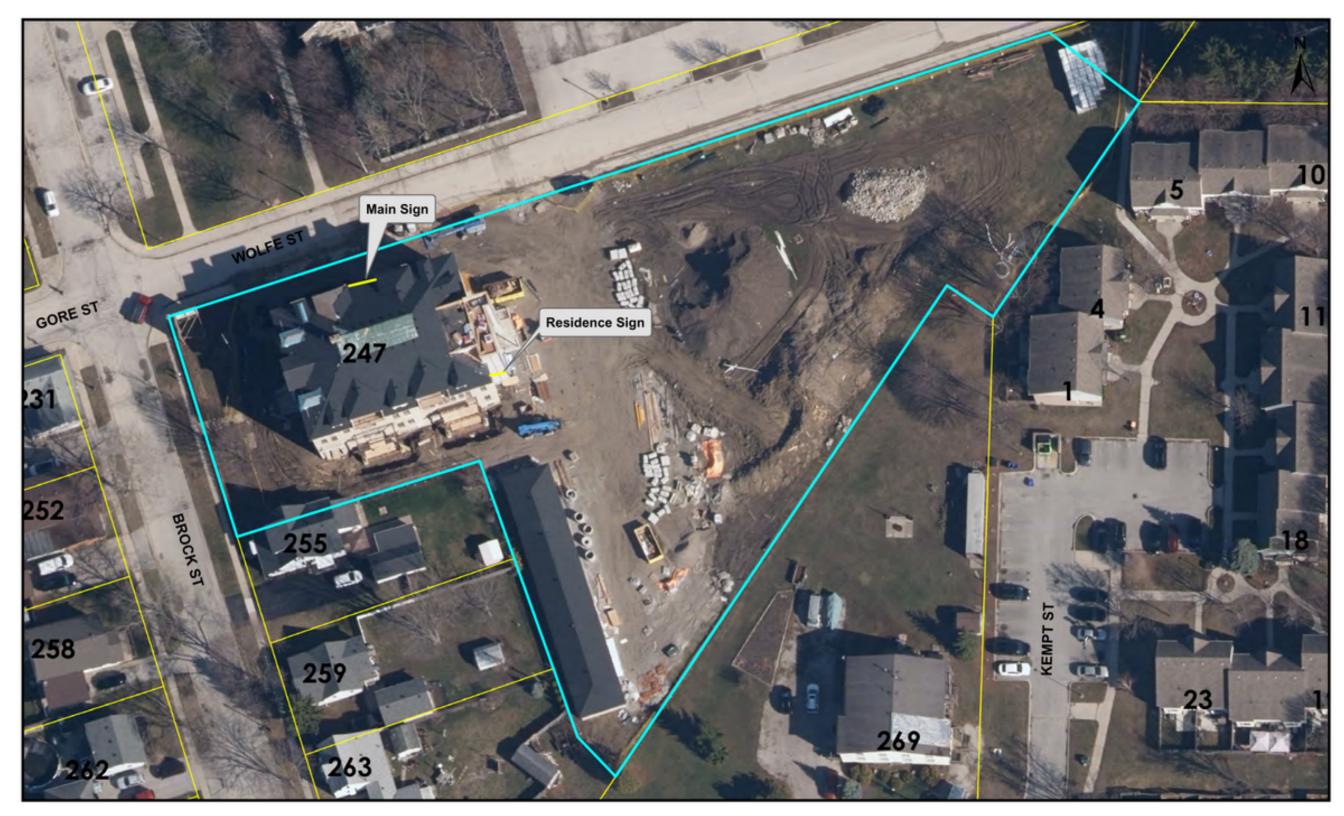

Location of Property: 247 Brock Street

(Roll No.: 3729-140-000-00400)

<u>Purpose of Minor Variance Application A/18/24:</u> The applicant has installed two (2) signs indicating the name and address of the development and the residence entrance. Through a building permit review it was noted that a minor variance for relief from Sign By-law 2016-100 is required.