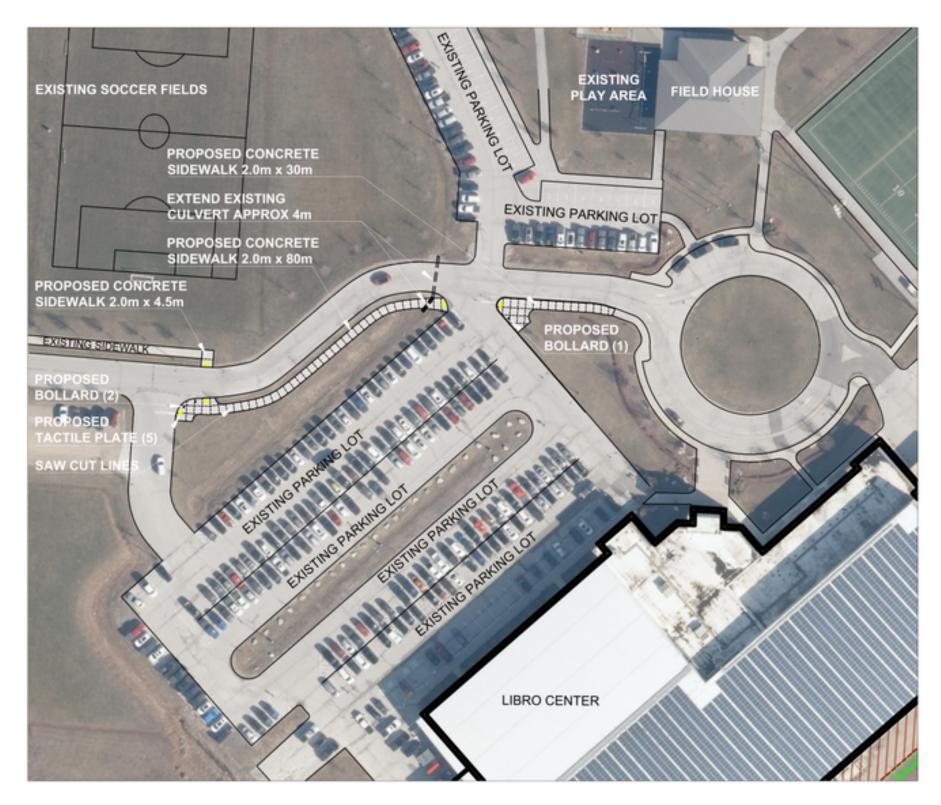

LIBRO CENTRE
PROPOSED CONCRETE SIDEWALK

100mm (4") - 32MPa (City mix) CAST IN PLACE CONCRETE
CONCRETE TO CONFORM TO TOWN OF AMHERSTBURG
SPECIFICATION FOR CONCRETE.
BROOM FINISH WITH 100mm (4") BORDER

FIN. TOP OF CONCRETE

FIN. TOP OF CONCRETE

## NOTE:

PROVIDE SAWCUT CONTROL JOINTS (40mm DEEP) AT APPROXIMATELY 2.0m O.C.

PROVIDE EXPANSION JOINTS WHERE SIDEWALK ABUTS A RIGID SURFACE OR CHANGES DIRECTION.

EXPANSION JOINTS (REQUIRED WHERE NEW CONCRETE IS ABUTTING HARD SURFACES) TO BE FULL DEPTH FIBRE BOARD OR FOAM WITH SEALANT.

## **CONCRETE CROSS SECTION**

150mm (6") COMPACTED GRANULAR 'A' ON UNDISTURBED SOIL

N.T.S.

N.T.S.

FEBRUARY 2024