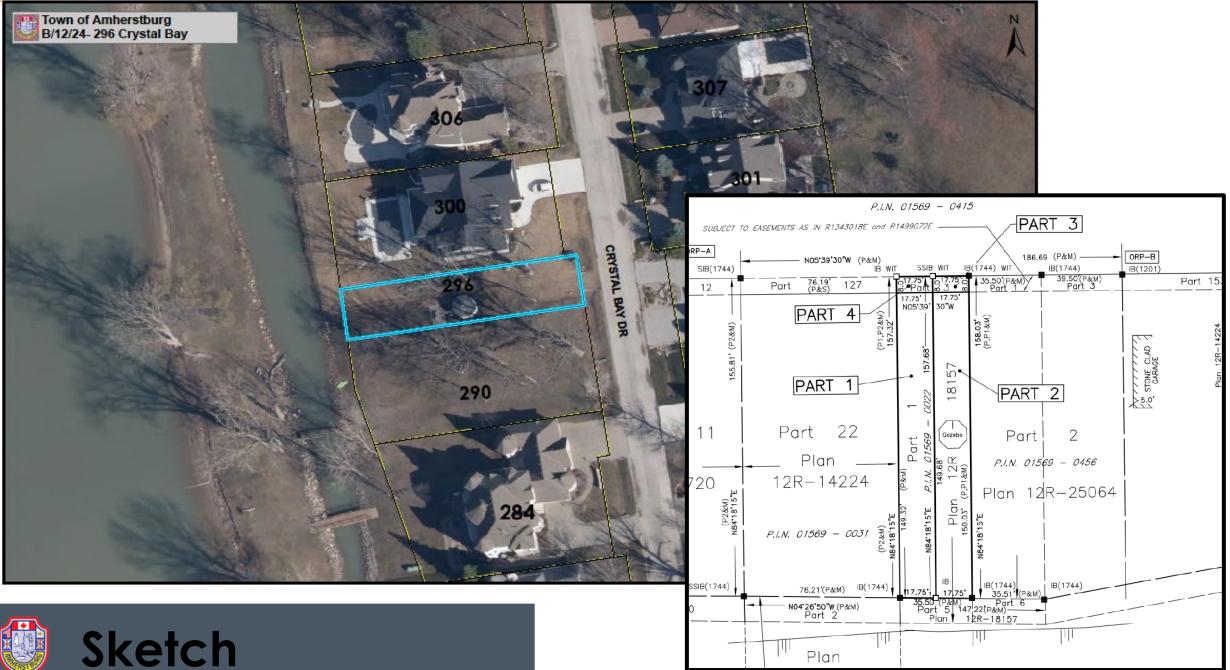

Location of Property: 296 Crystal Bay Drive

(Roll No.: 3729-640-000-19400)

<u>Purpose of Consent Application B/12/24</u>: The applicant is proposing to sever a parcel of land being 17.5 ft frontage by 157.68 ft depth with an area of 2795 sq ft for the purpose of a lot addition to merge with 300 Crystal Bay Drive, 640-000-19300. The remaining parcel having 17.5 ft frontage by 157.68 ft depth with an area of 2802 sq ft contains a gazebo and will merge with 290 Crystal Bay Drive, 640-19610. The gazebo is proposed to be removed.