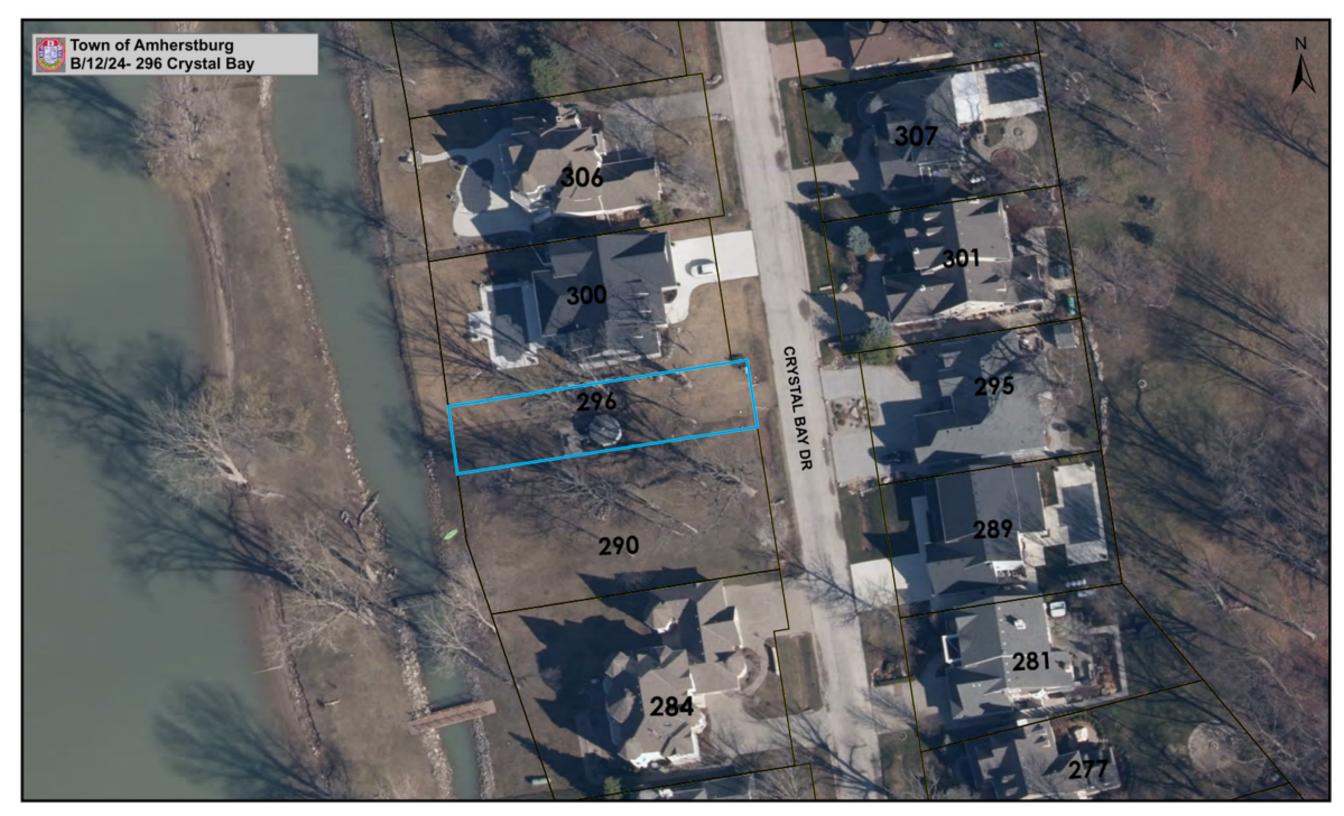

Location of Property: 296 Crystal Bay Drive

(Roll No.: 3729-640-000-19400)

<u>Purpose of Consent Application B/12/24</u>: The applicant is proposing to sever a parcel of land being 17.5 ft frontage by 157.68 ft depth with an area of 2795 sq ft for the purpose of a lot addition to merge with 300 Crystal Bay Drive, 640-000-19300. The remaining parcel having 17.5 ft frontage by 157.68 ft depth with an area of 2802 sq ft contains a gazebo and will merge with 290 Crystal Bay Drive, 640-19610. The gazebo is proposed to be removed.

The subject property is designated Recreational Development in the Town's Official Plan and is zoned Resort Residential/Report Commercial (RR/RC) in the Town's Zoning By-Law 1999-52.

Additional Information relating to the proposed application is available by contacting the Town of Amherstburg Planning Offices by phone or email, during normal office hours, 8:30 a.m. to 4:30 p.m. or at the Town website www.amherstburg.ca.