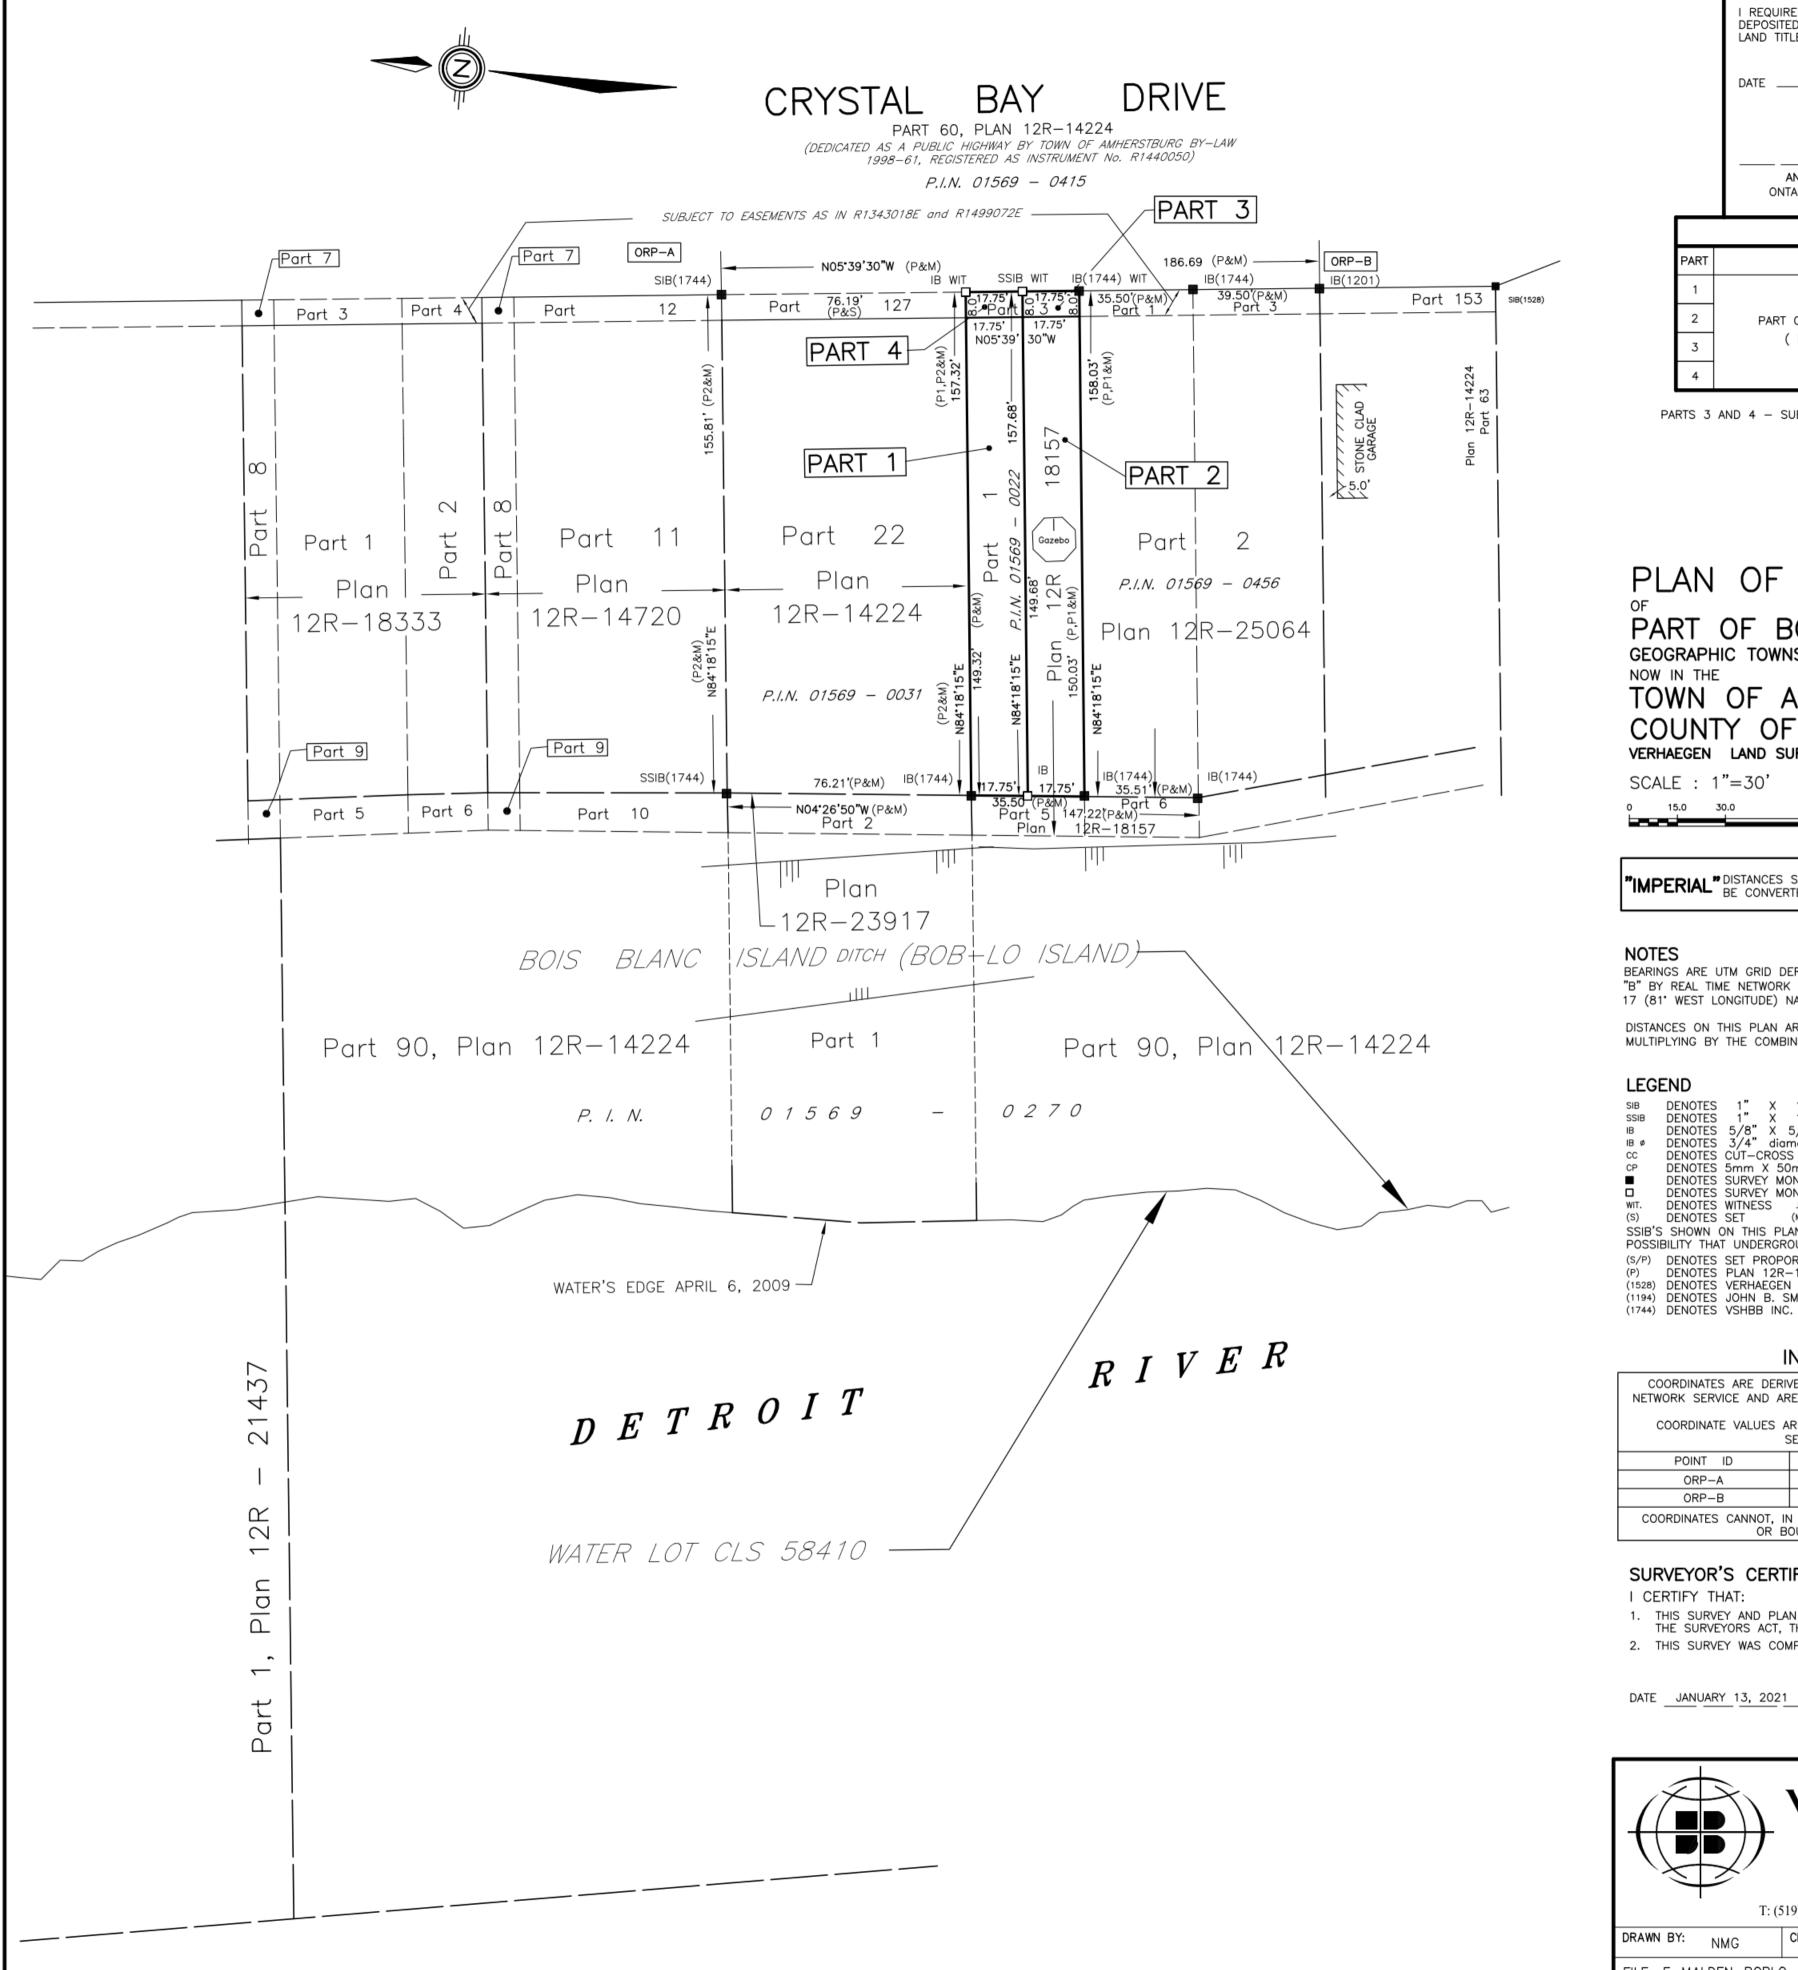

Location of Property: 296 Crystal Bay Drive

(Roll No.: 3729-640-000-19400)

<u>Purpose of Consent Application B/12/24</u>: The applicant is proposing to sever a parcel of land being 17.5 ft frontage by 157.68 ft depth with an area of 2795 sq ft for the purpose of a lot addition to merge with 300 Crystal Bay Drive, 640-000-19300. The remaining parcel having 17.5 ft frontage by 157.68 ft depth with an area of 2802 sq ft contains a gazebo and will merge with 290 Crystal Bay Drive, 640-19610. The gazebo is proposed to be removed.