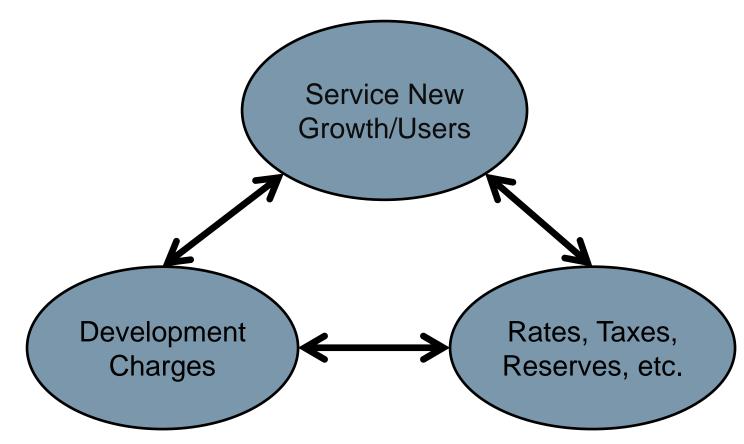

work

April 9, 2024 Council Workshop

July 2024 Release of Final Background Study

August 2024 Mandatory Public Meeting

September 2024 Council Consideration of By-law

Development Charges Act (D.C.A.) Overview

Town of Amherstburg

# Development Charges (D.C.)

Purpose:

- To recover the capital costs associated with residential and nonresidential growth within a municipality
- The capital costs are in addition to what costs would normally be constructed as part of a subdivision (i.e. internal roads, sewers, watermains, sidewalks, streetlights, etc.)
- D.C.s are typically paid to the Municipality prior to receiving a building permit
- Municipalities are empowered to impose these charges via the Development Charges Act (D.C.A.)

# Relationship Between Needs to Service Growth vs. Funding



# Municipal Financial Planning Framework





# Overview of the D.C. Calculation



# Methodology for Calculating a D.C.



The following provides the overall methodology to calculating the charge:

- 1. Identify amount, type and location of growth
- 2. Identify servicing needs to accommodate growth
- 3. Identify capital costs to provide services to meet the needs
- 4. Deduct:
  - i. Grants, subsidies and other contributions
  - ii. Benefit to existing development
  - iii. Amounts in excess of 15-year historical service calculation
  - iv. D.C. Reserve funds (where applicable)
- 5. Net costs then allocated between residential and non-residential benefit
- 6. Net costs divided by growth to calculate the D.C.

The Process of Calculating a Development Charge under the Act that <u>must be fo