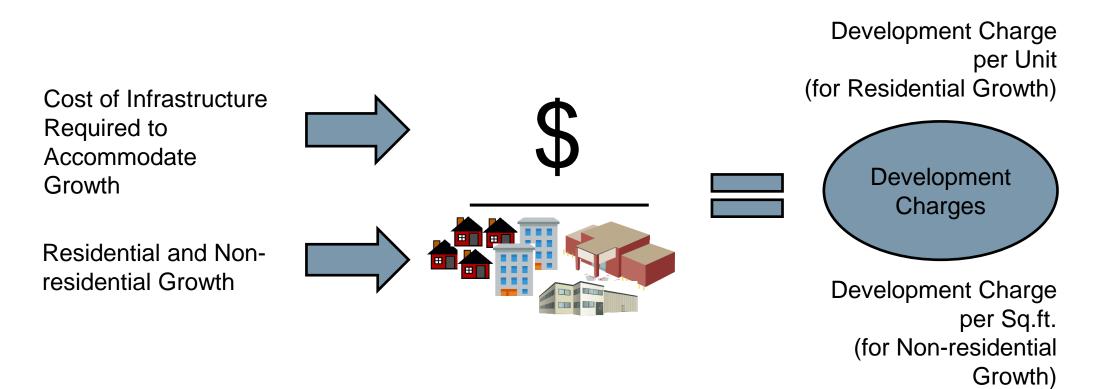

# Overview of the D.C. Calculation

# Methodology for Calculating a D.C.

The following provides the overall methodology to calculating the charge:

- 1. Identify amount, type and location of growth
- 2. Identify servicing needs to accommodate growth
- 3. Identify capital costs to provide services to meet the needs
- 4. Deduct:
  - i. Grants, subsidies and other contributions
  - ii. Benefit to existing development
  - iii. Amounts in excess of 15-year historical service calculation
  - iv. D.C. Reserve funds (where applicable)
- 5. Net costs then allocated between residential and non-residential benefit
- 6. Net costs divided by growth to calculate the D.C.