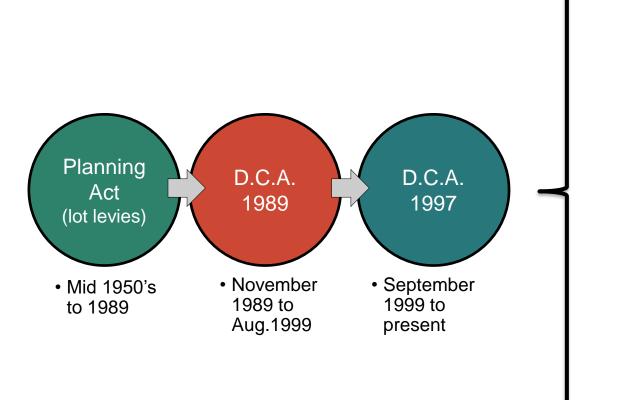

# History of D.C.s

Amendments to D.C.A. 1997

- 1. Bill 73: January 2016
- 2. Bill 108: June 2019
- 3. Bill 138: December 2019
- 4. Bill 197: July 2020
- 5. Bill 213: December 2020
- 6. Bill 109: April 2022
- 7. Bill 23: November 2022
- 8. Bill 134: December 2023