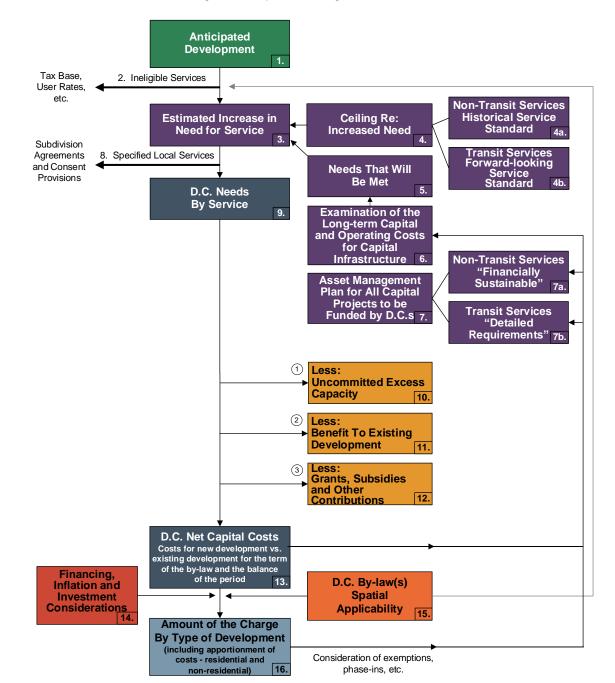

# Relationship Between Needs to Service Growth vs. Funding

# Methodology for Calculating a D.C.

The following provides the overall methodology to calculating the charge:

- 1. Identify amount, type and location of growth
- 2. Identify servicing needs to accommodate growth
- 3. Identify capital costs to provide services to meet the needs
- 4. Deduct:
  - i. Grants, subsidies and other contributions
  - ii. Benefit to existing development
  - iii. Amounts in excess of 15-year historical service calculation
  - iv. D.C. Reserve funds (where applicable)
- 5. Net costs then allocated between residential and non-residential benefit
- 6. Net costs divided by growth to calculate the D.C.

The Process of Calculating a Development Charge under the Act that <u>must be followed</u>

# Maximum Charge Capped by Service Standard Calculation

- Service standard measure provides a ceiling on the level of the charge which can be imposed
- The D.C.A. requires the calculation to be based on "quantity" and "quality" measures and are averaged over the past 15 years
- Note that this measure does not apply to water, wastewater, storm water and Transit (which now has a forward-looking service standard)

# **Capital Costs**

- Acquire land or interest in land
- Improve land
- Acquire, lease, construct or improve buildings, facilities and structures (includes furniture and equipment)
- Equipment and rolling stock
- Capital component of a lease for the above
- Circulation materials for Libraries (County responsibility)
- Studies for above including a D.C. Background Study
- Interest on money borrowed to pay for the above

Capital Costs must be related to eligible services

# Capital Costs (cont'd)

- Any planning horizon for future capital needs can be used, except for Transit (which is limited to 10 years)
- Capital costs must be reduced by grants, subsidies and other contributions.
- May include authorized costs incurred or proposed to be incurred by others on behalf of a municipality/local board
- Certain Capital Costs may not be included:
  - Parkland Acquisition
  - Vehicle & Equipment with avg. life of <7 yrs.
  - Computer Equipment that is not integral to the delivery of the service
  - Studies
  - Possible removal of land acquisition for services (yet to be defined by the regulations)