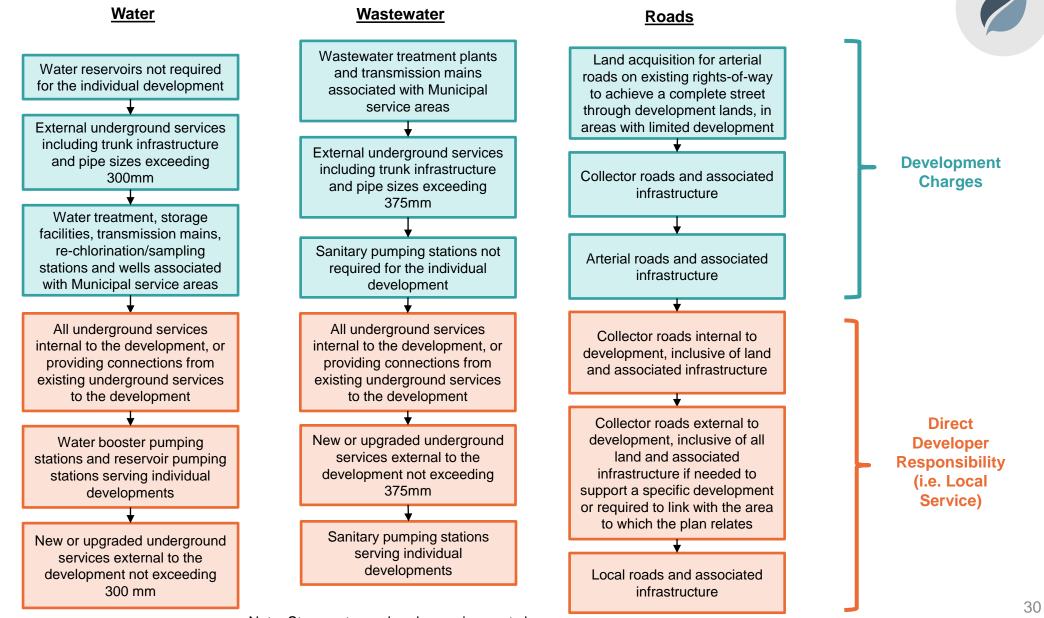

# **Local Service Policies**

- New section 59.1(1) and (2) of the Act "No Additional Levies" prohibits municipalities from imposing additional payments or requiring construction of a service not authorized under the D.C.A., therefore, need to be clear:
  - What will be included in the D.C.; and
  - What will be required by developers as part of their development agreements
- Items considered in Local Service Policies may include:
  - Local, rural, collector & arterial roads,
  - Intersection improvements & traffic signals,
  - Streetlights & sidewalks,
  - Bike Routes/Bike Lanes/Bike Paths/Multi-Use

- Trails/Naturalized Walkways,
- Noise Abatement Measures,
- Land dedications/easements,
- Water, Wastewater & Stormwater, and
- Park requirements.

# **Current Local Service Policy Schematic**

Note: Stormwater and parks services not shown