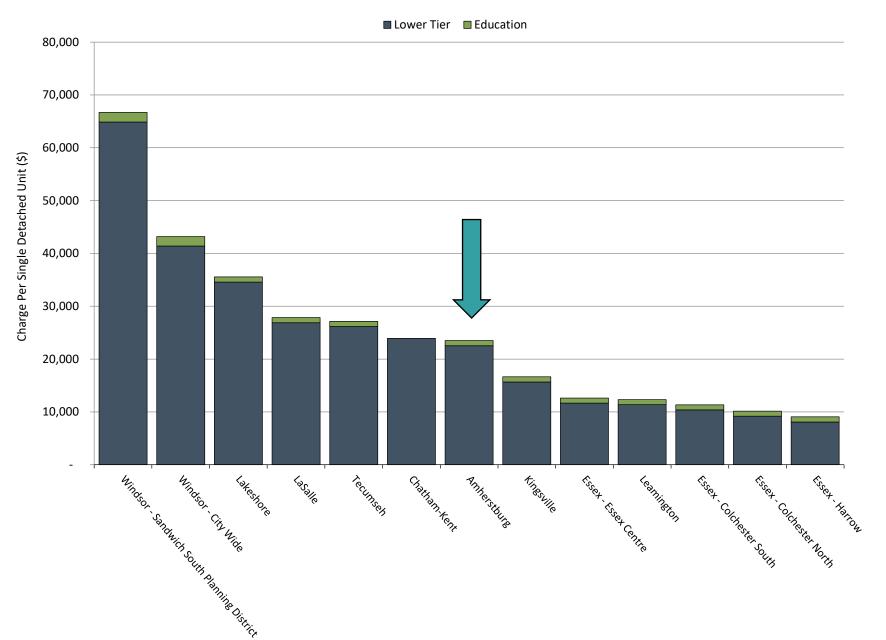

ing unit, building, or structure, subject to early or late payment agreements
  - Instalment Payments: Rental housing and institutional developments pay D.C.s in 6 equal annual payments commencing at occupancy, subject to annual interest charges at a maximum interest rate of the average prime rate plus 1%
  - Rate Freeze: The D.C. amount for all developments occurring within two (2) years of a site plan or Zoning By-law Amendment planning approval shall be determined based on the D.C. in effect on the day the applicable Site Plan or Zoning By-law Amendment application was submitted, subject to annual interest charges at a maximum interest rate of the average prime rate plus 1%

# Survey of Municipal D.C.s

Town of Amherstburg

## Survey of Comparator Municipalities – Single/Semi-Detached



# Survey of Comparator Municipalities – Commercial (per sq.ft.)



# Survey of Comparator Municipalities – Industrial (per sq.ft.)



# **Next Steps**





### January to May 2024

Data collection, staff review, D.C. calculations and policy work

April 9, 2024 Council Workshop

July 2024 Release of Final Background Study

August 2024 Mandatory Public Meeting

September 2024 Council Consideration of By-law

# Questions