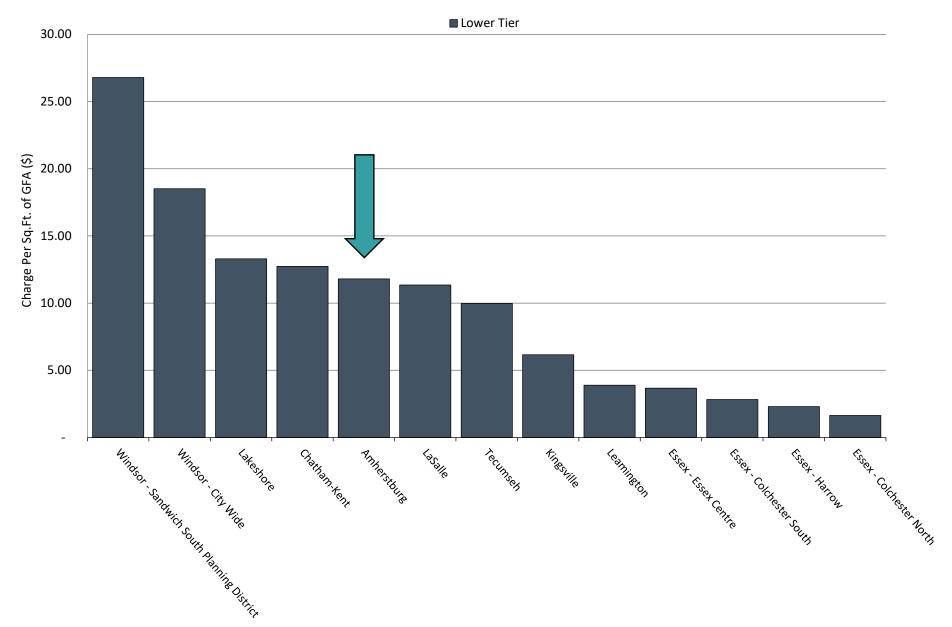

agreements
  - Instalment Payments: Rental housing and institutional developments pay D.C.s in 6 equal annual payments commencing at occupancy, subject to annual interest charges at a maximum interest rate of the average prime rate plus 1%
  - Rate Freeze: The D.C. amount for all developments occurring within two (2) years of a site plan or Zoning By-law Amendment planning approval shall be determined based on the D.C. in effect on the day the applicable Site Plan or Zoning By-law Amendment application was submitted, subject to annual interest charges at a maximum interest rate of the average prime rate plus 1%

# Survey of Municipal D.C.s

Town of Amherstburg

## Survey of Comparator Municipalities – Single/Semi-Detached



# Survey of Comparator Municipalities – Commercial (per sq.ft.)



# Survey of Comparator Municipalities – Industrial (per sq.ft.)



# **Next Steps**





### January to May 2024

Data collection, staff review, D.C. calculations and policy work

April 9, 2024 Council Workshop

July 2024 Release of Final Background Study

August 2024 Mandatory Public Meeting

September 2024 Council Consideration of By-law

# Questions