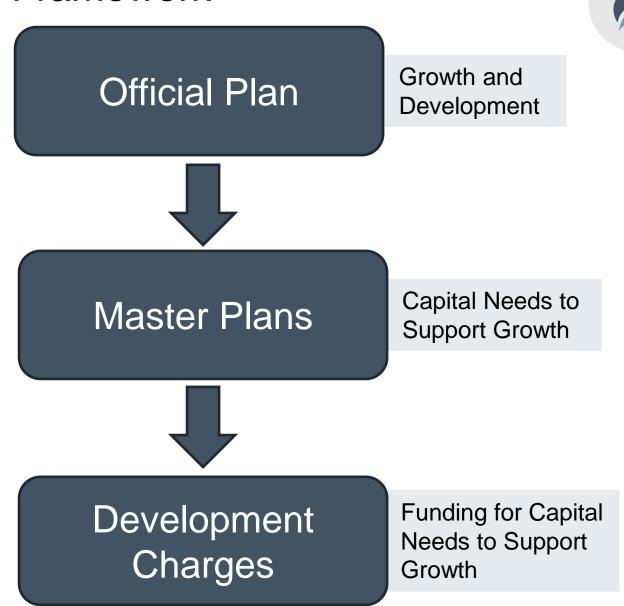

24 Release of Final Background Study

August 2024 Mandatory Public Meeting

September 2024 Council Consideration of By-law

Development Charges Act (D.C.A.) Overview

Town of Amherstburg

# Development Charges (D.C.)

Purpose:

- To recover the capital costs associated with residential and nonresidential growth within a municipality
- The capital costs are in addition to what costs would normally be constructed as part of a subdivision (i.e. internal roads, sewers, watermains, sidewalks, streetlights, etc.)
- D.C.s are typically paid to the Municipality prior to receiving a building permit
- Municipalities are empowered to impose these charges via the Development Charges Act (D.C.A.)

# Relationship Between Needs to Service Growth vs. Funding



# Municipal Financial Planning Framework





# Overview of the D.C. Calculation



# Methodology for Calculating a D.C.



The following provides the overall methodology to calculating the charge:

- 1. Identify amount, type and location of growth
- 2. Identify servicing needs to accommodate growth
- 3. Identify capital costs to provide services to meet the needs
- 4. Deduct:
  - i. Grants, subsidies and other contributions
  - ii. Benefit to existing development
  - iii. Amounts in excess of 15-year historical service calculation
  - iv. D.C. Reserve funds (where applicable)
- 5. Net costs then allocated between residential and non-residential benefit
- 6. Net costs divided by growth to calculate the D.C.

The Process of Calculating a Development Charge under the Act that <u>must be followed</u>





# D.C. Eligible Services

- 1.