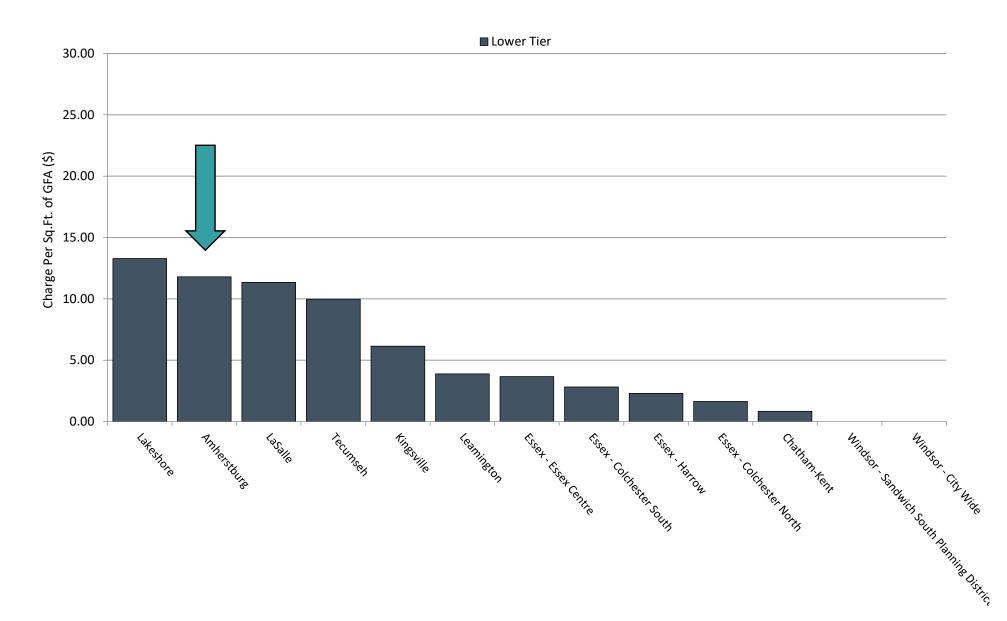

l developments pay D.C.s in 6 equal annual payments commencing at occupancy, subject to annual interest charges at a maximum interest rate of the average prime rate plus 1%
  - Rate Freeze: The D.C. amount for all developments occurring within two (2) years of a site plan or Zoning By-law Amendment planning approval shall be determined based on the D.C. in effect on the day the applicable Site Plan or Zoning By-law Amendment application was submitted, subject to annual interest charges at a maximum interest rate of the average prime rate plus 1%

# Survey of Municipal D.C.s

Town of Amherstburg

## Survey of Comparator Municipalities – Single/Semi-Detached



# Survey of Comparator Municipalities – Commercial (per sq.ft.)



# Survey of Comparator Municipalities – Industrial (per sq.ft.)



# **Next Steps**





### January to May 2024

Data collection, staff review, D.C. calculations and policy work

April 9, 2024 Council Workshop

July 2024 Release of Final Background Study

August 2024 Mandatory Public Meeting

September 2024 Council Consideration of By-law

# Questions