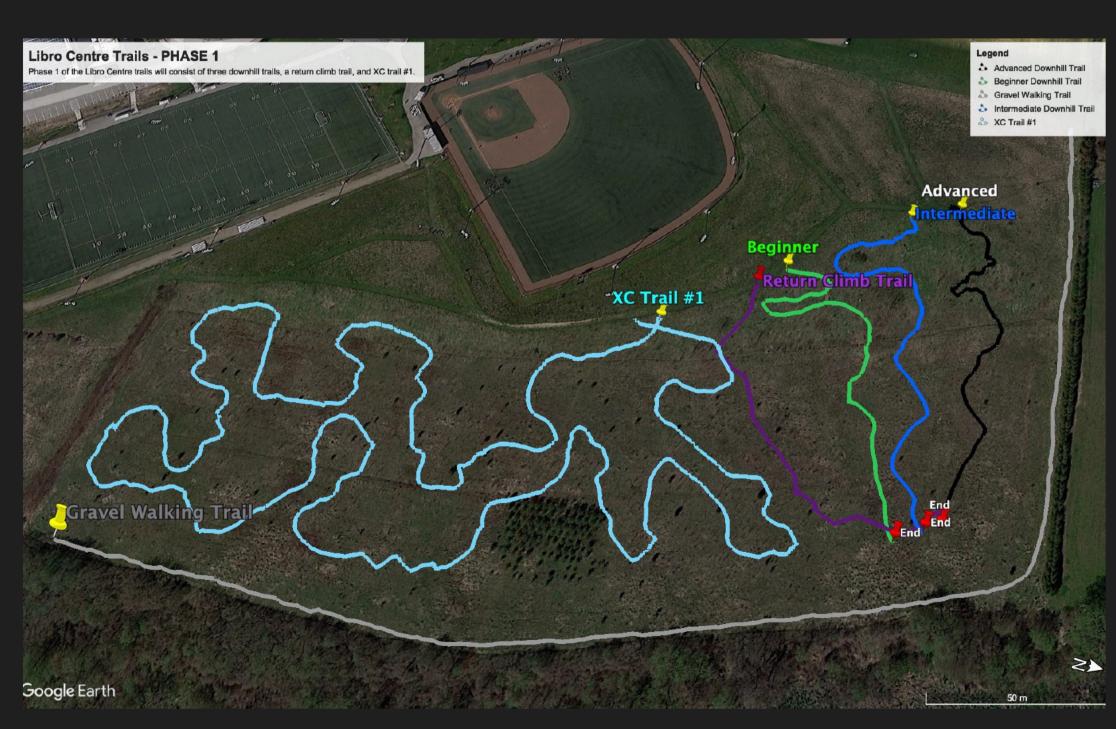

### Phase 1 Project Details

- Phase 1 of this project will include:
- 3 x Downhill Trails (0.7 KM in total distance)
- 1 x Cross Country (XC) Trail Loop (1.0 KM)
- Completed by Spring / Summer 2023
- This is a multi phased project.
- Future phases to be determined, based on the Libro Centre Master Plan.
- PHASE 1 Total = 1.7 KM of trail

### Current Landscape