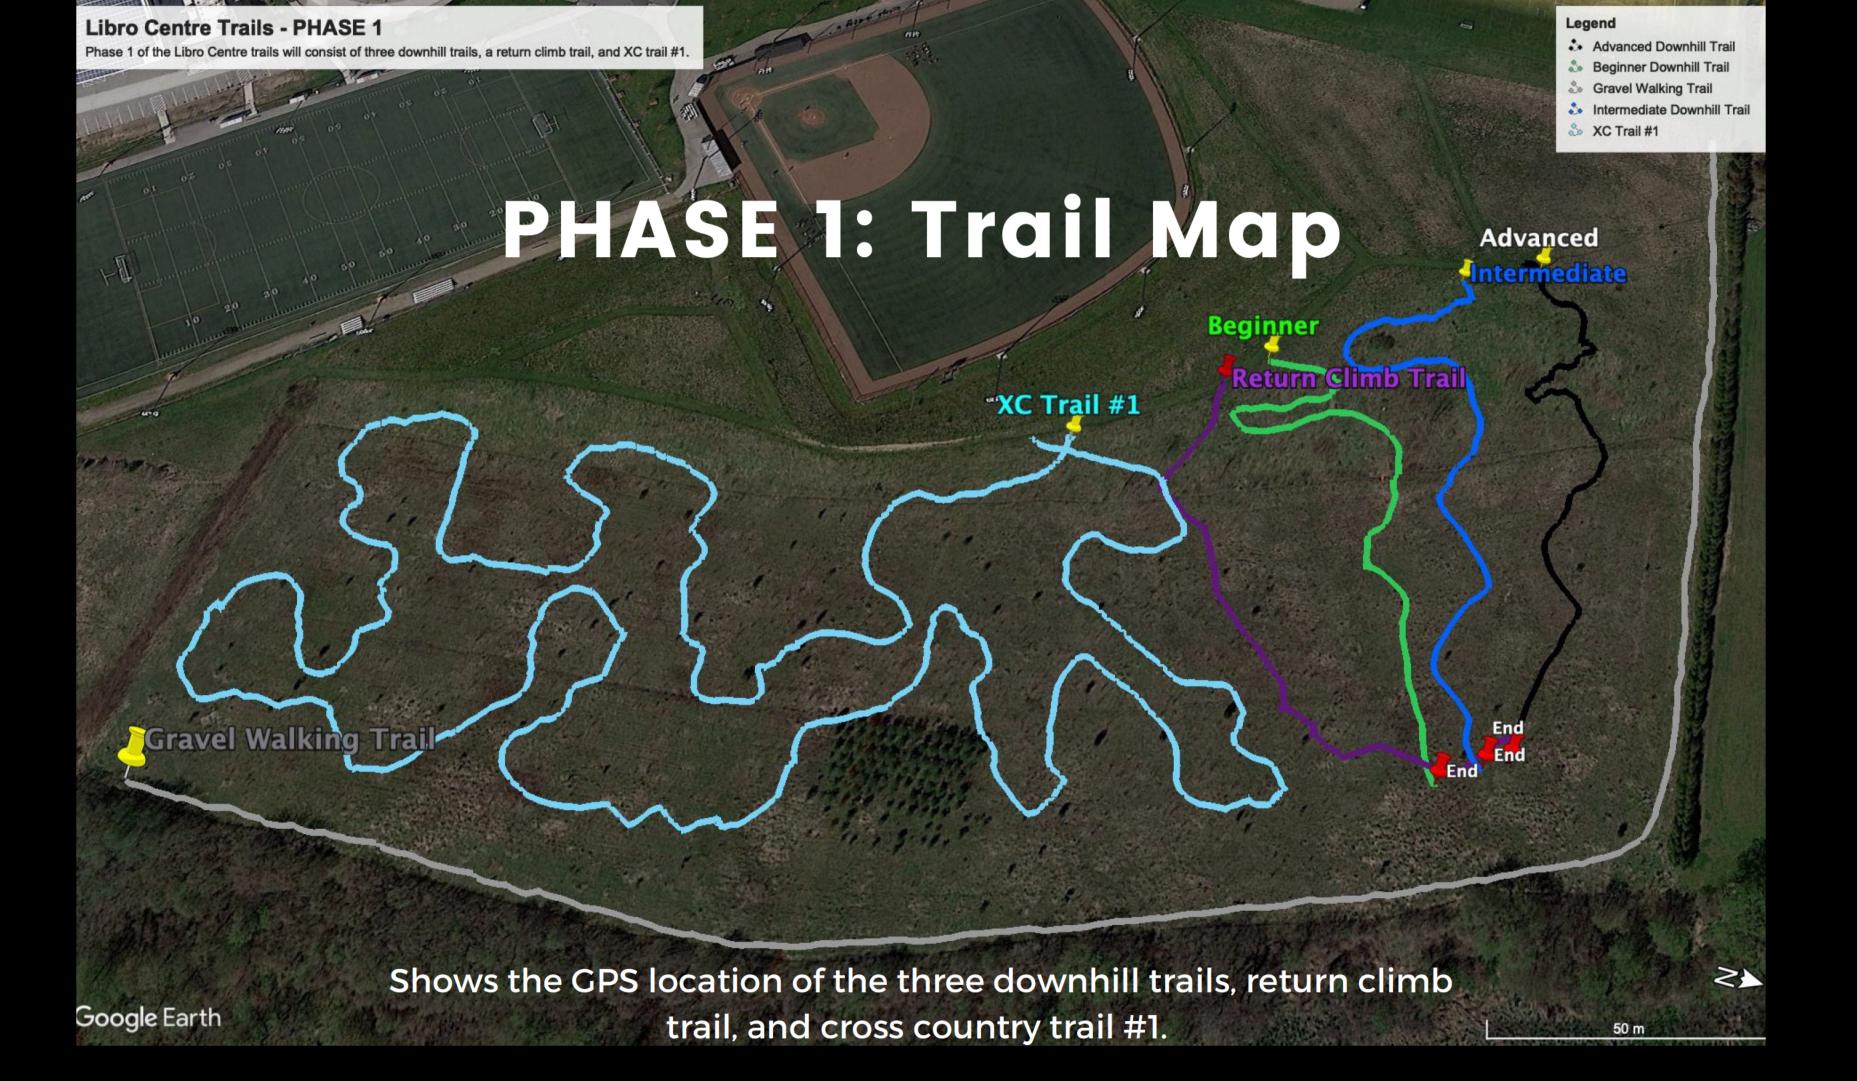

### Phase 1 Project Details

- Phase 1 of this project will include:
- 3 x Downhill Trails (0.7 KM in total distance)
- 1 x Cross Country (XC) Trail Loop (1.0 KM)
- Completed by Spring / Summer 2023
- This is a multi phased project.
- Future phases to be determined, based on the Libro Centre Master Plan.
- PHASE 1 Total = 1.7 KM of trail

### PHASE 1: Project Construction