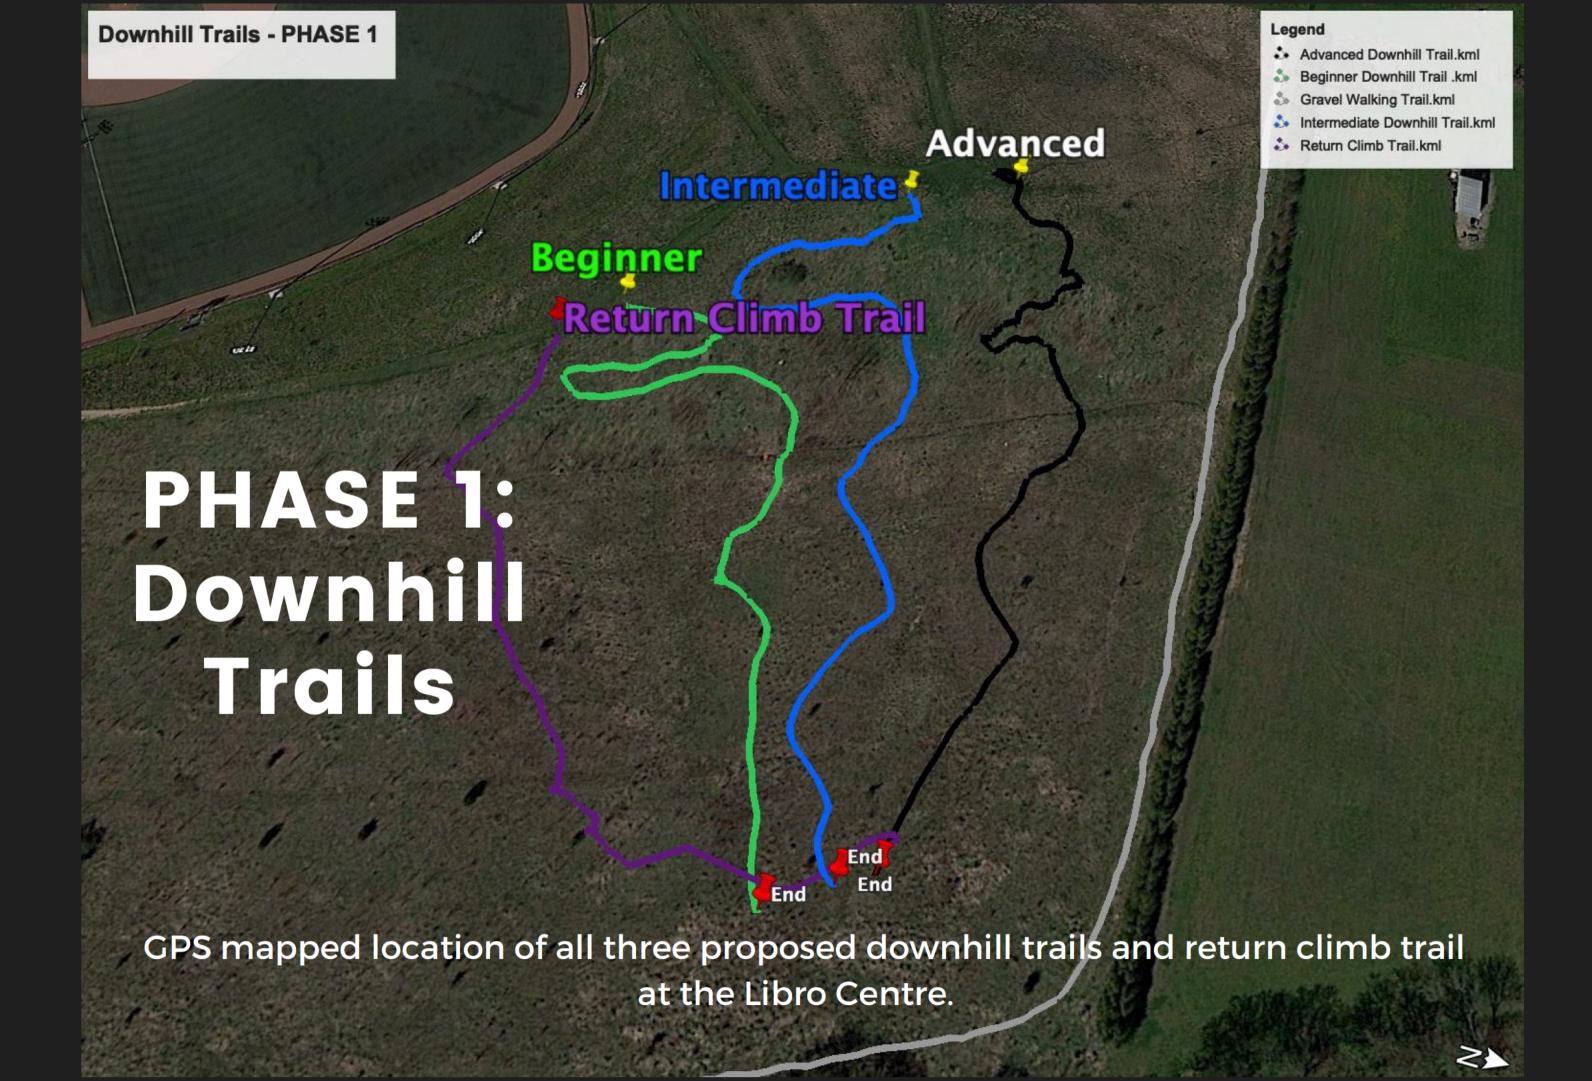

### Phase 1 Project Details

- Phase 1 of this project will include:
- 3 x Downhill Trails (0.7 KM in total distance)
- 1 x Cross Country (XC) Trail Loop (1.0 KM)
- Completed by Spring / Summer 2023
- This is a multi phased project.
- Future phases to be determined, based on the Libro Centre Master Plan.
- PHASE 1 Total = 1.7 KM of trail

- Phase 1 of Libro Centre trails would be contructed by INSURED VOLUNTEERS.
- By utilizing a land stewardship agreement, the Libro Centre trails could be constructed for a fraction of the cost of other fully contracted built trail networks (\$100,000 in labour value).
- A professionally contracted trail builder would also assist with Phase 1 downhill trails construction.