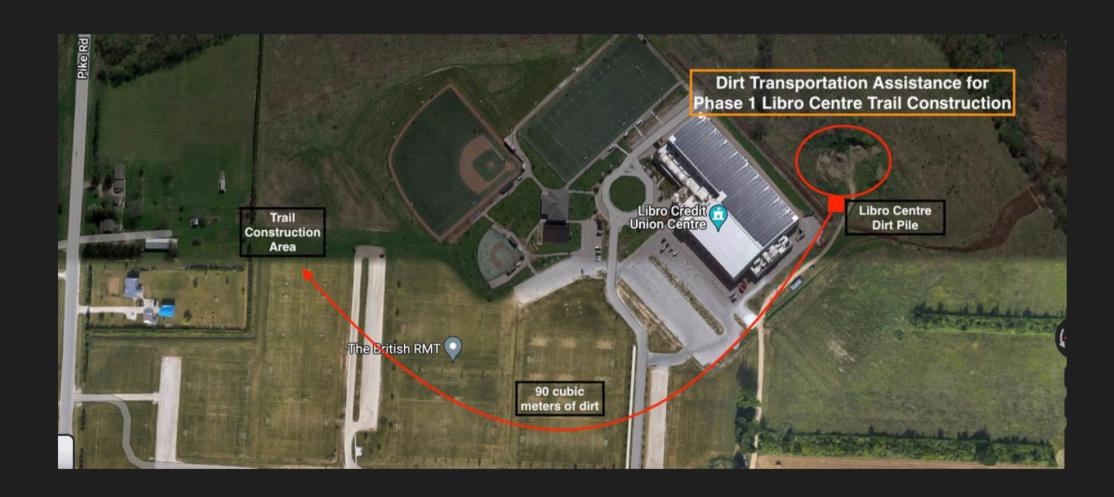

### **Libro Centre Dirt Transportation**

- Requesting the Town of Amherstburg's assistance in transporting dirt to the trail construction site.
- Approximately 90 cubic meters of dirt from the large dirt pile in the far corner of the Libro Centre would need to be transported to the Phase 1 trail construction area.