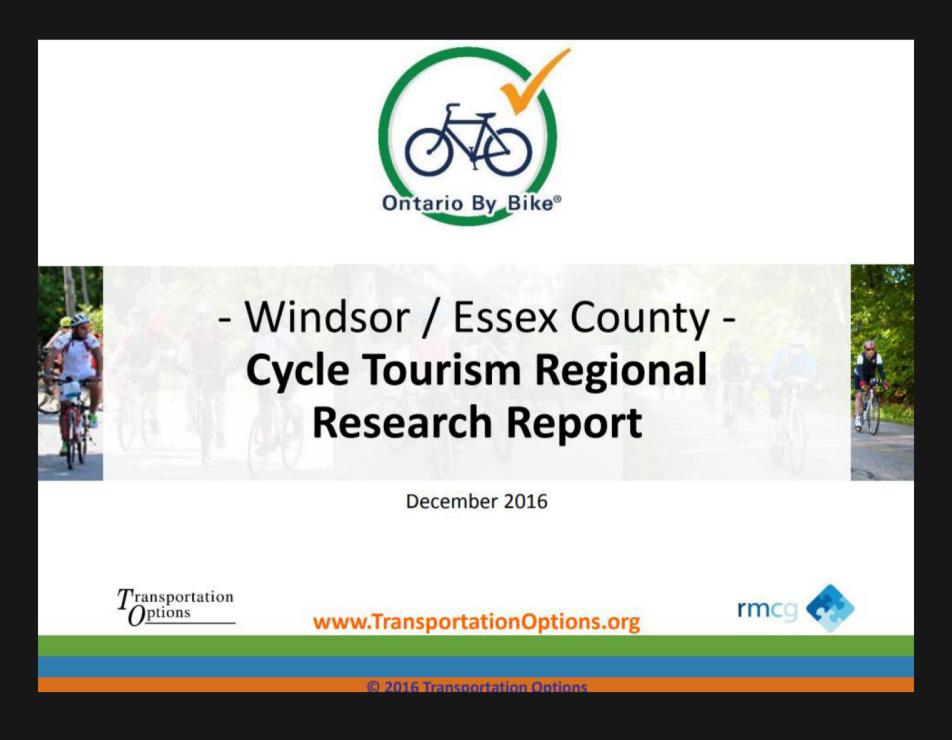

### **Local Cycling Study**

### 2016 Research Study Findings:

- Ontario By Bike/Transportation Options, initiated a multi regional cycle tourism research study in 2016 within Windsor & Essex County.
- Study revealed:
- Total # of Windsor Waterfront Cyclists (6 week period) = 44,222
- Total # of Chrysler Greenway Trail Cyclists (6 week period) = 5,154
- 63% of businesses sureveyed indicated cyclists were either a core or regular part of their business.
- 581 cyclist hotel booking nights were estimated from 7 different local hotels surveyed.
- 3000 cyclists visited Pelee National Park in 2016.
- These metrics indicate cyclists generated strong bookings for accommodators and contributed to local businesses in Windsor Essex.