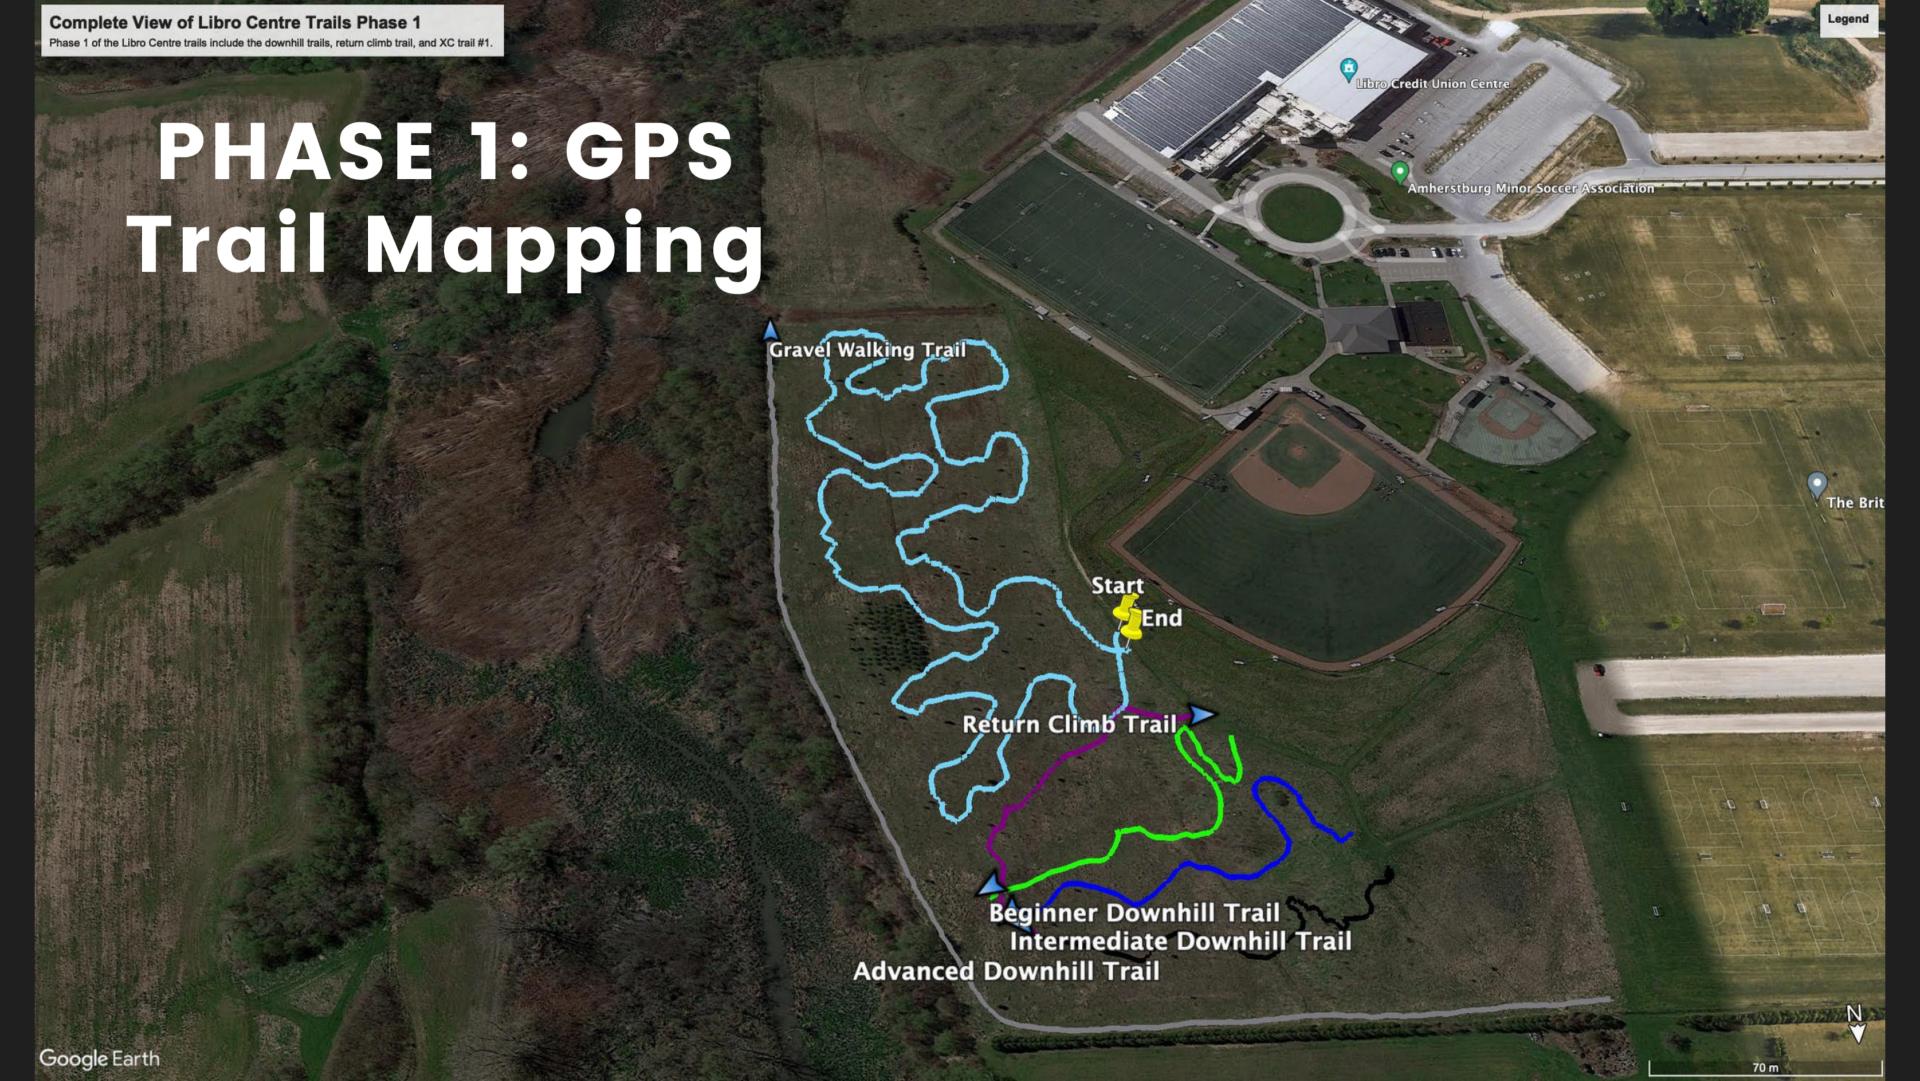

### Phase 1 Project Details

- Phase 1 of this project will include:
- 3 x Downhill Trails (0.7 KM in total distance)
- 1 x Cross Country (XC) Trail Loop (1.0 KM)
- Completed by Spring / Summer 2023
- This is a multi phased project.
- Future phases to be determined, based on the Libro Centre Master Plan.
- PHASE 1 Total = 1.7 KM of trail