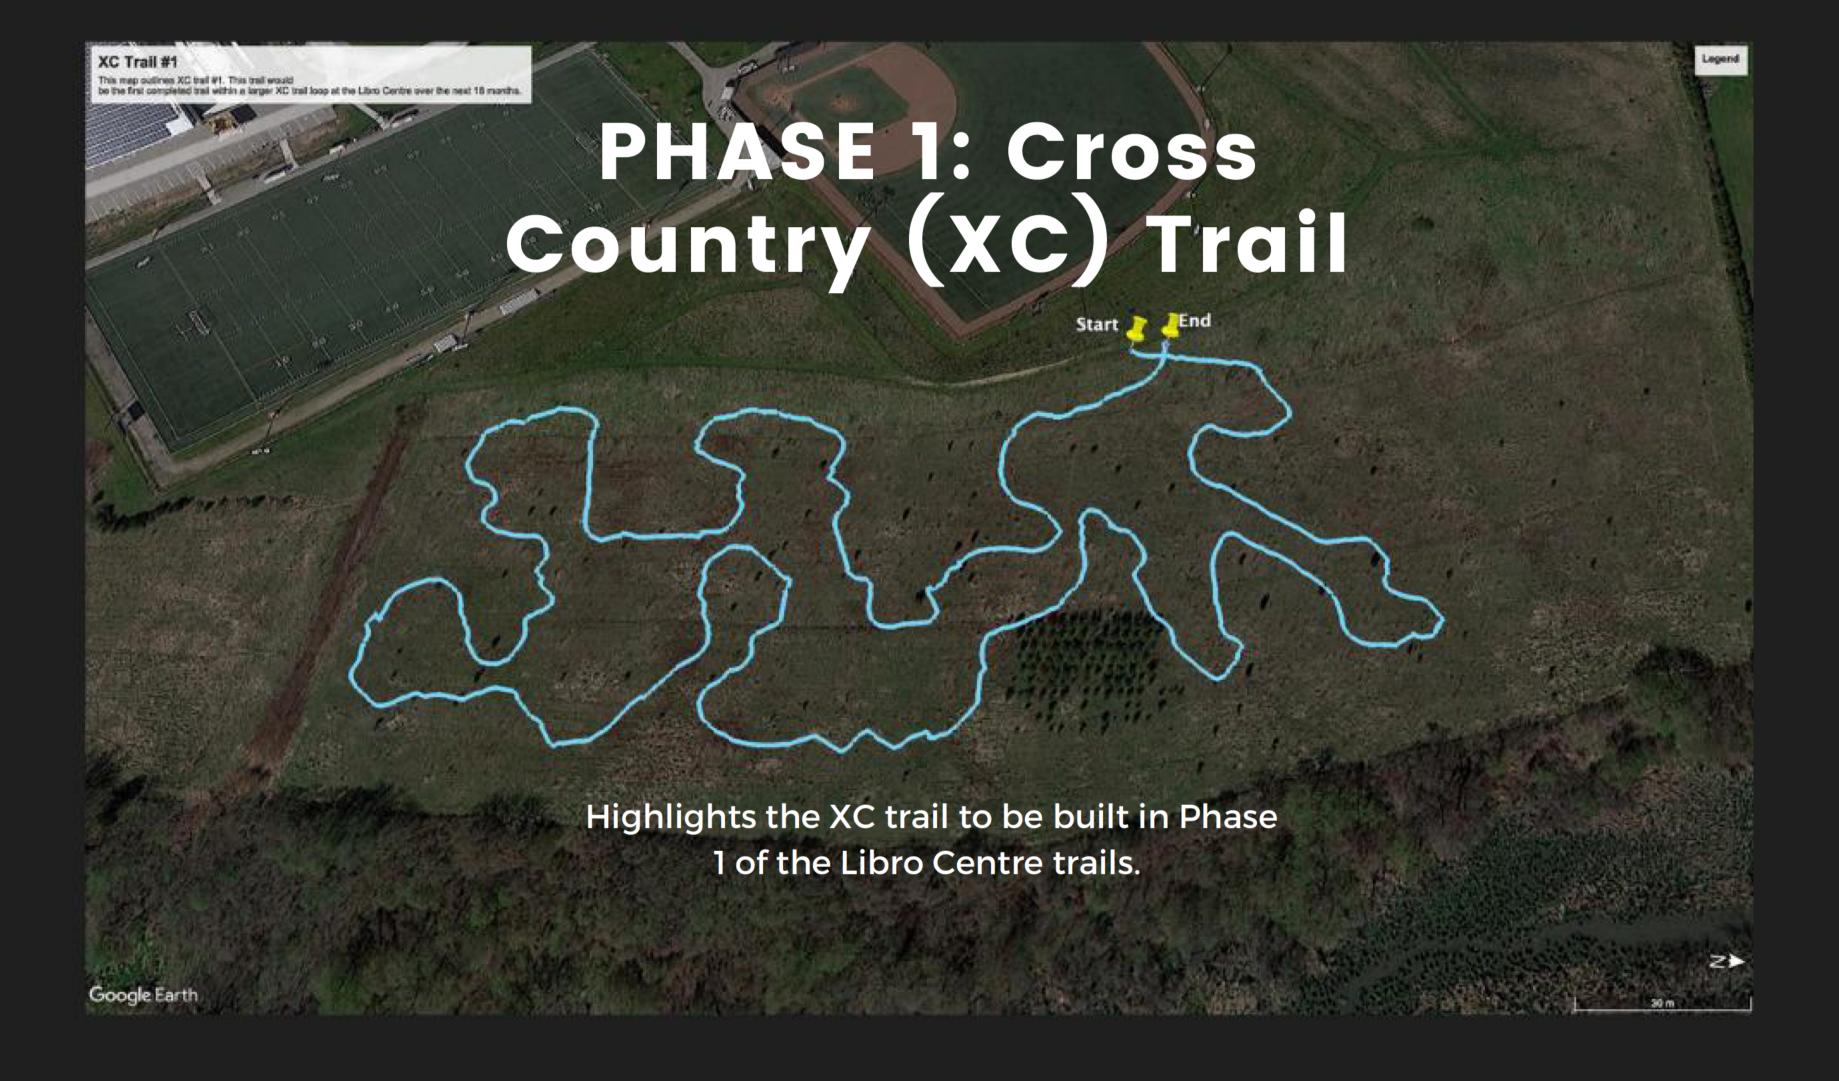

### Phase 1 Project Details

- Phase 1 of this project will include:
- 3 x Downhill Trails (0.7 KM in total distance)
- 1 x Cross Country (XC) Trail Loop (1.0 KM)
- Completed by Spring / Summer 2023
- This is a multi phased project.
- Future phases to be determined, based on the Libro Centre Master Plan.
- PHASE 1 Total = 1.7 KM of trail