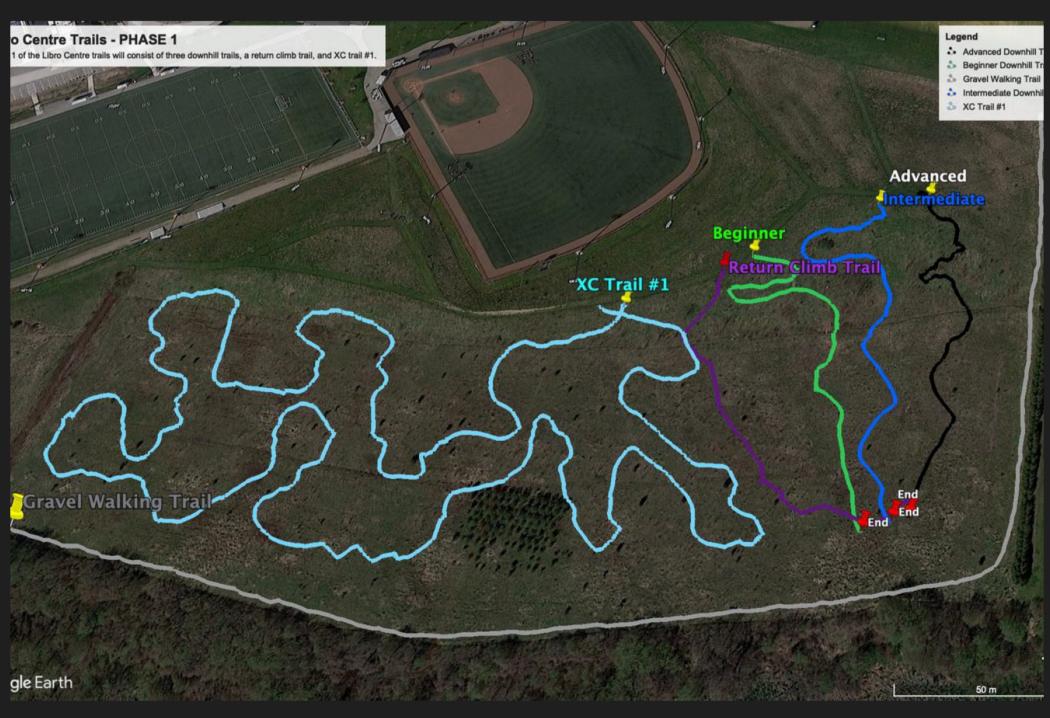

### Phase 1 Project Details

- Phase 1 of this project will include:
- 3 x Downhill Trails (0.7 KM in total distance)
- 1 x Cross Country (XC) Trail Loop (1.0 KM)
- Completed by Spring / Summer 2023
- This is a multi phased project.
- Future phases to be determined, based on the Libro Centre Master Plan.
- PHASE 1 Total = 1.7 KM of trail

### Current Landscape

### PHASE 1: Project Construction